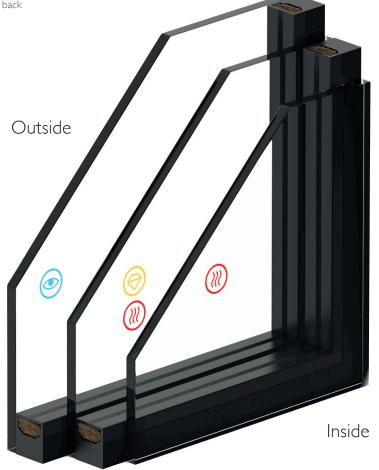

#### **FUNCTION**

Benefit Best for energy efficiency

How it works

Outer pane allows solar heat in while the centre and inner panes both reflect heat back

in to the room

#### **COMPOSITION**

Total Glazing Unit Size 32mm

Outer Pane 4mm Low Iron

Centre Pane 4mm Toughened Low E

Inner Pane 4mm Low E

Gap Between Panes 10mm/10mm