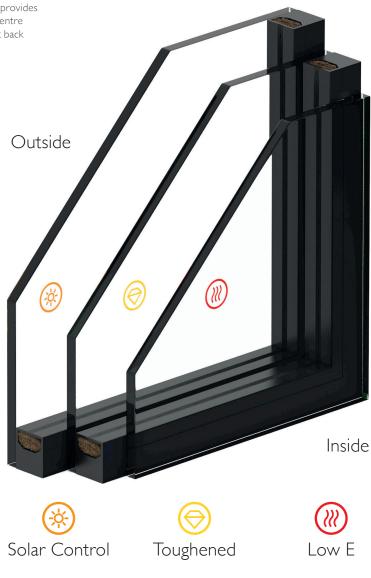

### FUNCTION

 Benefit
 Low U Value

 How it works
 Outer pane rehigh insulation, pane and Low

Outer pane reduces solar heat gain and provides high insulation, this combined with the centre pane and Low E inner pane reflects heat back into the room.

# COMPOSITION

| Total Glazing Unit Size | 32mm                 |
|-------------------------|----------------------|
| Outer Pane              | 4mm Toughened SKN176 |
| Centre Pane             | 4mm Toughened Clear  |
| Inner Pane              | 4mm PlaniTherm One   |
| Gap Between Panes       | 10mm/10mm            |