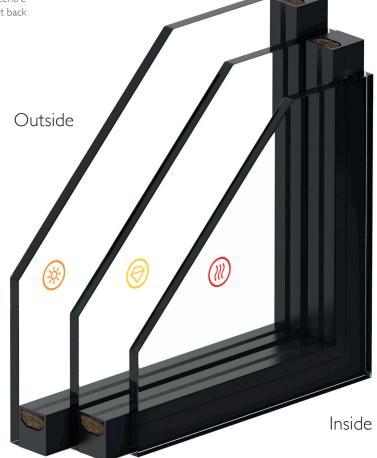

#### **FUNCTION**

Benefit Low U Value

How it works Outer pane reduces solar heat gain and provides

high insulation, this combined with the centre pane and Low E inner pane reflects heat back

into the room.

## **COMPOSITION**

Total Glazing Unit Size 44mm

Outer Pane 4mm Toughened SKN176

Centre Pane 4mm Toughened Clear

Inner Pane 4mm PlaniTherm One

Gap Between Panes 16mm/16mm