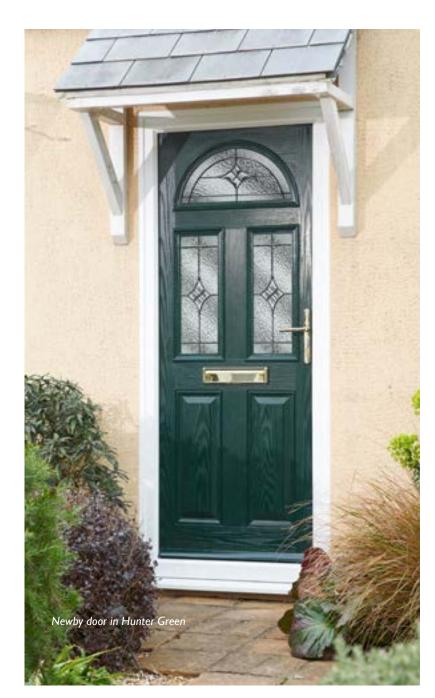

#### Give your home great kerb-appeal and make a grand entrance with an Everest door

The front door is as much a portal into our personalities as it is into our living spaces and at Everest, we have a wide range of entrance doors to suit all styles and homes available in a variety of materials such as uPVC, composite, natural timber and aluminium.

#### Doors

A wide range of styles to suit every home

and the option of SmartLock, the new keyless lock, they will keep unwelcome intruders out too.

Our composite entrance doors have the look and feel of timber but without the maintenance.

Choose from the Essentials and Exclusives Composite door ranges to give your home the style it deserves.

Give your home the look of timber without the maintenence with Everest's Essentials and Exclusives Composite doors.