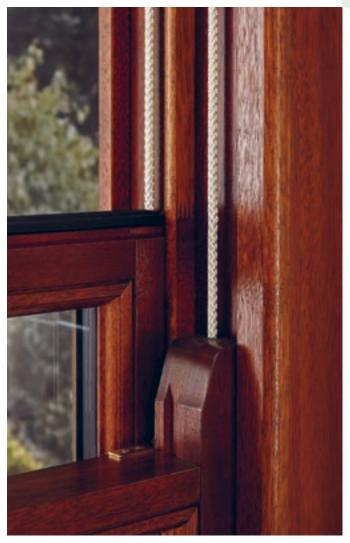

#### Invest in the classic timber sash and give your period home the treatment it deserves

Everest timber sash windows are precision engineered to exacting modern standards. They are guaranteed to add authentic elegance and style to your period home in an instant, whilst getting rid of those annoying draughts and rattles in the process.

The Everest timber sliding sash windows, work in exactly the same way as the originals you are replacing, but are designed to ensure a smooth gliding fit with maximum heat and noise efficiency and built in future-proof security. What's not to love!

Add elegant, period styling with timber sash windows, available in a range of wood stain and painted finishes.