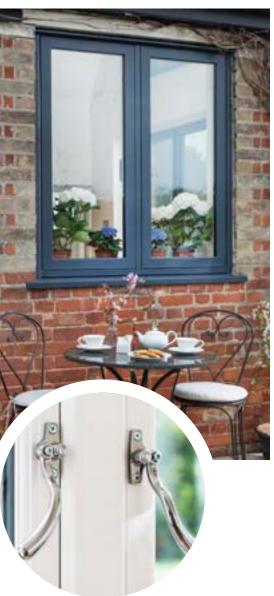

#### Embrace the versatile qualities of modern metal with sleek and stylish aluminium

Aluminium is so versatile that it can be used to design windows that look good in any home, from the traditional to the ultra modern

With a range of ultra chic dark colours such as Black, Battleship Grey and Charcoal, you can embrace the trend for steel windows and add bags

Make a statement with aluminium and enjoy the best of modern technological developments combined with the utmost in style. The sleek and slender frame allows space for more glass to be used, which in turns means more daylight and a lighter and brighter home. It's also guaranteed to keep looking good for up to 25 years.