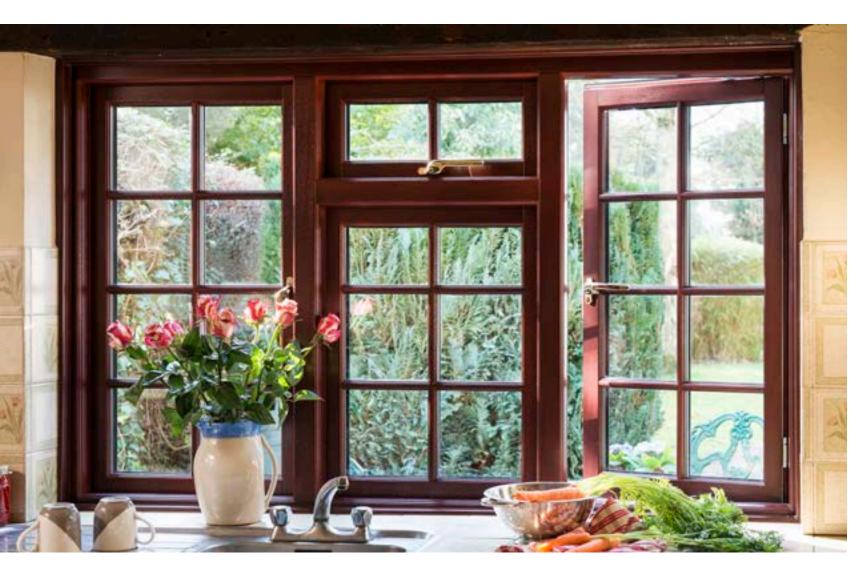

#### Windows

#### Work some magic by installing wonderful new windows to your property, cleverly designed to keep the warmth in and unwelcome intruders out

Whether you choose uPVC, aluminium or timber, your Everest windows can be designed to perfectly complement the style of your home.

Our windows are apertures to the outside world. Ensuring you Fit the Best is essential to achieve a heat efficient, safe and secure home that not only looks good, inside and out, but also maintains a property's value. Choose from traditional Timber Casement, modern super-slim Aluminium or maintenance free uPVC. With technological advancements such as special Acoustic glass to help reduce noise and triple glazing for thermal efficiency, it means you can create a space that is comfortable without compromising on character and in a decorative style that's right for your home.