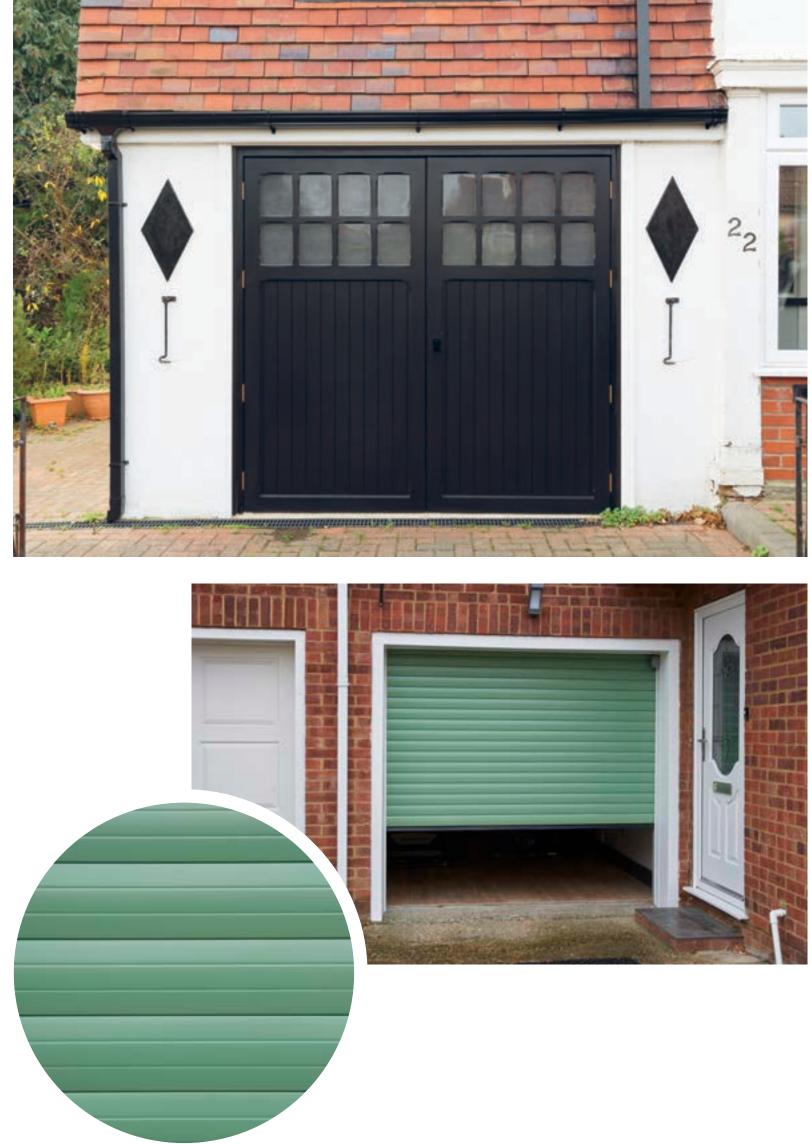

#### Sturdy, secure and stylish too, why not give your garage the Everest door it deserves

A fresh set of garage doors can completely transform the look of your home and add value in the process too. Wonderfully robust in design and with a huge variety of styles, adding a one piece door or a remote controlled sectional door that flawlessly blends in with the rest of your home, has never been easier. From modern steel to traditional timber and a range of colours to choose from, there is something to suit even the most eclectic of exteriors.

#### Give your garage the treatment it deserves with doors that are as aesthetically pleasing as they are easy to operate

The little things can have the biggest impact on our homes, particularly when aspiring to achieve that allimportant look.

With Everest Garage Doors, you can be sure that every tiny detail has been thought about, which is why you can expect sturdy sustainable timber, low maintenance steel, simple to open mechanisms, smooth easy-glide remote control automatic operation and even a roller door design that offers maximum space efficiency for small garage interiors.