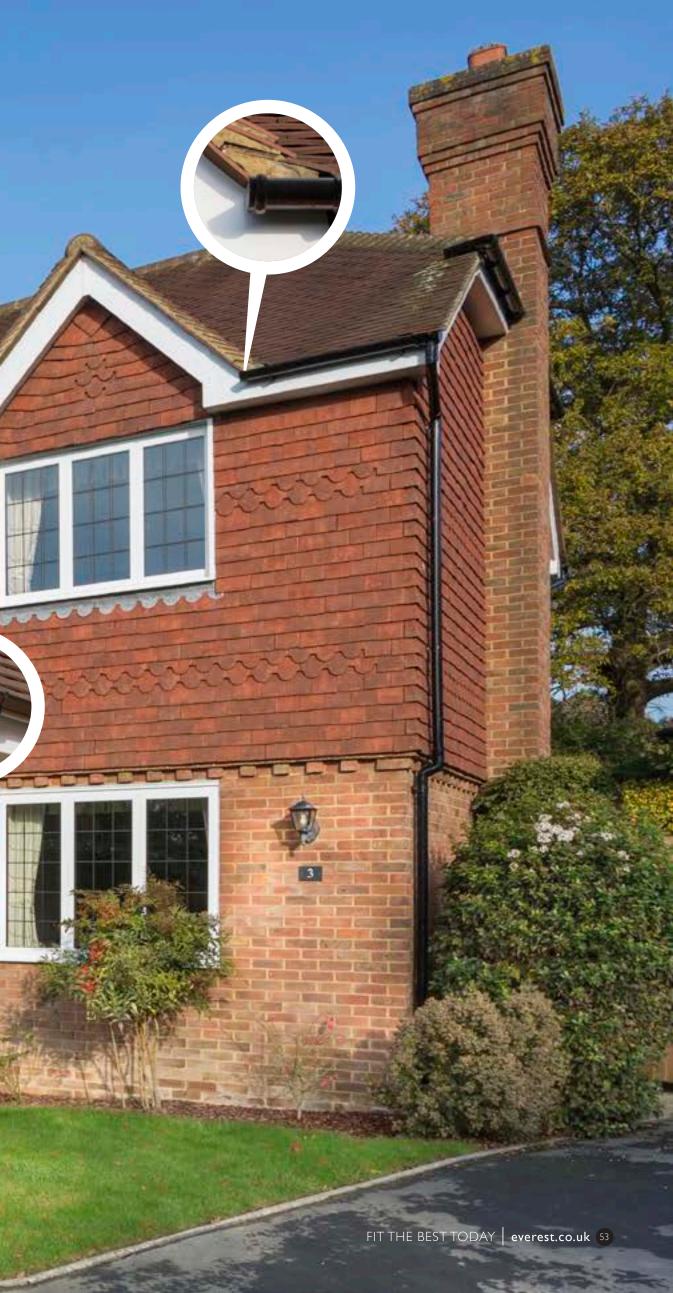

#### Weatherproof your roof and reap the rewards

Take the hassle out of exterior home maintenance with Everest's Roofline system and say goodbye to leaky gutters, rotting fascia boards and broken downpipes. Choose from a range of products all designed to make the upkeep to the outside of your home as pain free as possible and enhance the visual appeal too.

Say goodbye to days spent up a ladder peeling off flaking paint, sanding back and repainting, because the Everest product range is made from maintenance free uPVC that's strong enough to withstand even the most torrential of downpours and easy to keep clean and dirt free.

With a choice of exterior shades to choose from, you can complement existing architectural features. There's even a convincing cast iron effect; perfect for period properties.