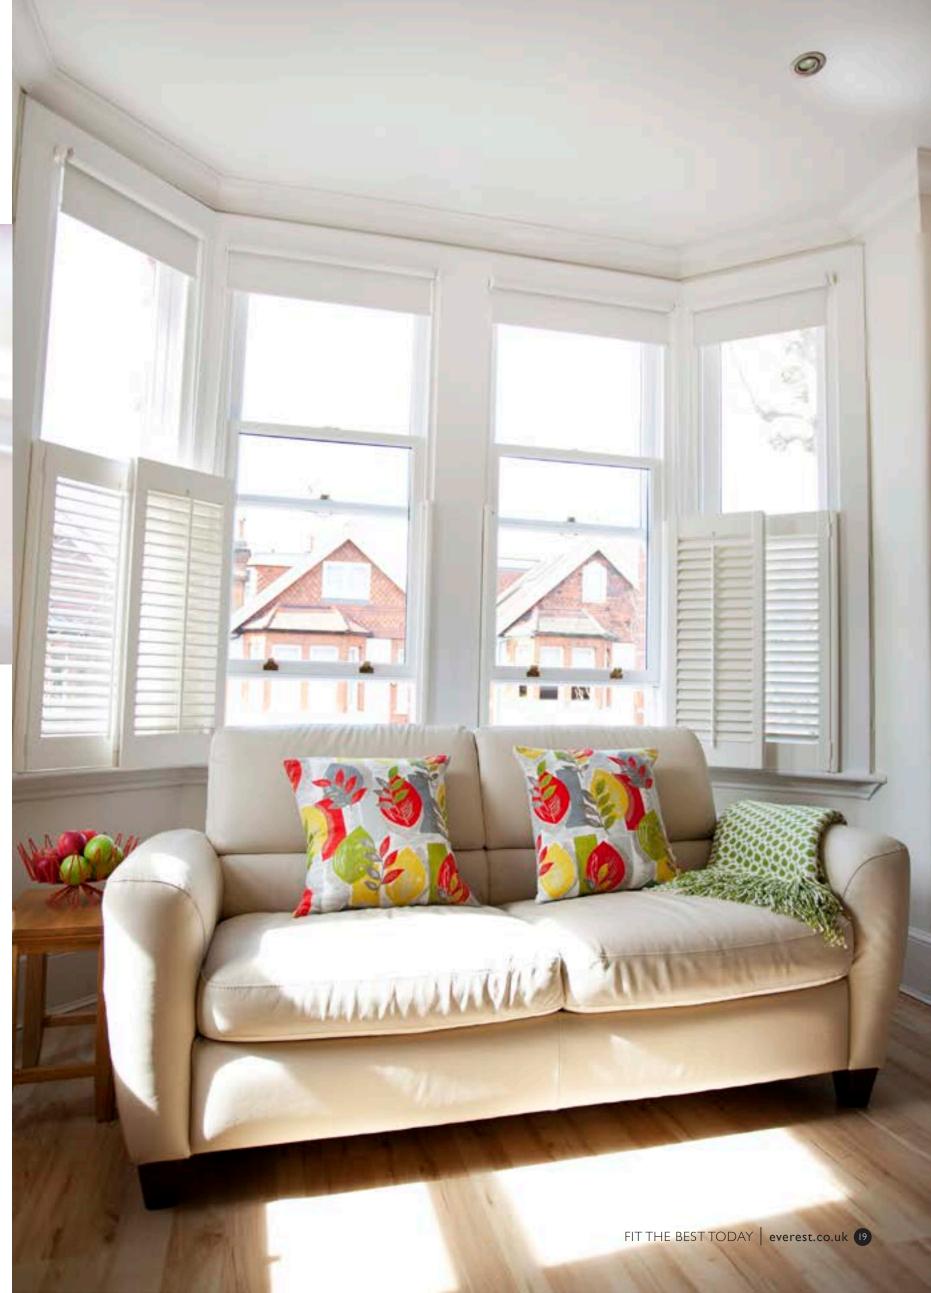

#### Windows

#### Work some magic by installing wonderful new windows to your property, cleverly designed to keep the warmth in and unwelcome intruders out

Whether you choose uPVC, aluminium or timber, your Everest windows can be designed to perfectly complement the style of your home.

Our windows are apertures to the outside world. Ensuring you Fit the Best is essential to achieve a heat efficient, safe and secure home that not only looks good, inside and out, but also maintains a property's value. Choose from traditional Timber Casement, modern super-slim Aluminium or maintenance free uPVC. With technological advancements such as special Acoustic glass to help reduce noise and triple glazing for thermal efficiency, it means you can create a space that is comfortable without compromising on character and in a decorative style that's right for your home.