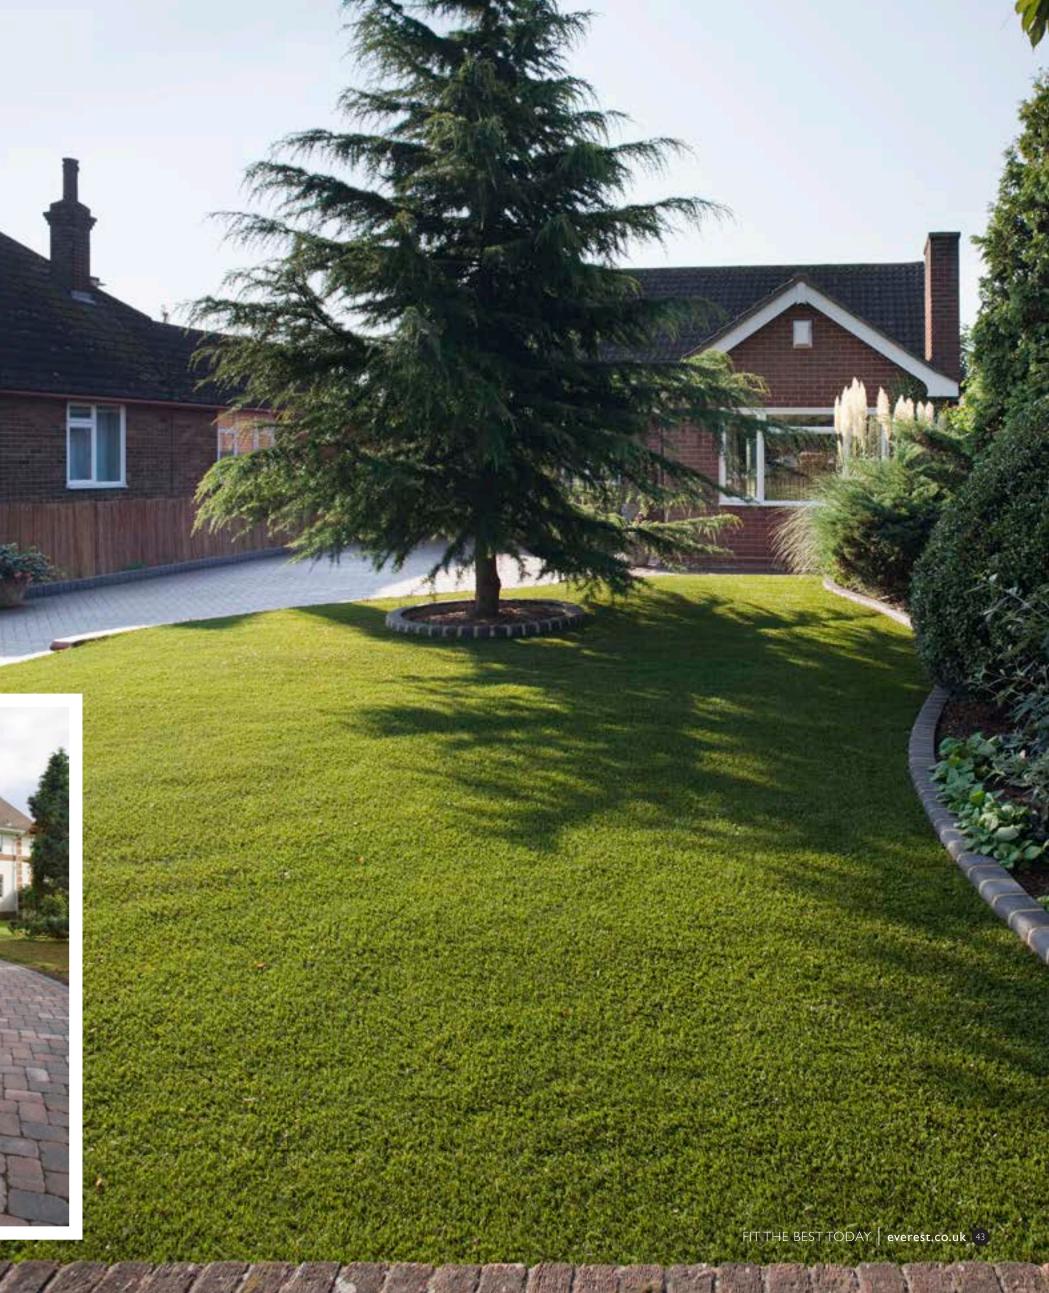

Create a grand entrance with an Everest driveway

In other words, when it comes quality, style and design, with Everest it's an open and shut case.

Everest dig the foundations deeper so your driveway won't shift over time or allow weeds to work their way to the surface. We offer a range of block styles and finishes so you can be sure that the masterpiece you create really is top dog.

## Design a driveway that gets everyone's wag of approval

Add a sense of drama with a driveway that speaks volumes about how much pride you take in your home. Create a wonderful welcome with a design that is not only fully bespoke to your property's style, but also has the full seal of approval that comes with an Everest construction. After all, it's not just about the looks, but about performance too. A driveway has to be solidly built to ensure that it will still be an asset to your home in years to come.

Whether you choose a sweep, a curve or more formal straight lines, your Everest driveway will make a grand entrance.

## The greener, green grass of home

Everyone loves a lawn, manicured to perfection and neatly trimmed round the edges. But not everyone loves the year round maintenance with the mower to ensure it stays in tip top condition. Everest has introduced Greener Grass: an amazing realistic alternative that is not only soft and non-abrasive but is eco friendly too.