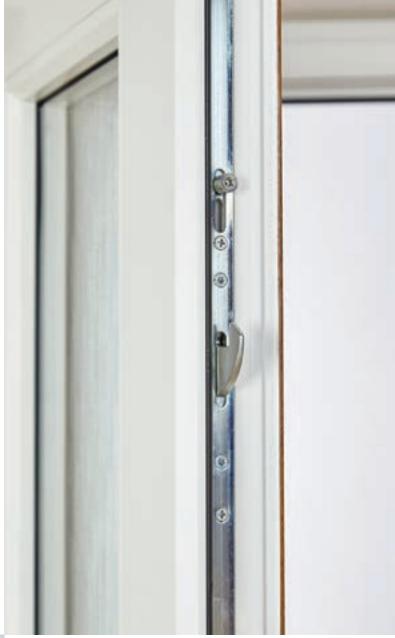

Inject some British style into your home and make it a place you will love spending time in

GrabLock is formed of a sleek rotating cylinder that quite literally 'grabs' the specially designed keeps on the window frame.

For maximum security, Everest has everything covered; from GrabLock, the revolutionary new window locking mechanism to Secured by Design accreditation, the Official Police Security Initiative.

Add our A++ rated triple glazing for optimum warmth and new Acoustic glass to reduce noise to help you get a quiet night's sleep.