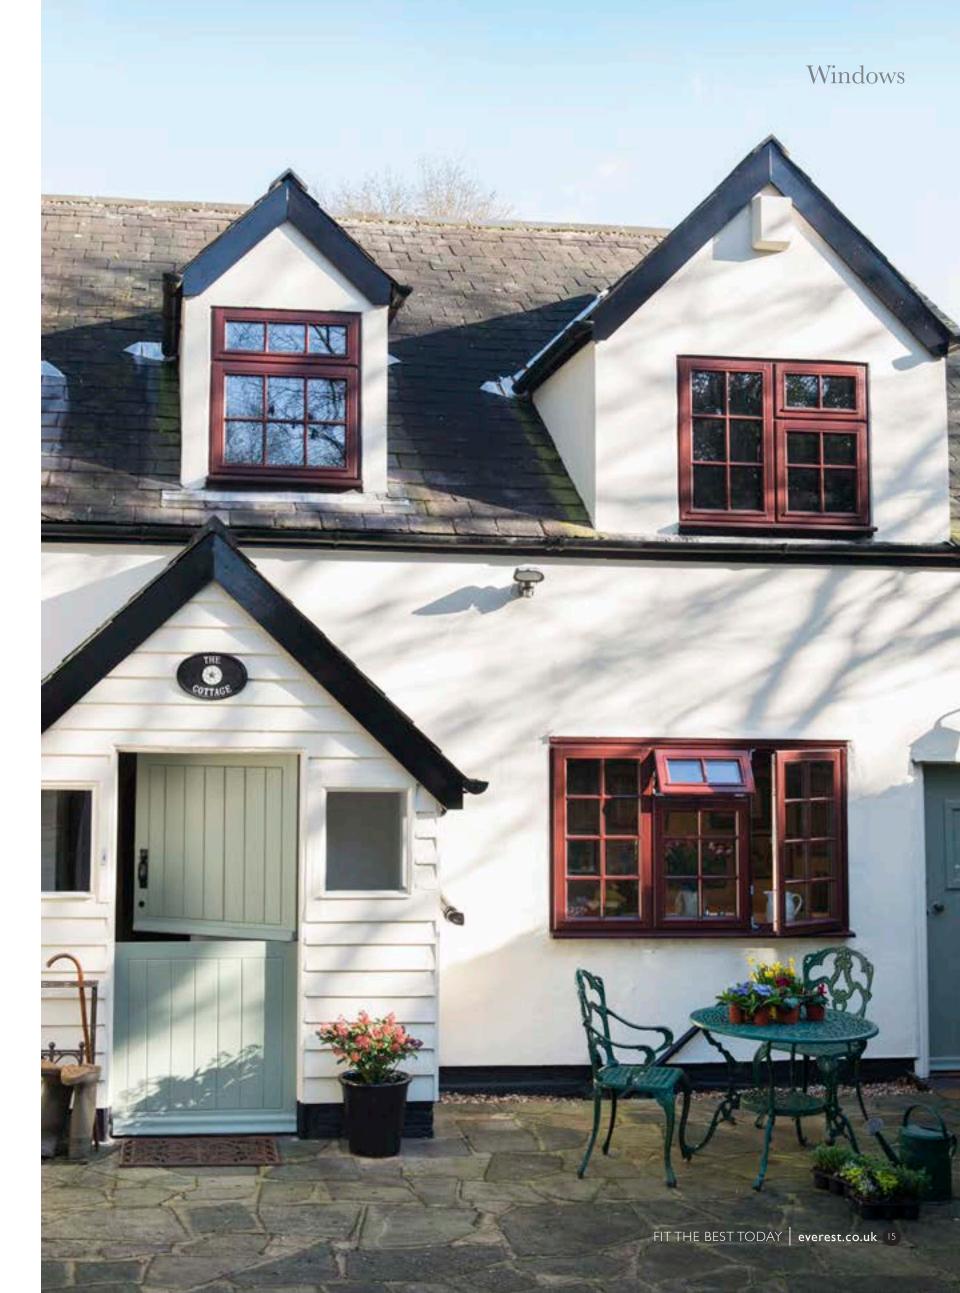

#### Windows

#### Work some magic by installing wonderful new windows to your property, cleverly designed to keep the warmth in and unwelcome intruders out

Whether you choose uPVC, aluminium or timber, your Everest windows can be designed to perfectly complement the style of your home.

Our windows are apertures to the outside world. Ensuring you Fit the Best is essential to achieve a heat efficient, safe and secure home that not only looks good, inside and out, but also maintains a property's value. Choose from traditional Timber Casement, modern super-slim Aluminium or maintenance free uPVC. With technological advancements such as special Acoustic glass to help reduce noise and triple glazing for thermal efficiency, it means you can create a space that is comfortable without compromising on character and in a decorative style that's right for your home.

#### Windows

From the Traditional Chamfered frame design to the new Flush Casement style, all boast Everest Smoothweld technology that achieves an almost invisible corner joint, clean seamless lines and a fine flawless finish. With an extensive range of woodgrain options and sophisticated colours available, including stylish Grey Cedar and contemporary Anthracite Grey, you can make your windows look as traditional or as contemporary as you like.