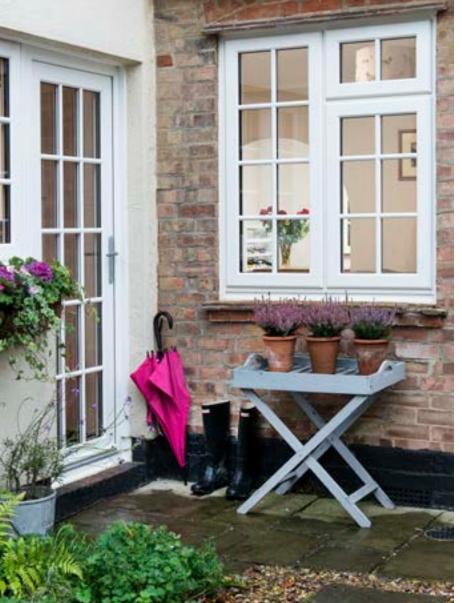

#### Adding style to a period home doesn't have to be a drama with modern day uPVC

Improving your property so that it suits your needs and makes for a more comfortable home life, is at the very heart of British style. For some, this means a window that embraces all the charm of its period counterpart but is maintenance free.

#### Give your home great kerb-appeal and make a grand entrance with an Everest door

The front door is as much a portal into our personalities as it is into our living spaces and at Everest, we have a wide range of entrance doors to suit all styles and homes available in a variety of materials such as uPVC, composite, natural timber and aluminium.