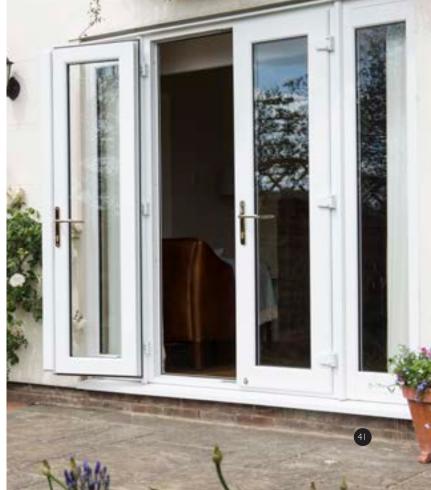

#### Doors

#### Create the perfect portal onto your patio with a new set of double doors

Everest Patio Doors glide open easily to allow that summer breeze to float through in an instant. They are superbly space efficient and available in precision aluminium or uPVC. With large double glazed, fully sealed panels, you can enjoy the full view of the garden even in winter.

Or choose the elegant aesthetic of French doors in traditional timber, modern aluminium or maintenance free uPVC in a range of colours. They are Secured by Design too, so your home is beautifully protected, safe and secure when locked.