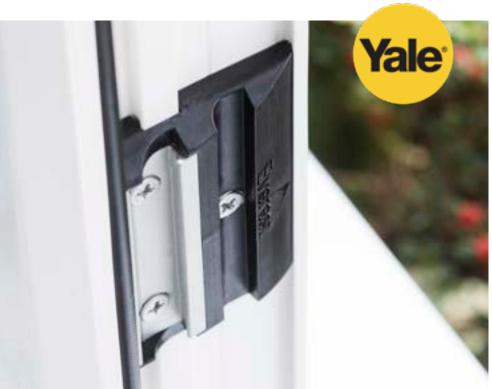

Inject some British style into your home and make it a place you will love spending time in

GrabLock is formed of a sleek rotating cylinder that quite literally 'grabs' the specially designed keeps on the window frame.

For maximum security, Everest has everything covered; from GrabLock, the revolutionary new window locking mechanism to Secured by Design accreditation, the Official Police Security Initiative.

Add our A++ rated triple glazing for optimum warmth and new Acoustic glass to reduce noise to help you get a quiet night's sleep.