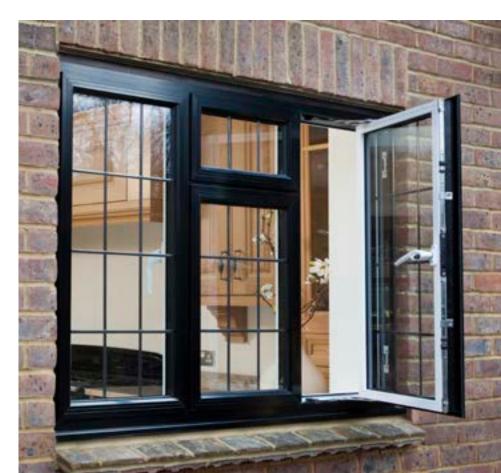

#### Embrace the versatile qualities of modern metal with sleek and stylish aluminium

Aluminium is so versatile that it can be used to design windows that look good in any home, from the traditional to the ultra modern

With a range of ultra chic dark colours such as Black, Battleship Grey and Charcoal, you can embrace the trend for steel windows and add bags

Make a statement with aluminium and enjoy the best of modern technological developments combined with the utmost in style. The sleek and slender frame allows space for more glass to be used, which in turns means more daylight and a lighter and brighter home. It's also guaranteed to keep looking good for up to 25 years.