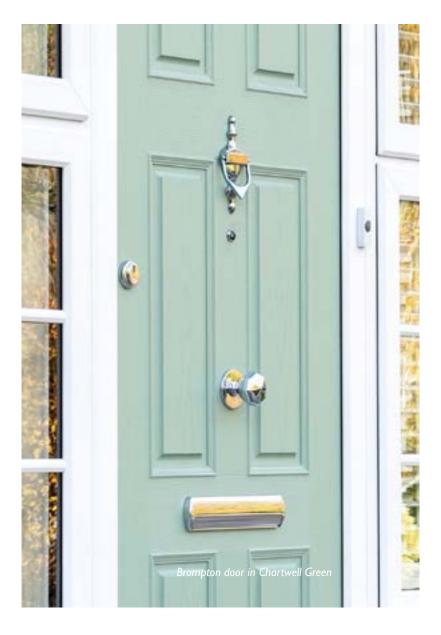

#### Give your home great kerb-appeal and make a grand entrance with an Everest door

The front door is as much a portal into our personalities as it is into our living spaces and at Everest, we have a wide range of entrance doors to suit all styles and homes available in a variety of materials such as uPVC, composite, natural timber and aluminium.

#### Doors

A wide range of styles to suit every home

and the option of SmartLock, the new keyless lock, they will keep unwelcome intruders out too.

Our composite entrance doors have the look and feel of timber but without the maintenance.

Choose from the Essentials and Exclusives Composite door ranges to give your home the style it deserves.

Give your home the look of timber without the maintenence with Everest's Essentials and Exclusives Composite doors.