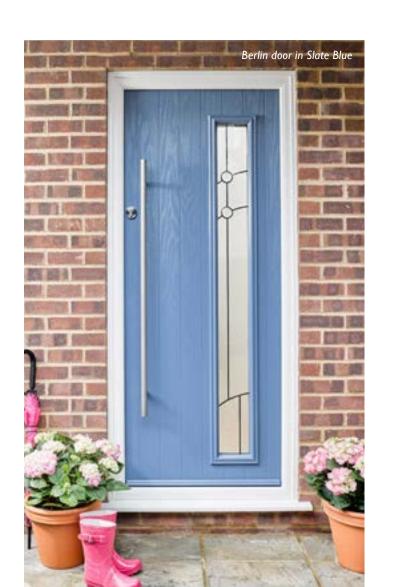

#### Strong, slender and superbly stylish, what's not to love about an aluminium door?

Aluminium not only looks smart but it is robust enough to withstand the harshest of the British winter weather without warping or rusting, ensuring your home is a draught free zone.

The slender frame will add a lighter feel without any compromise to security, and with a range of smart monotone shades including Battleship Grey, Charcoal Grey, White and Black to choose from, it has never been easier to add a contemporary architectural statement to your home. With Everest's clever multi-point locking system and Secured by Design accreditation, you can really make a statement and feel safe and secure too.