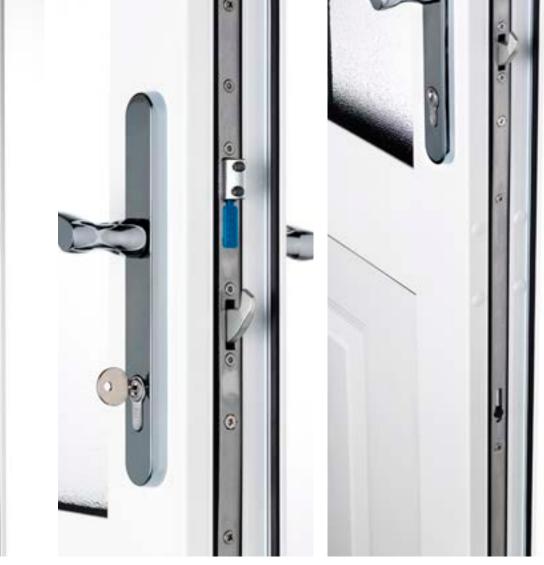

Each door comes with a no rot, no flake, no fade guarantee. All they need to keep looking top notch is a regular wipe clean with a cloth. So simple! So safe too, our uPVC doors also boast multi-point locking and laminated security glass endorsed by Secured by Design, the Official Police Security Initiative.

The slender frame will add a lighter feel without any compromise to security, and with a range of smart monotone shades including Battleship Grey, Charcoal Grey, White and Black to choose from, it has never been easier to add a contemporary architectural statement to your home. With Everest's clever multi-point locking system and Secured by Design accreditation, you can really make a statement and feel safe and secure too.