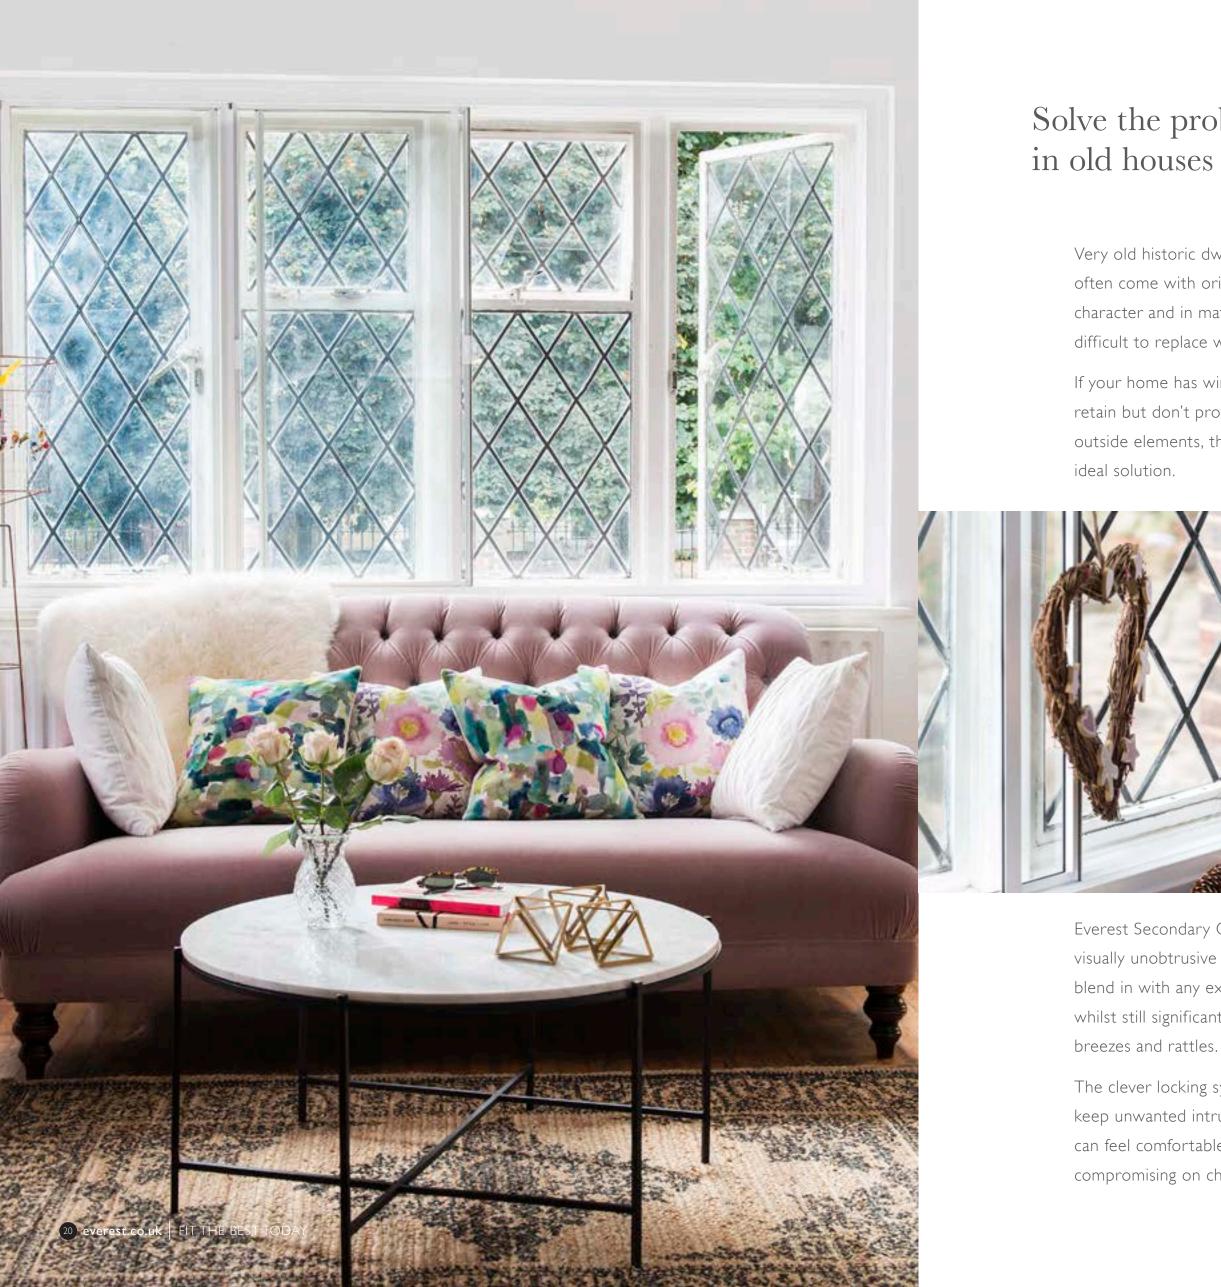

#### Solve the problem of draughty windows in old houses with Everest Secondary Glazing

Very old historic dwellings and listed properties often come with original windows that are full of character and in materials that would make them difficult to replace with modern alternatives.

If your home has windows that you would rather retain but don't provide full protection from the outside elements, then secondary glazing is the

Everest Secondary Glazing is designed to be as visually unobtrusive as possible, to seamlessly blend in with any existing architectural detailing whilst still significantly reducing outside noise, breezes and rattles.

The clever locking system also means it will keep unwanted intruders out, meaning you can feel comfortable and cosy indoors without compromising on character one bit.