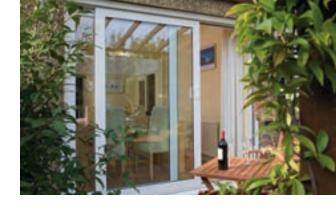

#### Create the perfect portal onto your patio with a new set of double doors

Everest Patio Doors glide open easily to allow that summer breeze to float through in an instant. They are superbly space efficient and available in precision aluminium or uPVC. With large double glazed, fully sealed panels, you can enjoy the full view of the garden even in winter.