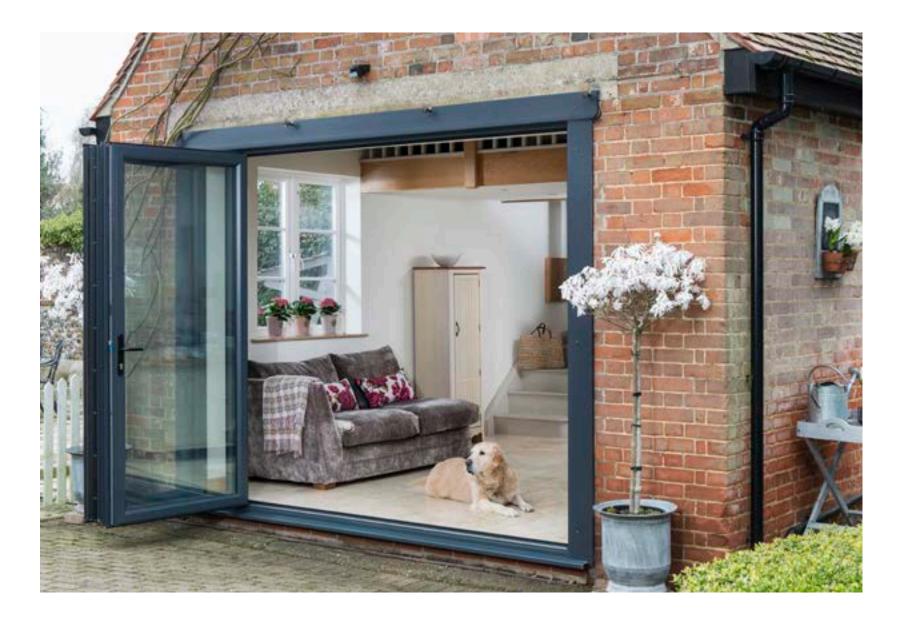

#### Add wow factor with wonderful bi-fold doors in sleek aluminium and get ready to let the outside in

Bi-fold doors can totally transform a living space, making it lighter and brighter by enhancing the sense of space to create a stunning seamless link between inside and out that can be enjoyed all year round. Let's face it, enjoying our gardens is as British as enjoying a nice cup of tea.

Bi-fold doors really are perfect for adding some British style to your home and by helping you feel part of your outside space, even when you are indoors. Slender aluminium frames are ideal for adding a dash of designer flair to create a contemporary space that you will love.