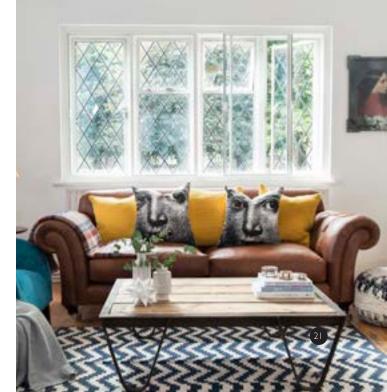

Inject some British style into your home and make it a place you will love spending time in

GrabLock is formed of a sleek rotating cylinder that quite literally 'grabs' the specially designed keeps on the window frame.

For maximum security, Everest has everything covered; from GrabLock, the revolutionary new window locking mechanism to Secured by Design accreditation, the Official Police Security Initiative.

Add our A++ rated triple glazing for optimum warmth and new Acoustic glass to reduce noise to help you get a quiet night's sleep.

Our windows are apertures to the outside world. Ensuring you Fit the Best is essential to achieve a heat efficient, safe and secure home that not only looks good, inside and out, but also maintains a property's value. Choose from traditional Timber Casement, modern super-slim Aluminium or maintenance free uPVC. With technological advancements such as special Acoustic glass to help reduce noise and triple glazing for thermal efficiency, it means you can create a space that is comfortable without compromising on character and in a decorative style that's right for your home.