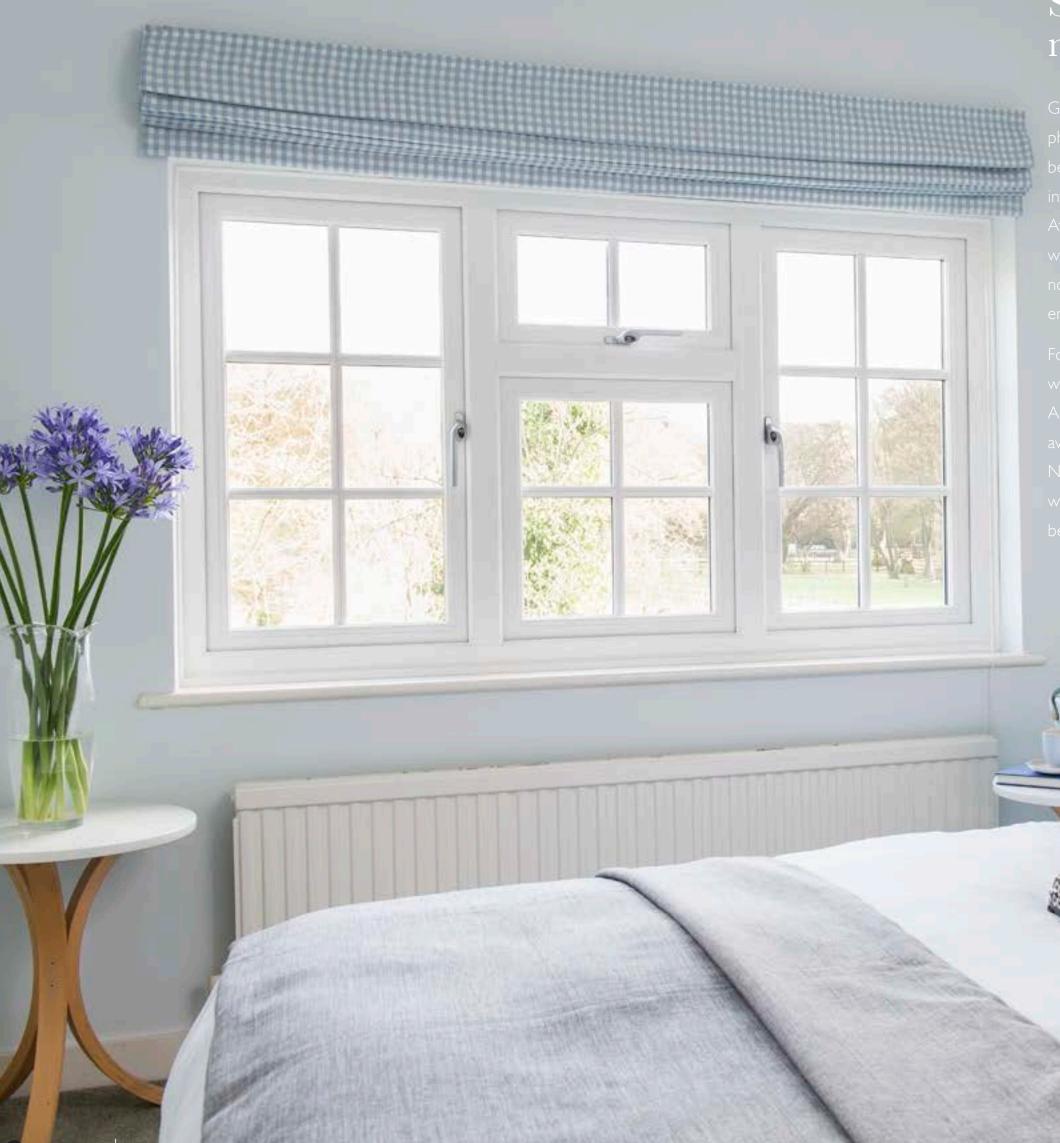

Our windows are apertures to the outside world. Ensuring you Fit the Best is essential to achieve a heat efficient, safe and secure home that not only looks good, inside and out, but also maintains a property's value. Choose from traditional Timber Casement, modern super-slim Aluminium or maintenance free uPVC. With technological advancements such as special Acoustic glass to help reduce noise and triple glazing for thermal efficiency, it means you can create a space that is comfortable without compromising on character and in a decorative style that's right for your home.

#### Windows

From the Traditional Chamfered frame design to the new Flush Casement style, all boast Everest Smoothweld technology that achieves an almost invisible corner joint, clean seamless lines and a fine flawless finish. With an extensive range of woodgrain options and sophisticated colours available, including stylish Grey Cedar and contemporary Anthracite Grey, you can make your windows look as traditional or as contemporary as you like.