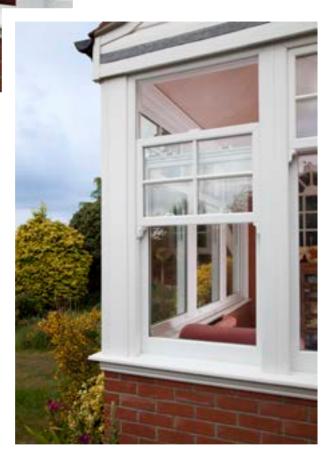

#### Work some magic by installing wonderful new windows to your property, cleverly designed to keep the warmth in and unwelcome intruders out

Whether you choose uPVC, aluminium or timber, your Everest windows can be designed to perfectly complement the style of your home.

Our windows are apertures to the outside world. Ensuring you Fit the Best is essential to achieve a heat efficient, safe and secure home that not only looks good, inside and out, but also maintains a property's value. Choose from traditional Timber Casement, modern super-slim Aluminium or maintenance free uPVC. With technological advancements such as special Acoustic glass to help reduce noise and triple glazing for thermal efficiency, it means you can create a space that is comfortable without compromising on character and in a decorative style that's right for your home.

#### Windows

From the Traditional Chamfered frame design to the new Flush Casement style, all boast Everest Smoothweld technology that achieves an almost invisible corner joint, clean seamless lines and a fine flawless finish. With an extensive range of woodgrain options and sophisticated colours available, including stylish Grey Cedar and contemporary Anthracite Grey, you can make your windows look as traditional or as contemporary as you like.