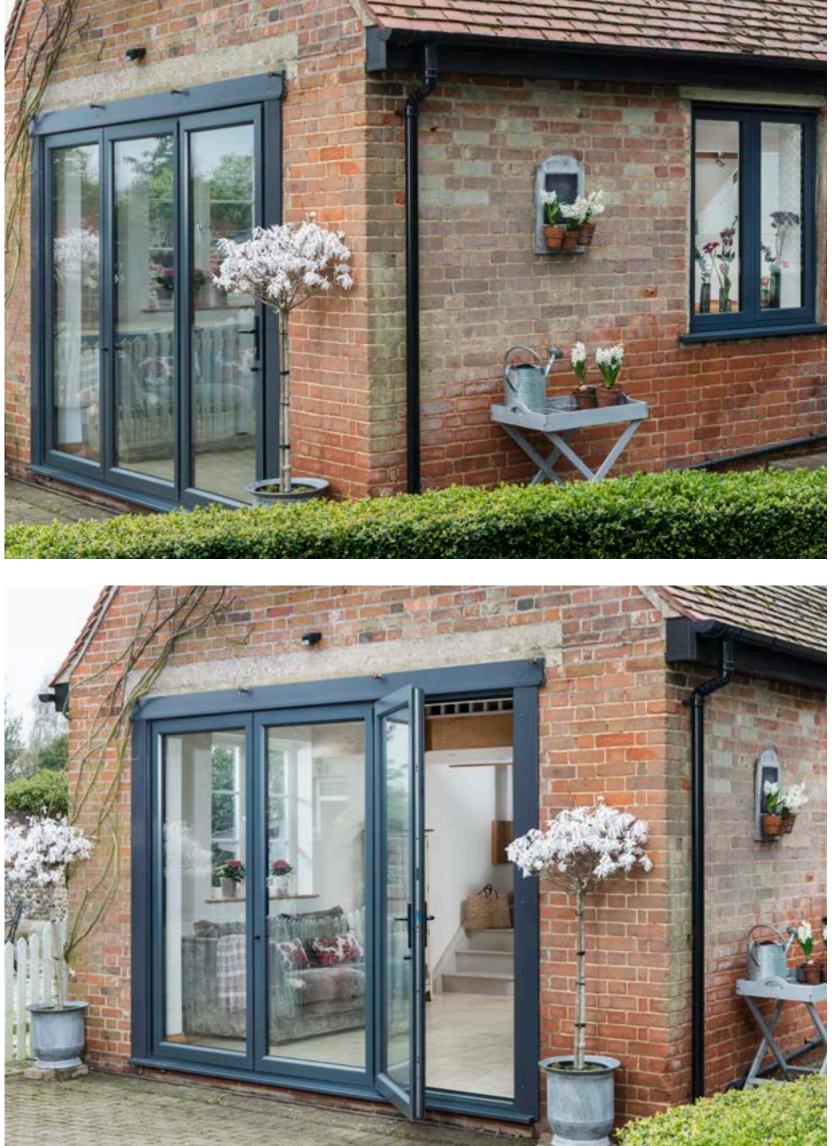

#### Add wow factor with wonderful bi-fold doors in sleek aluminium and get ready to let the outside in

Bi-fold doors can totally transform a living space, making it lighter and brighter by enhancing the sense of space to create a stunning seamless link between inside and out that can be enjoyed all year round. Let's face it, enjoying our gardens is as British as enjoying a nice cup of tea.

Bi-fold doors really are perfect for adding some British style to your home and by helping you feel part of your outside space, even when you are indoors. Slender aluminium frames are ideal for adding a dash of designer flair to create a contemporary space that you will love.

Classic or contemporary, any property can be enhanced with a set of Bi-fold doors in sleek aluminium

> Aluminium is hugely versatile and can suit any property. Its sleek clean lines add contemporary flair to a modern building or period styling and charm to a traditional property.