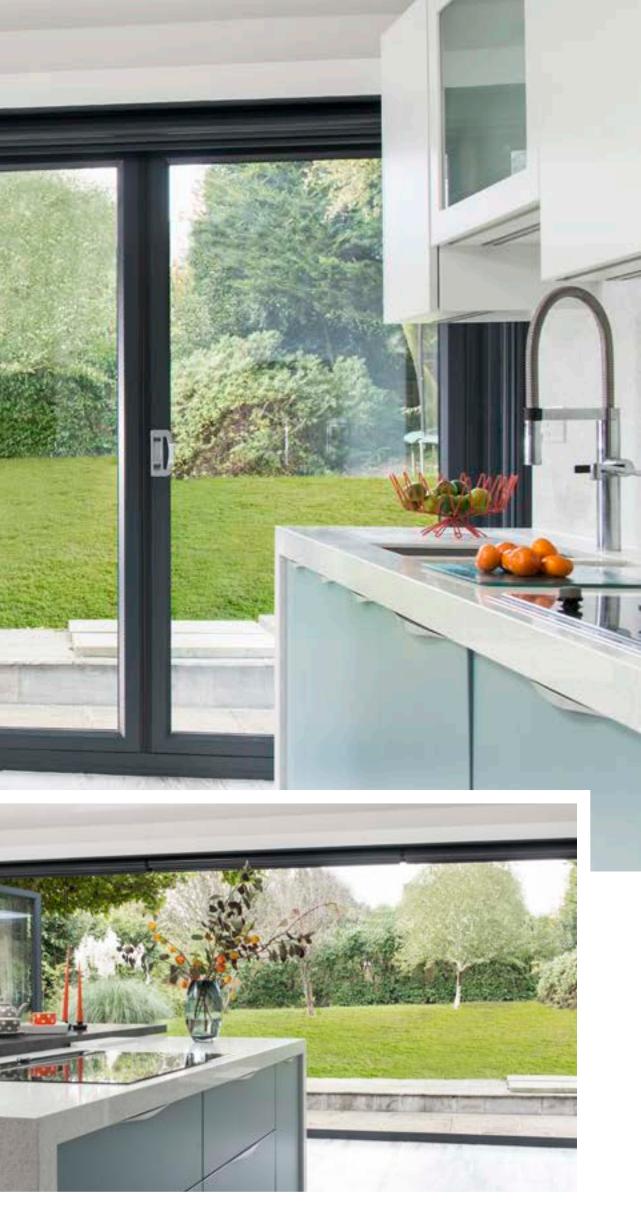

#### Embrace the versatile qualities of modern metal with sleek and stylish aluminium

Aluminium is so versatile that it can be used to design windows that look good in any home, from the traditional to the ultra modern

With a range of ultra chic dark colours such as Black, Battleship Grey and Charcoal, you can embrace the trend for steel windows and add bags

Make a statement with aluminium and enjoy the best of modern technological developments combined with the utmost in style. The sleek and slender frame allows space for more glass to be used, which in turns means more daylight and a lighter and brighter home. It's also guaranteed to keep looking good for up to 25 years.