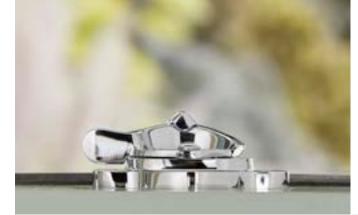

Inject some British style into your home and make it a place you will love spending time in

GrabLock is formed of a sleek rotating cylinder that quite literally 'grabs' the specially designed keeps on the window frame.

For maximum security, Everest has everything covered; from GrabLock, the revolutionary new window locking mechanism to Secured by Design accreditation, the Official Police Security Initiative.

Add our A++ rated triple glazing for optimum warmth and new Acoustic glass to reduce noise to help you get a quiet night's sleep.