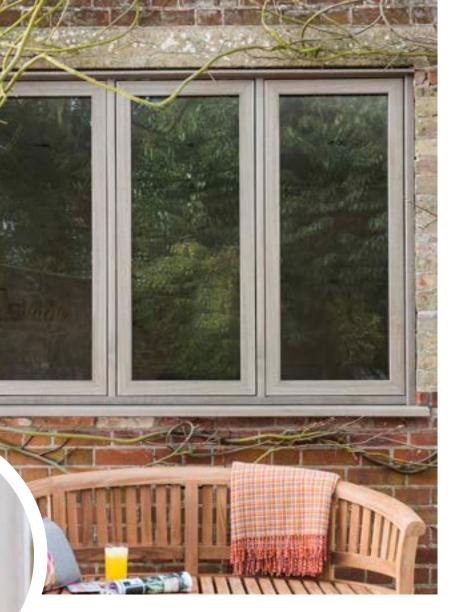

#### Embrace the versatile qualities of modern metal with sleek and stylish aluminium

Aluminium is so versatile that it can be used to design windows that look good in any home, from the traditional to the ultra modern

With a range of ultra chic dark colours such as Black, Battleship Grey and Charcoal, you can embrace the trend for steel windows and add bags

Make a statement with aluminium and enjoy the best of modern technological developments combined with the utmost in style. The sleek and slender frame allows space for more glass to be used, which in turns means more daylight and a lighter and brighter home. It's also guaranteed to keep looking good for up to 25 years.