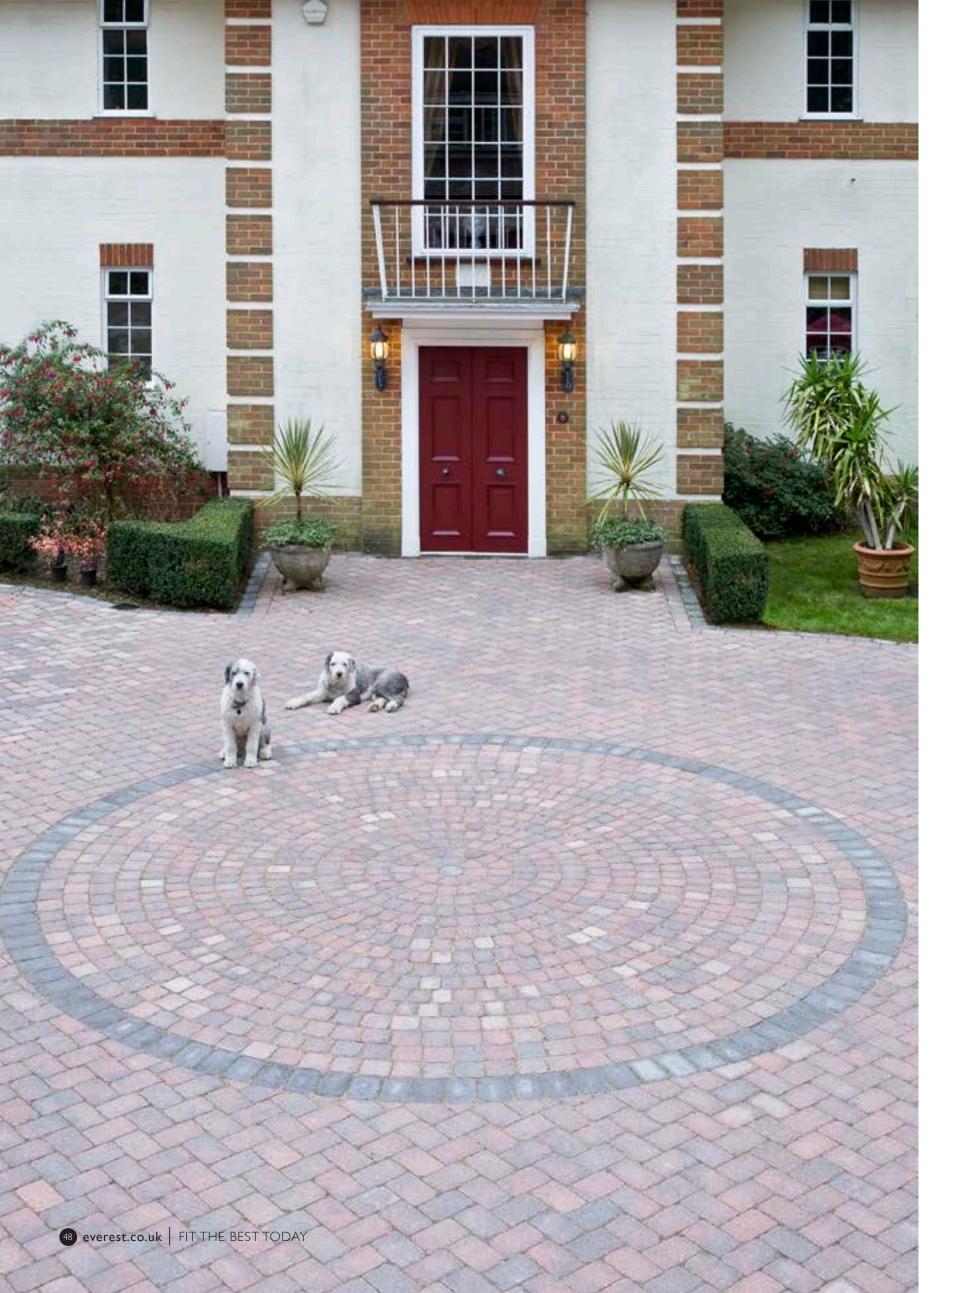

Create a grand entrance with an Everest driveway

In other words, when it comes quality, style and design, with Everest it's an open and shut case.

Everest dig the foundations deeper so your driveway won't shift over time or allow weeds to work their way to the surface. We offer a range of block styles and finishes so you can be sure that the masterpiece you create really is top dog.

## Design a driveway that gets everyone's wag of approval

Add a sense of drama with a driveway that speaks volumes about how much pride you take in your home. Create a wonderful welcome with a design that is not only fully bespoke to your property's style, but also has the full seal of approval that comes with an Everest construction. After all, it's not just about the looks, but about performance too. A driveway has to be solidly built to ensure that it will still be an asset to your home in years to come.

Whether you choose a sweep, a curve or more formal straight lines, your Everest driveway will make a grand entrance.