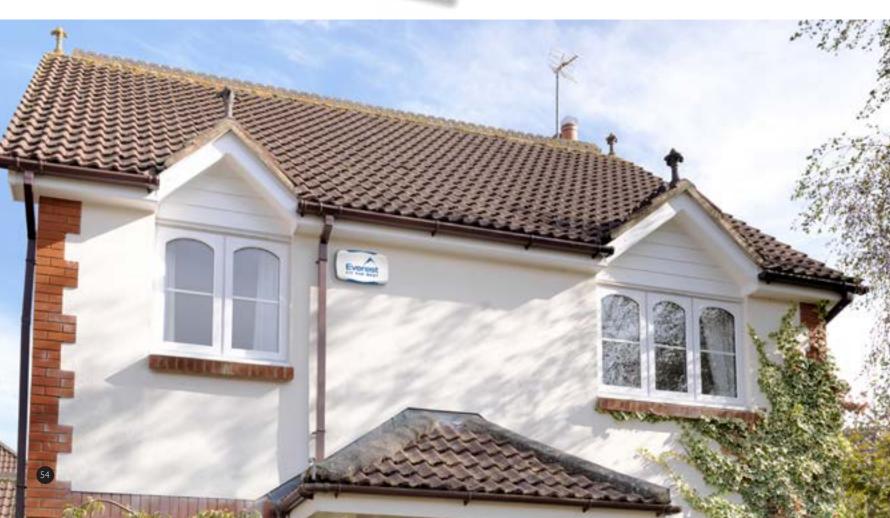

#### Weatherproof your roof and reap the rewards

Take the hassle out of exterior home maintenance with Everest's Roofline system and say goodbye to leaky gutters, rotting fascia boards and broken downpipes. Choose from a range of products all designed to make the upkeep to the outside of your home as pain free as possible and enhance the visual appeal too.

Say goodbye to days spent up a ladder peeling off flaking paint, sanding back and repainting, because the Everest product range is made from maintenance free uPVC that's strong enough to withstand even the most torrential of downpours and easy to keep clean and dirt free.

With a choice of exterior shades to choose from, you can complement existing architectural features. There's even a convincing cast iron effect; perfect for period properties.