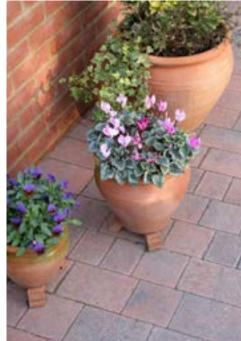

Create a grand entrance with an Everest driveway

## Design a driveway that gets everyone's wag of approval

Add a sense of drama with a driveway that speaks volumes about how much pride you take in your home. Create a wonderful welcome with a design that is not only fully bespoke to your property's style, but also has the full seal of approval that comes with an Everest construction. After all, it's not just about the looks, but about performance too. A driveway has to be solidly built to ensure that it will still be an asset to your home in years to come.

Whether you choose a sweep, a curve or more formal straight lines, your Everest driveway will make a grand entrance.