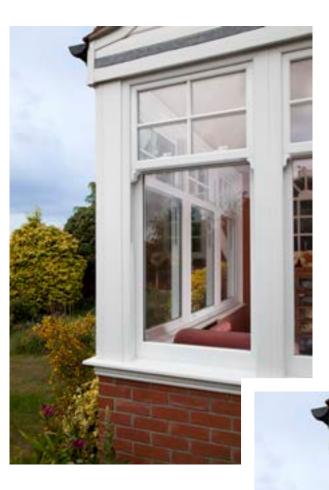

#### Embrace the versatile qualities of modern metal with sleek and stylish aluminium

Aluminium is so versatile that it can be used to design windows that look good in any home, from the traditional to the ultra modern

With a range of ultra chic dark colours such as Black, Battleship Grey and Charcoal, you can embrace the trend for steel windows and add bags

Make a statement with aluminium and enjoy the best of modern technological developments combined with the utmost in style. The sleek and slender frame allows space for more glass to be used, which in turns means more daylight and a lighter and brighter home. It's also guaranteed to keep looking good for up to 25 years.