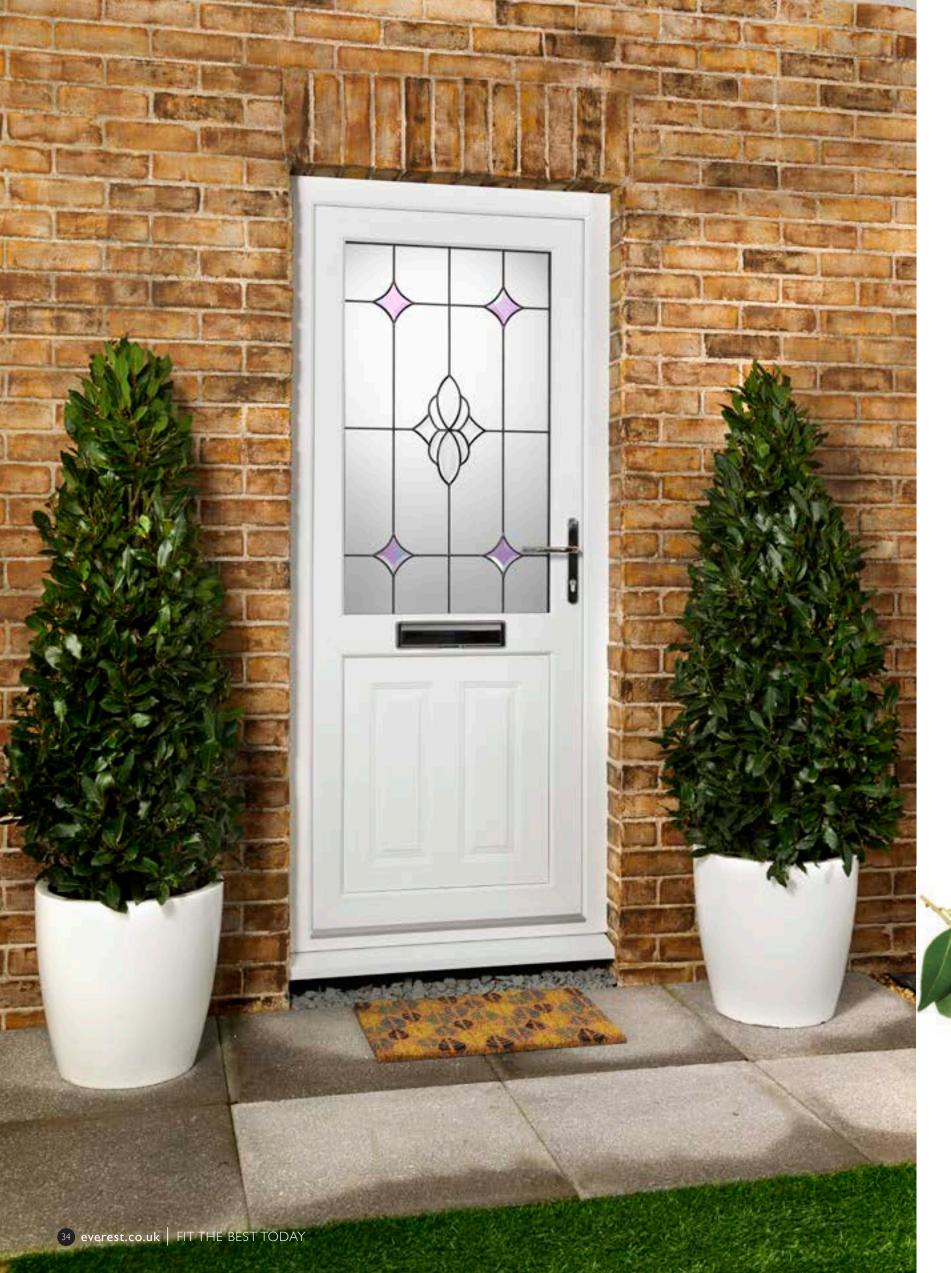

#### Give your home great kerb-appeal and make a grand entrance with an Everest door

The front door is as much a portal into our personalities as it is into our living spaces and at Everest, we have a wide range of entrance doors to suit all styles and homes available in a variety of materials such as uPVC, composite, natural timber and aluminium.

All our doors are made in the UK and are expertly designed to keep draughts out and the heat in. With that all-important Secured by Design accreditation

#### Doors

A wide range of styles to suit every home

and the option of SmartLock, the new keyless lock, they will keep unwelcome intruders out too.

Our composite entrance doors have the look and feel of timber but without the maintenance.

Choose from the Essentials and Exclusives Composite door ranges to give your home the style it deserves.

Give your home the look of timber without the maintenence with Everest's Essentials and Exclusives Composite doors.