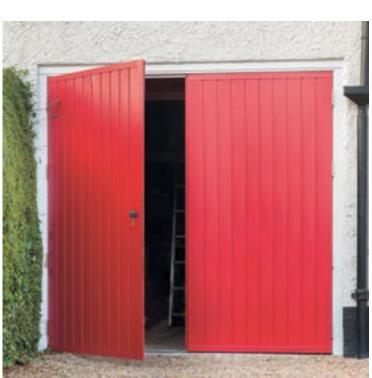

#### Sturdy, secure and stylish too, why not give your garage the Everest door it deserves

A fresh set of garage doors can completely transform the look of your home and add value in the process too. Wonderfully robust in design and with a huge variety of styles, adding a one piece door or a remote controlled sectional door that flawlessly blends in with the rest of your home, has never been easier. From modern steel to traditional timber and a range of colours to choose from, there is something to suit even the most eclectic of exteriors.

#### Give your garage the treatment it deserves with doors that are as aesthetically pleasing as they are easy to operate

The little things can have the biggest impact on our homes, particularly when aspiring to achieve that allimportant look.

With Everest Garage Doors, you can be sure that every tiny detail has been thought about, which is why you can expect sturdy sustainable timber, low maintenance steel, simple to open mechanisms, smooth easy-glide remote control automatic operation and even a roller door design that offers maximum space efficiency for small garage interiors.