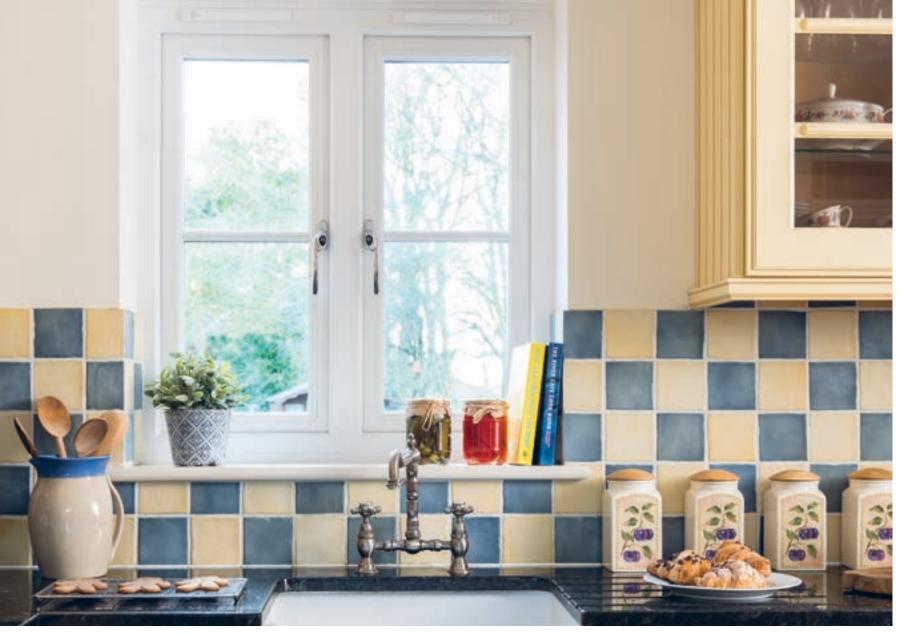

Our windows are apertures to the outside world. Ensuring you Fit the Best is essential to achieve a heat efficient, safe and secure home that not only looks good, inside and out, but also maintains a property's value. Choose from traditional Timber Casement, modern super-slim Aluminium or maintenance free uPVC. With technological advancements such as special Acoustic glass to help reduce noise and triple glazing for thermal efficiency, it means you can create a space that is comfortable without compromising on character and in a decorative style that's right for your home.

#### Windows

From the Traditional Chamfered frame design to the new Flush Casement style, all boast Everest Smoothweld technology that achieves an almost invisible corner joint, clean seamless lines and a fine flawless finish. With an extensive range of woodgrain options and sophisticated colours available, including stylish Grey Cedar and contemporary Anthracite Grey, you can make your windows look as traditional or as contemporary as you like.