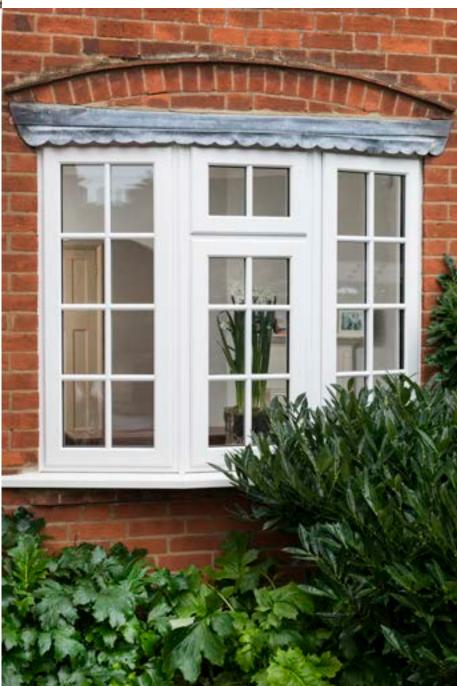

#### Windows

#### Work some magic by installing wonderful new windows to your property, cleverly designed to keep the warmth in and unwelcome intruders out

Whether you choose uPVC, aluminium or timber, your Everest windows can be designed to perfectly complement the style of your home.

Our windows are apertures to the outside world. Ensuring you Fit the Best is essential to achieve a heat efficient, safe and secure home that not only looks good, inside and out, but also maintains a property's value. Choose from traditional Timber Casement, modern super-slim Aluminium or maintenance free uPVC. With technological advancements such as special Acoustic glass to help reduce noise and triple glazing for thermal efficiency, it means you can create a space that is comfortable without compromising on character and in a decorative style that's right for your home.

#### Windows

From the Traditional Chamfered frame design to the new Flush Casement style, all boast Everest Smoothweld technology that achieves an almost invisible corner joint, clean seamless lines and a fine flawless finish. With an extensive range of woodgrain options and sophisticated colours available, including stylish Grey Cedar and contemporary Anthracite Grey, you can make your windows look as traditional or as contemporary as you like.