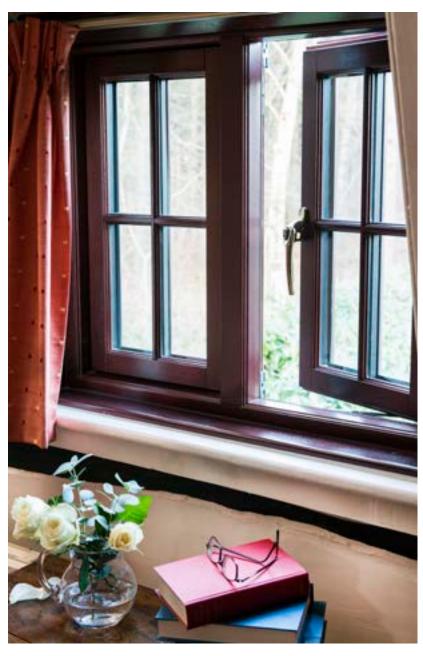

It is hard not to love the beauty of natural wood. After all, timber has been the traditional choice of material for windows for centuries. Our timber windows combine handcrafted carpentry, with modern technological methods to create bespoke wooden windows that will last.

Engineered from sustainable FSC-certified timber, each frame is guaranteed against rot and fungus for 30 years and fitted with energy efficient glazing, to provide plenty of warm and cosy styling. All you need to do is decide on the finish, whether that's a wood stain or a classic paint shade, a timber casement window from Everest will enhance your home in every way.