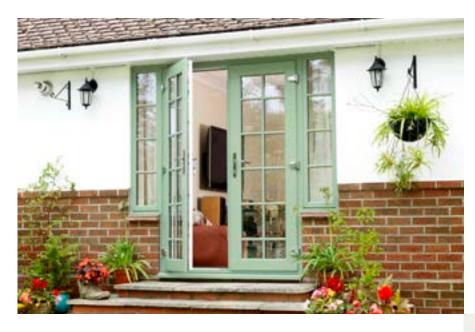

#### Create the perfect portal onto your patio with a new set of double doors

Everest Patio Doors glide open easily to allow that summer breeze to float through in an instant. They are superbly space efficient and available in precision aluminium or uPVC. With large double glazed, fully sealed panels, you can enjoy the full view of the garden even in winter.

Or choose the elegant aesthetic of French doors in traditional timber, modern aluminium or maintenance free uPVC in a range of colours. They are Secured by Design too, so your home is beautifully protected, safe and secure when locked.