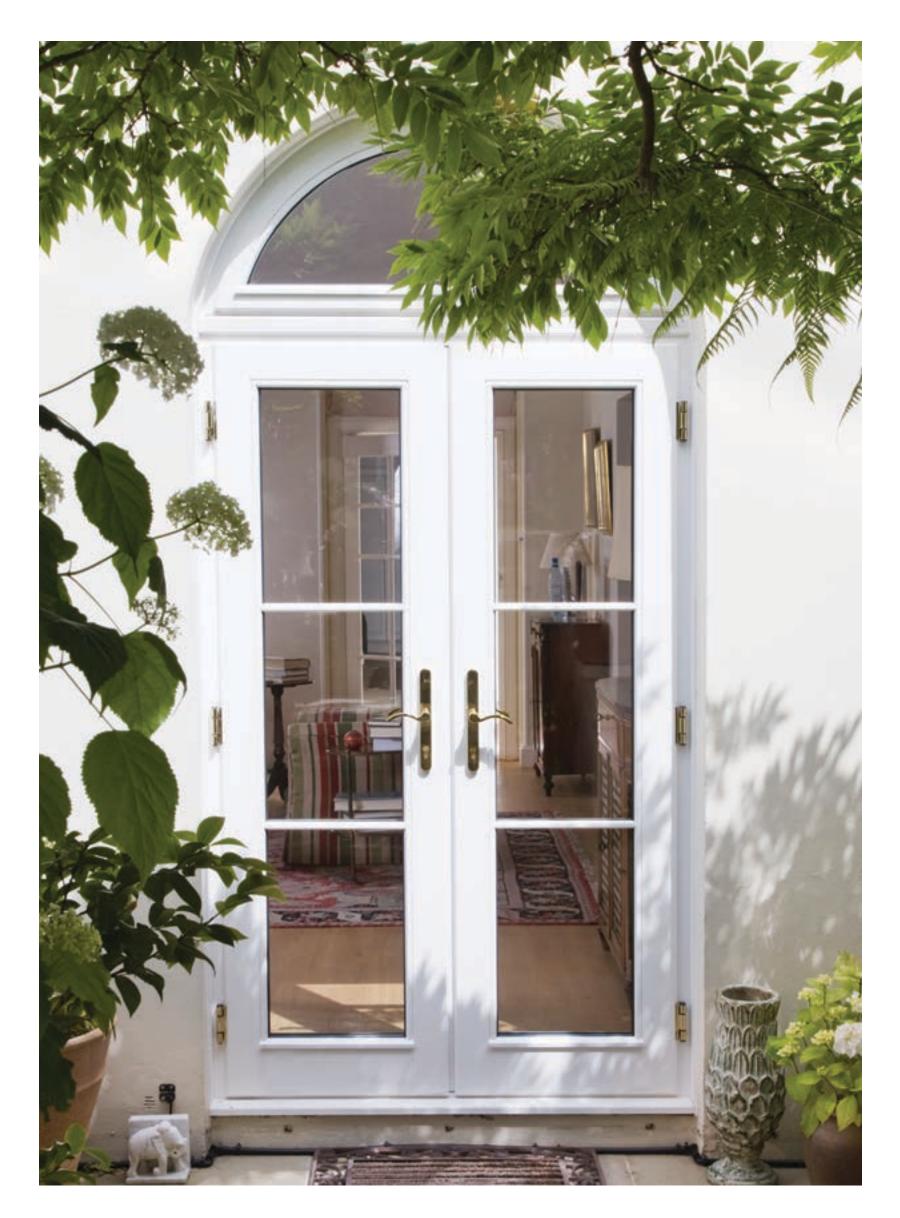

#### Create the perfect portal onto your patio with a new set of double doors

Everest Patio Doors glide open easily to allow that summer breeze to float through in an instant. They are superbly space efficient and available in precision aluminium or uPVC. With large double glazed, fully sealed panels, you can enjoy the full view of the garden even in winter.

Or choose the elegant aesthetic of French doors in traditional timber, modern aluminium or maintenance free uPVC in a range of colours. They are Secured by Design too, so your home is beautifully protected, safe and secure when locked.