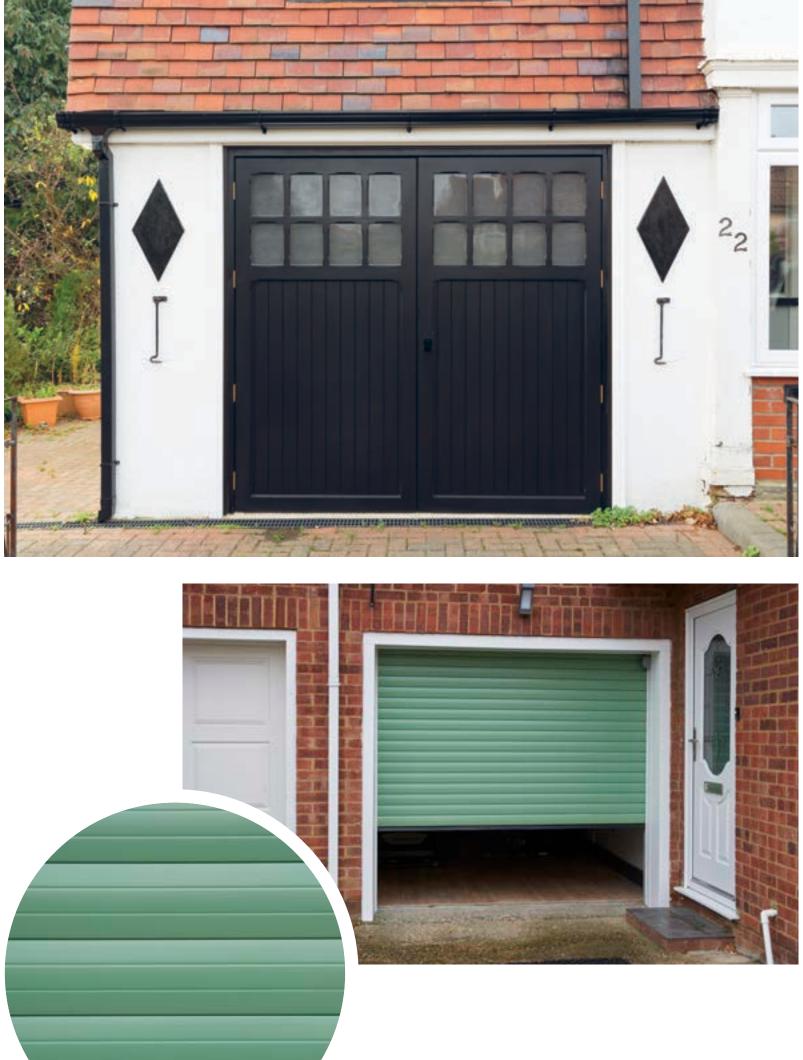

#### Sturdy, secure and stylish too, why not give your garage the Everest door it deserves

A fresh set of garage doors can completely transform the look of your home and add value in the process too. Wonderfully robust in design and with a huge variety of styles, adding a one piece door or a remote controlled sectional door that flawlessly blends in with the rest of your home, has never been easier. From modern steel to traditional timber and a range of colours to choose from, there is something to suit even the most eclectic of exteriors.

#### Give your garage the treatment it deserves with doors that are as aesthetically pleasing as they are easy to operate

The little things can have the biggest impact on our homes, particularly when aspiring to achieve that allimportant look.

With Everest Garage Doors, you can be sure that every tiny detail has been thought about, which is why you can expect sturdy sustainable timber, low maintenance steel, simple to open mechanisms, smooth easy-glide remote control automatic operation and even a roller door design that offers maximum space efficiency for small garage interiors.