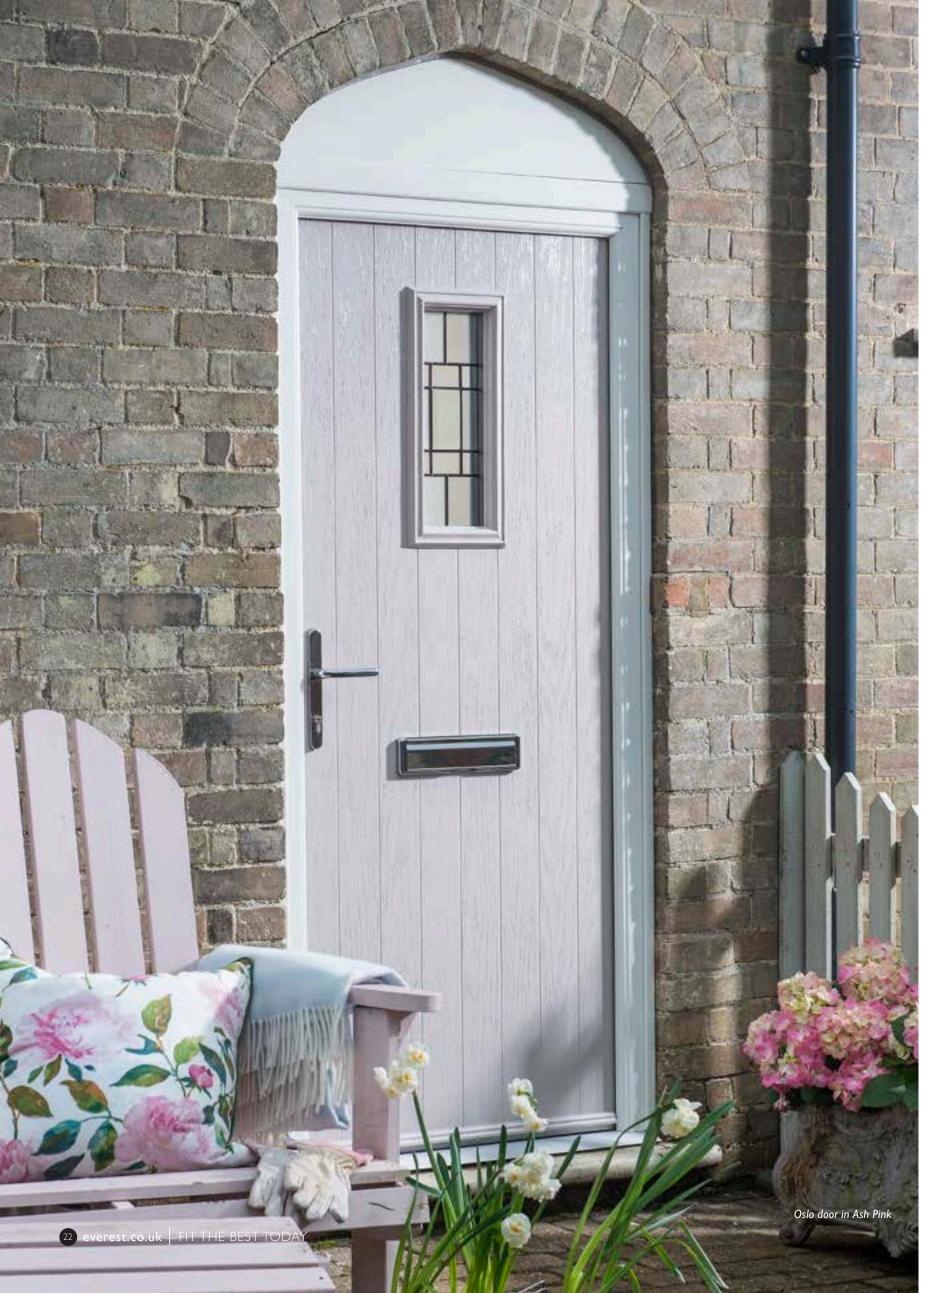

#### Give your home great kerb-appeal and make a grand entrance with an Everest door

The front door is as much a portal into our personalities as it is into our living spaces and at Everest, we have a wide range of entrance doors to suit all styles and homes available in a variety of materials such as uPVC, composite, natural timber and aluminium.

#### Doors

A wide range of styles to suit every home

and the option of SmartLock, the new keyless lock, they will keep unwelcome intruders out too.

Our composite entrance doors have the look and feel of timber but without the maintenance.

Choose from the Essentials and Exclusives Composite door ranges to give your home the style it deserves.

Give your home the look of timber without the maintenence with Everest's Essentials and Exclusives Composite doors.