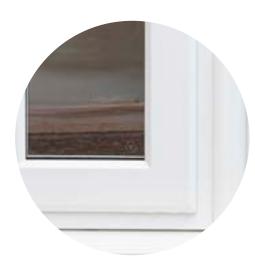

Smoothweld - a near-invisible corner joint, no grooves to harbour dirt and a beautiful, flawless aesthetic

• everest.co.uk | FIT THE BEST TODAY

#### Windows

From the Traditional Chamfered frame design to the new Flush Casement style, all boast Everest Smoothweld technology that achieves an almost invisible corner joint, clean seamless lines and a fine flawless finish. With an extensive range of woodgrain options and sophisticated colours available, including stylish Grey Cedar and contemporary Anthracite Grey, you can make your windows look as traditional or as contemporary as you like.