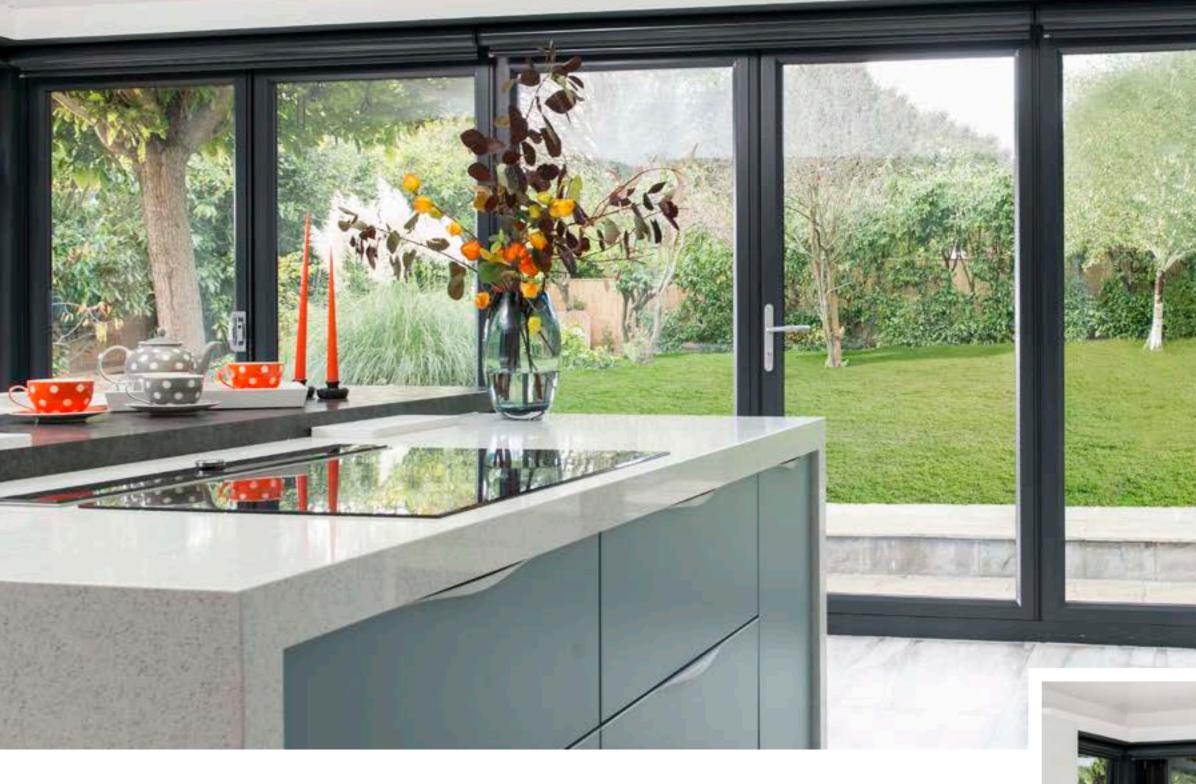

#### Add wow factor with wonderful bi-fold doors in sleek aluminium and get ready to let the outside in

Bi-fold doors can totally transform a living space, making it lighter and brighter by enhancing the sense of space to create a stunning seamless link between inside and out that can be enjoyed all year round. Let's face it, enjoying our gardens is as British as enjoying a nice cup of tea.

Bi-fold doors really are perfect for adding some British style to your home and by helping you feel part of your outside space, even when you are indoors. Slender aluminium frames are ideal for adding a dash of designer flair to create a contemporary space that you will love.

Classic or contemporary, any property can be enhanced with a set of Bi-fold doors in sleek aluminium

> Aluminium is hugely versatile and can suit any property. Its sleek clean lines add contemporary flair to a modern building or period styling and charm to a traditional property.

> To complete the look, aluminium Bi-fold doors can be teamed up with the new uPVC Flush Casement window creating the ultimate contemporary style, that is both low maintenance and energy efficient.