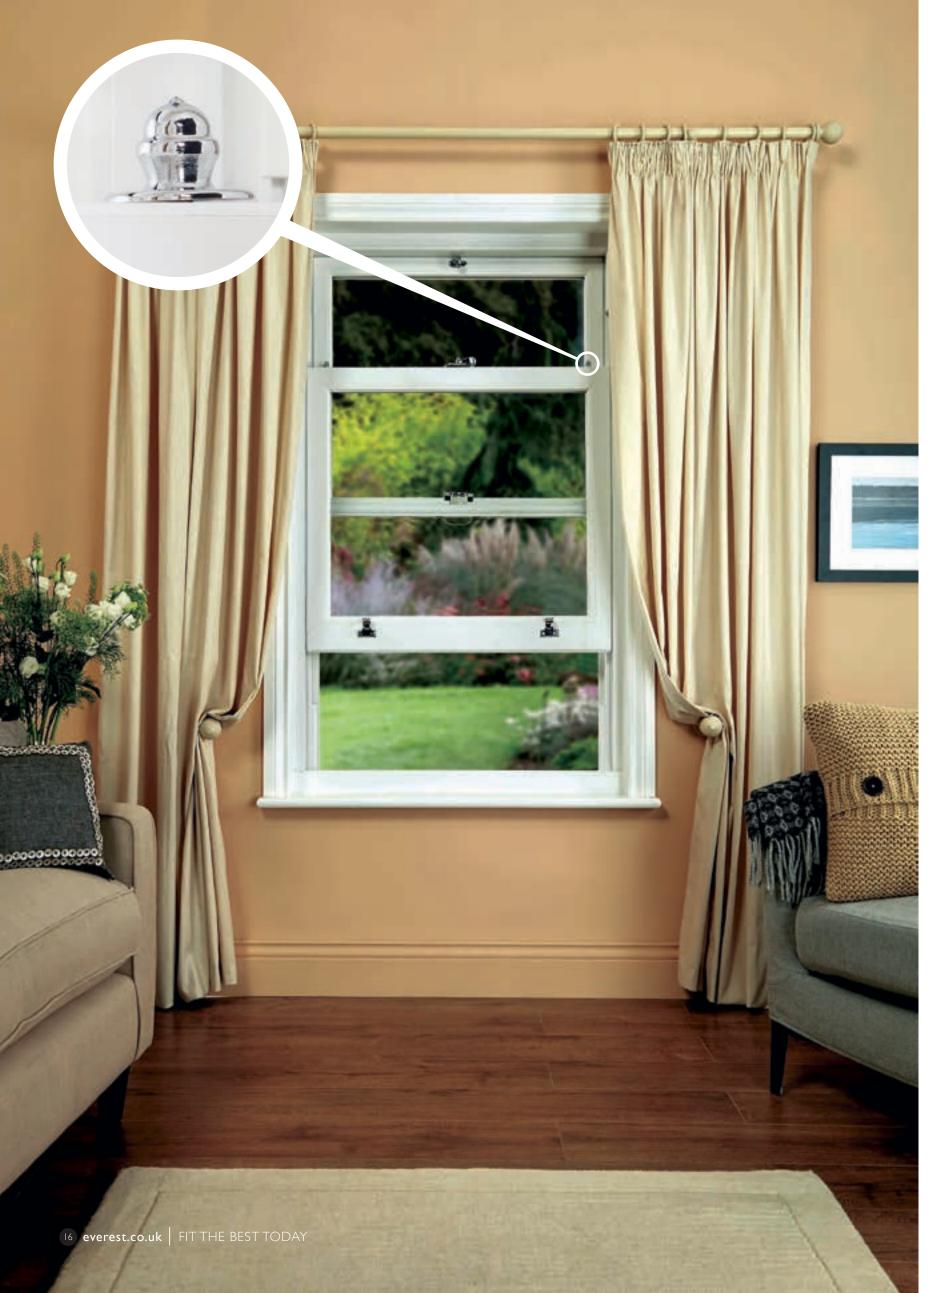

#### Invest in the classic timber sash and give your period home the treatment it deserves

Everest timber sash windows are precision engineered to exacting modern standards. They are guaranteed to add authentic elegance and style to your period home in an instant, whilst getting rid of those annoying draughts and rattles in the process.

The Everest timber sliding sash windows, work in exactly the same way as the originals you are replacing, but are designed to ensure a smooth gliding fit with maximum heat and noise efficiency and built in future-proof security. What's not to love!

Add elegant, period styling with timber sash windows, available in a range of wood stain and painted finishes.