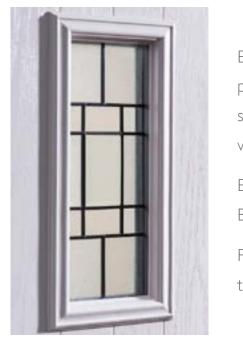

#### Doors

Everest's Exclusives Composite doors are made to exacting standards for a perfect look and fit. Each door boasts a robust 70mm thickness for extra strength and security, double rebating and weatherproof seals as standard, with triple glazing and an A rating, meaning they excel in thermal efficiency.

#### Solid and secure, the Everest uPVC range of doors offers maximum protection and a maintenance free guarantee

Every home deserves a door that makes you feel safe and secure on the inside and looks smart and presentable on the outside. Choose Everest's Essentials or Exclusives range of uPVC doors and you can be sure to create an entrance to be proud of which is easy on upkeep too.