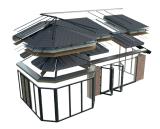

### **Insulated Beams**

A patented box eaves beam filled with mineral wool cavity insulation forming the soffit structure

## Aluminium Framework

A hidden structural aluminium framework for hips, ridge and starter bars

#### **Structural Roof Panels**

Mechanically fixed (Ultrapanel) Structural Insulated Roof Panels are attached to the box eaves and structural framework