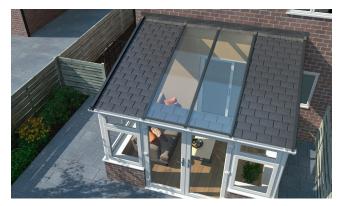

#### **The Benefits**

- Complete warm roof system with no cold bridging
- Lightweight aluminium framework
- U value 0.17 as standard, 0.13 with additional insulation
- Fully insulated 380mm structural beams
- Superior strength for larger designs
- Highly configurable to any shape or size
- Pitch range minimum is 12.5° to 40° on Cheltenham, 15.0° to 40° on all other designs
- No Tie Bars required ever
- NASA satellite data used to precision engineer every roof for wind and snow loads
- Rectangular glass panels can be added adjacent to the ridge
- Vaulted ceiling and plaster finish
- 4m spans for bi folds without extra support
- Authentic looking slate-effect tiles
- Three tile colour options matching 90% of UK housing stock
- Tiles are resistant to discolouration
- Tiles are made from 100% recyclable material
- Roof structure is fire tested and rated to British and • **European Standards** 
  - Fire rated as B-roof according to EN 13501-5:2016
  - Fire rated as AC according to BS476-3:2004