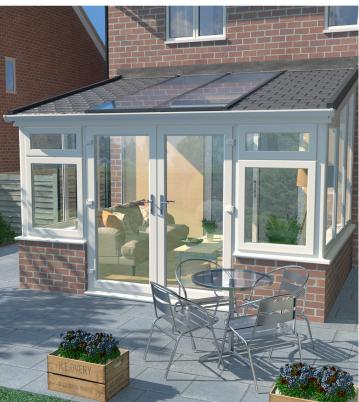

#### **The Benefits**

- Complete warm roof system with no cold bridging
- Lightweight aluminium framework
- U value 0.17 as standard, 0.13 with additional insulation
- Fully insulated 380mm structural beams
- Superior strength for larger designs
- Highly configurable to any shape or size
- Pitch range minimum is 12.5° to 40° on Cheltenham, 15.0° to 40° on all other designs
- No Tie Bars required ever
- NASA satellite data used to precision engineer every roof for wind and snow loads
- Rectangular glass panels can be added adjacent to the ridge
- Vaulted ceiling and plaster finish
- 4m spans for bi folds without extra support
- Authentic looking slate-effect tiles
- Three tile colour options matching 90% of UK housing stock
- Tiles are resistant to discolouration
- Tiles are made from 100% recyclable material
- Roof structure is fire tested and rated to British and • **European Standards** 
  - Fire rated as B-roof according to EN 13501-5:2016
  - Fire rated as AC according to BS476-3:2004