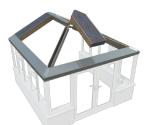

### **Insulated Beams**

A patented box eaves beam filled with mineral wool cavity insulation forming the soffit structure

## Aluminium Framework

A hidden structural aluminium framework for hips, ridge and starter bars

#### **Structural Roof Panels**

Mechanically fixed (Ultrapanel) Structural Insulated Roof Panels are attached to the box eaves and structural framework