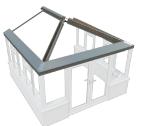

### **Insulated Beams**

A patented box eaves beam filled with mineral wool cavity insulation forming the soffit structure

## Aluminium Framework

A hidden structural aluminium framework for hips, ridge and starter bars