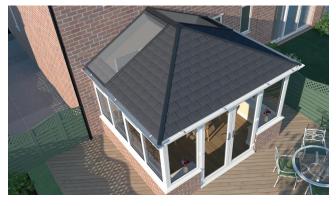

#### **The Benefits**

- Complete warm roof system with no cold bridging
- Lightweight aluminium framework
- U value 0.17 as standard, 0.13 with additional insulation
- Fully insulated 380mm structural beams
- Superior strength for larger designs
- Highly configurable to any shape or size
- Pitch range minimum is 12.5° to 40° on Cheltenham, 15.0° to 40° on all other designs
- No Tie Bars required ever
- NASA satellite data used to precision engineer every roof for wind and snow loads
- Rectangular glass panels can be added adjacent to the ridge
- Vaulted ceiling and plaster finish
- 4m spans for bi folds without extra support
- Authentic looking slate-effect tiles
- Three tile colour options matching 90% of UK housing stock
- Tiles are resistant to discolouration
- Tiles are made from 100% recyclable material
- Roof structure is fire tested and rated to British and • **European Standards** 
  - Fire rated as B-roof according to EN 13501-5:2016
  - Fire rated as AC according to BS476-3:2004

#### Tiles

Supplied with 12 tiles per panel - fastest and easiest tile system to install.

Available in three authentic colour options

**Carbon Grey** 