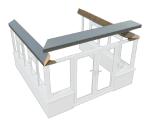

## Aluminium Framework

A hidden structural aluminium framework for hips, ridge and starter bars