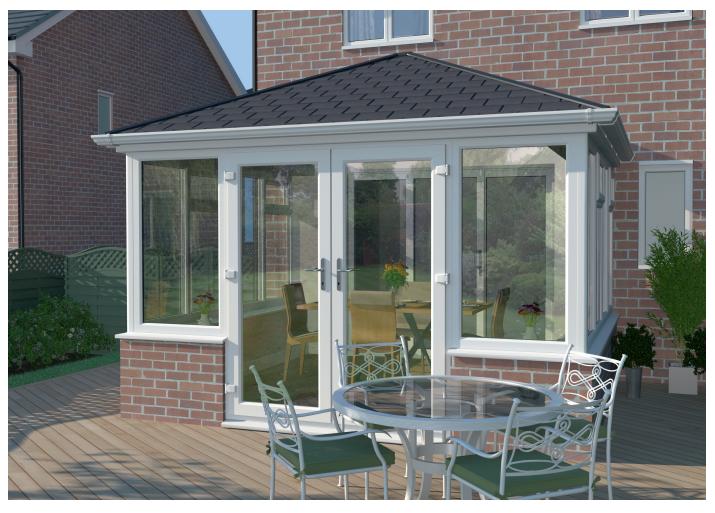

#### **The Benefits**

- Complete warm roof system with no cold bridging
- Lightweight aluminium framework
- U value 0.17 as standard, 0.13 with additional insulation
- Fully insulated 380mm structural beams
- Superior strength for larger designs
- Highly configurable to any shape or size
- Pitch range minimum is 12.5° to 40° on Cheltenham, 15.0° to 40° on all other designs
- No Tie Bars required ever
- NASA satellite data used to precision engineer every roof for wind and snow loads
- Rectangular glass panels can be added adjacent to the ridge
- Vaulted ceiling and plaster finish
- 4m spans for bi folds without extra support
- Authentic looking slate-effect tiles
- Three tile colour options matching 90% of UK housing stock
- Tiles are resistant to discolouration
- Tiles are made from 100% recyclable material
- Roof structure is fire tested and rated to British and • **European Standards** 
  - Fire rated as B-roof according to EN 13501-5:2016
  - Fire rated as AC according to BS476-3:2004