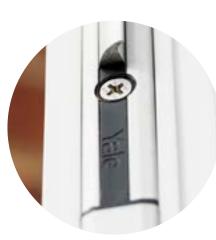

Inject some British style into your home and make it a place you will love spending time in

GrabLock is formed of a sleek rotating cylinder that quite literally 'grabs' the specially designed keeps on the window frame.

For maximum security, Everest has everything covered; from GrabLock, the revolutionary new window locking mechanism to Secured by Design accreditation, the Official Police Security Initiative.

Add our A++ rated triple glazing for optimum warmth and new Noise Reducing glass to reduce noise to help you get a quiet night's sleep.