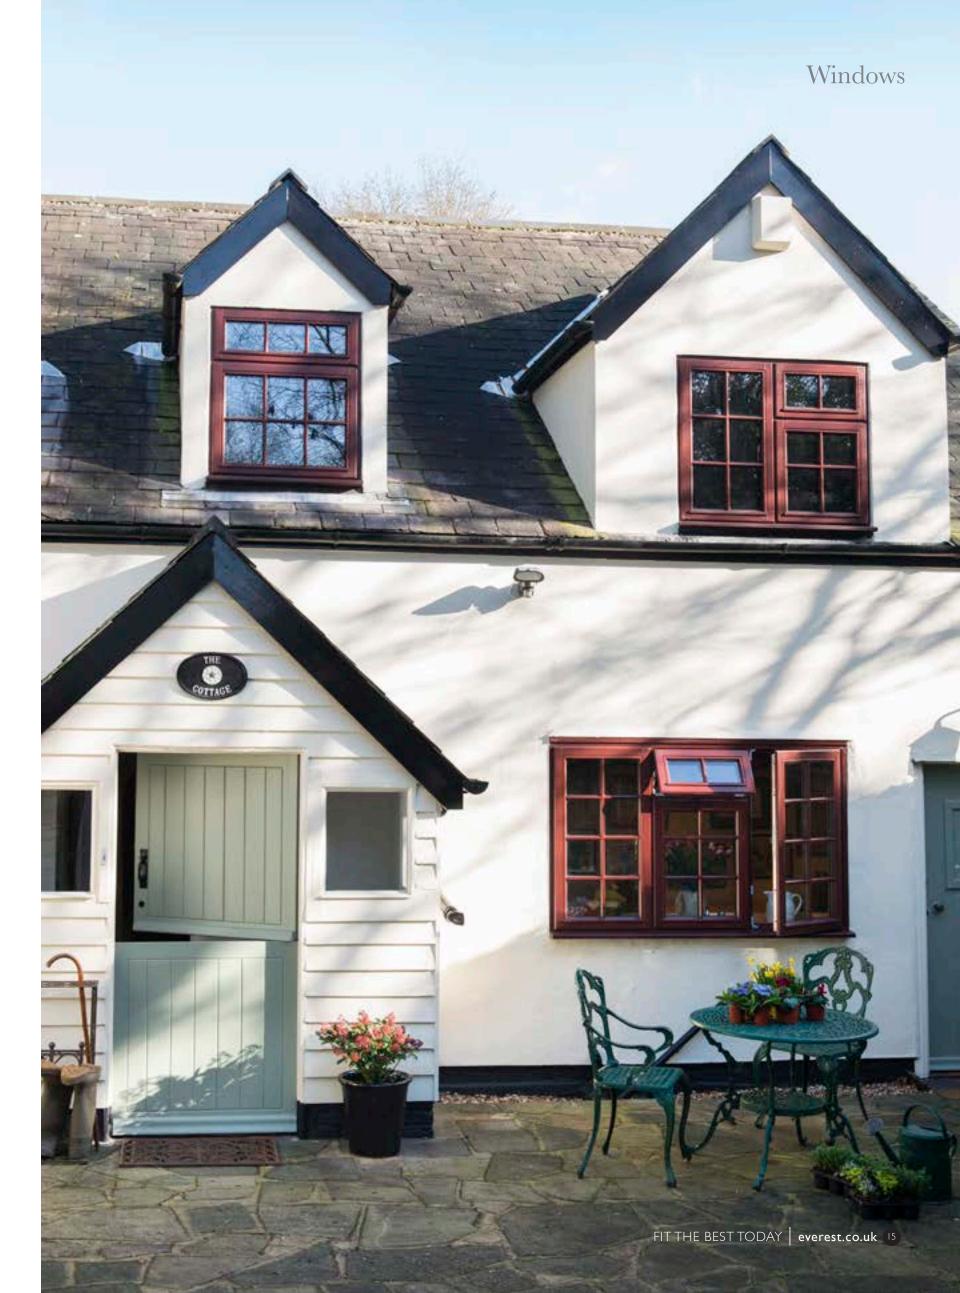

#### Windows

#### Work some magic by installing wonderful new windows to your property, cleverly designed to keep the warmth in and unwelcome intruders out

Whether you choose uPVC, aluminium or timber, your Everest windows can be designed to perfectly complement the style of your home.

Our windows are apertures to the outside world. Ensuring you Fit the Best is essential to achieve a heat efficient, safe and secure home that not only looks good, inside and out, but also maintains a property's value. Choose from traditional Timber Casement, modern super-slim Aluminium or maintenance free uPVC. With technological advancements such as special Noise Reducing glass to help reduce noise and triple glazing for thermal efficiency, it means you can create a space that is comfortable without compromising on character and in a decorative style that's right for your home.