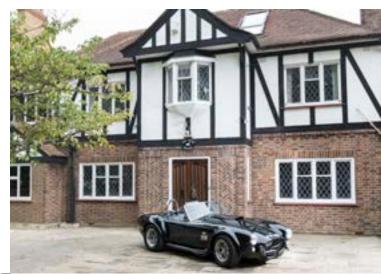

Inject some British style into your home and make it a place you will love spending time in

GrabLock is formed of a sleek rotating cylinder that quite literally 'grabs' the specially designed keeps on the window frame.

For maximum security, Everest has everything covered; from GrabLock, the revolutionary new window locking mechanism to Secured by Design accreditation, the Official Police Security Initiative.

Add our A++ rated triple glazing for optimum warmth and new Noise Reducing glass to reduce noise to help you get a quiet night's sleep.