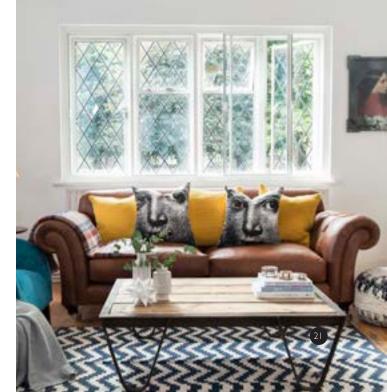

#### Windows

From the Traditional Chamfered frame design to the new Flush Casement style, all boast Everest Smoothweld technology that achieves an almost invisible corner joint, clean seamless lines and a fine flawless finish. With an extensive range of woodgrain options and sophisticated colours available, including stylish Grey Cedar and contemporary Anthracite Grey, you can make your windows look as traditional or as contemporary as you like.

of designer style to your home, whether it is period or modern, town or country.