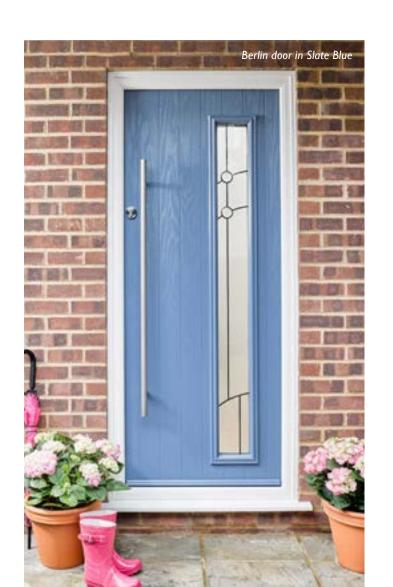

#### Give your home great kerb-appeal and make a grand entrance with an Everest door

The front door is as much a portal into our personalities as it is into our living spaces and at Everest, we have a wide range of entrance doors to suit all styles and homes available in a variety of materials such as uPVC, composite, natural timber and aluminium.

All our doors are made in the UK and are expertly designed to keep draughts out and the heat in. With that all-important Secured by Design accreditation

#### Doors

A wide range of styles to suit every home

and the option of SmartLock, the new keyless lock, they will keep unwelcome intruders out too.

Our composite entrance doors have the look and feel of timber but without the maintenance.