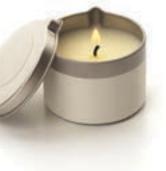

#### Invest in the classic timber sash and give your period home the treatment it deserves

Everest timber sash windows are precision engineered to exacting modern standards. They are guaranteed to add authentic elegance and style to your period home in an instant, whilst getting rid of those annoying draughts and rattles in the process.

The Everest timber sliding sash windows, work in exactly the same way as the originals you are replacing, but are designed to ensure a smooth gliding fit with maximum heat and noise efficiency and built in future-proof security. What's not to love!

Add elegant, period styling with timber sash windows, available in a range of wood stain and painted finishes.