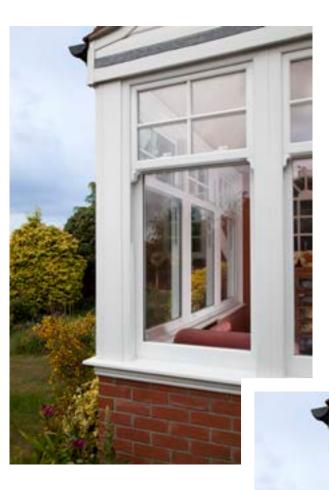

#### Adding style to a period home doesn't have to be a drama with modern day uPVC

Improving your property so that it suits your needs and makes for a more comfortable home life, is at the very heart of British style. For some, this means a window that embraces all the charm of its period counterpart but is maintenance free.

#### Invest in the classic timber sash and give your period home the treatment it deserves

Everest timber sash windows are precision engineered to exacting modern standards. They are guaranteed to add authentic elegance and style to your period home in an instant, whilst getting rid of those annoying draughts and rattles in the process.