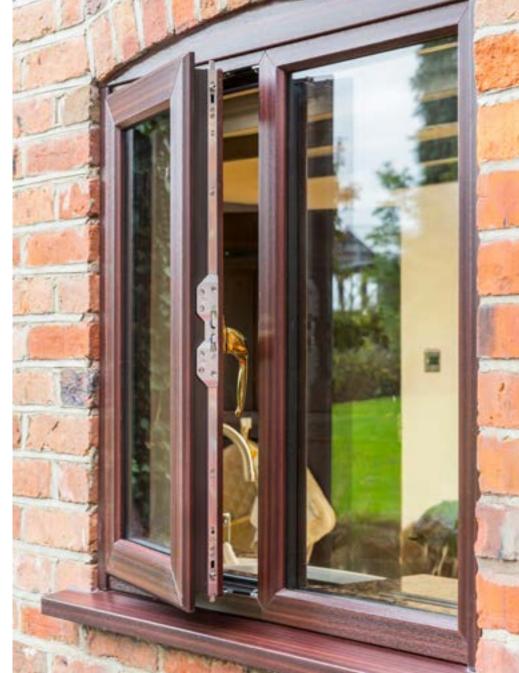

Inject some British style into your home and make it a place you will love spending time in

GrabLock is formed of a sleek rotating cylinder that quite literally 'grabs' the specially designed keeps on the window frame.

For maximum security, Everest has everything covered; from GrabLock, the revolutionary new window locking mechanism to Secured by Design accreditation, the Official Police Security Initiative.

Add our A++ rated triple glazing for optimum warmth and new Noise Reducing glass to reduce noise to help you get a quiet night's sleep.

Our windows are apertures to the outside world. Ensuring you Fit the Best is essential to achieve a heat efficient, safe and secure home that not only looks good, inside and out, but also maintains a property's value. Choose from traditional Timber Casement, modern super-slim Aluminium or maintenance free uPVC. With technological advancements such as special Noise Reducing glass to help reduce noise and triple glazing for thermal efficiency, it means you can create a space that is comfortable without compromising on character and in a decorative style that's right for your home.

#### Windows

From the Traditional Chamfered frame design to the new Flush Casement style, all boast Everest Smoothweld technology that achieves an almost invisible corner joint, clean seamless lines and a fine flawless finish. With an extensive range of woodgrain options and sophisticated colours available, including stylish Grey Cedar and contemporary Anthracite Grey, you can make your windows look as traditional or as contemporary as you like.