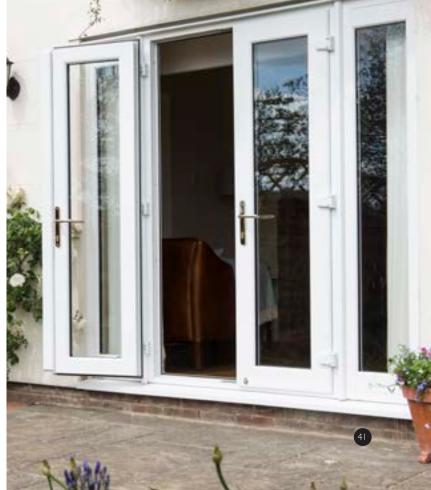

#### Create the perfect portal onto your patio with a new set of double doors

Everest Patio Doors glide open easily to allow that summer breeze to float through in an instant. They are superbly space efficient and available in precision aluminium or uPVC. With large double glazed, fully sealed panels, you can enjoy the full view of the garden even in winter.

Or choose the elegant aesthetic of French doors in traditional timber, modern aluminium or maintenance free uPVC in a range of colours. They are Secured by Design too, so your home is beautifully protected, safe and secure when locked.