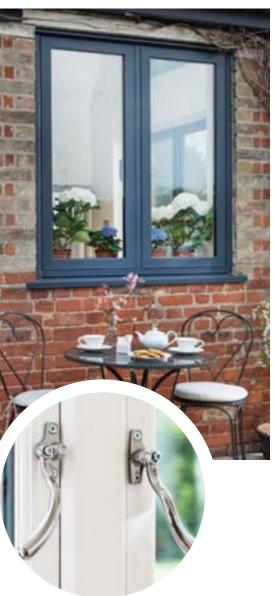

Inject some British style into your home and make it a place you will love spending time in

GrabLock is formed of a sleek rotating cylinder that quite literally 'grabs' the specially designed keeps on the window frame.

For maximum security, Everest has everything covered; from GrabLock, the revolutionary new window locking mechanism to Secured by Design accreditation, the Official Police Security Initiative.

Add our A++ rated triple glazing for optimum warmth and new Noise Reducing glass to reduce noise to help you get a quiet night's sleep.