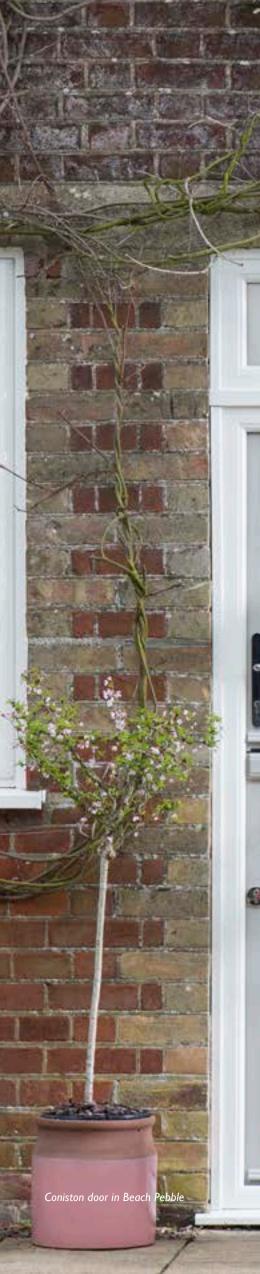

#### Give your home great kerb-appeal and make a grand entrance with an Everest door

The front door is as much a portal into our personalities as it is into our living spaces and at Everest, we have a wide range of entrance doors to suit all styles and homes available in a variety of materials such as uPVC, composite, natural timber and aluminium.

#### Doors

A wide range of styles to suit every home

and the option of SmartLock, the new keyless lock, they will keep unwelcome intruders out too.

Our composite entrance doors have the look and feel of timber but without the maintenance.

Choose from the Essentials and Exclusives Composite door ranges to give your home the style it deserves.

Give your home the look of timber without the maintenence with Everest's Essentials and Exclusives Composite doors.