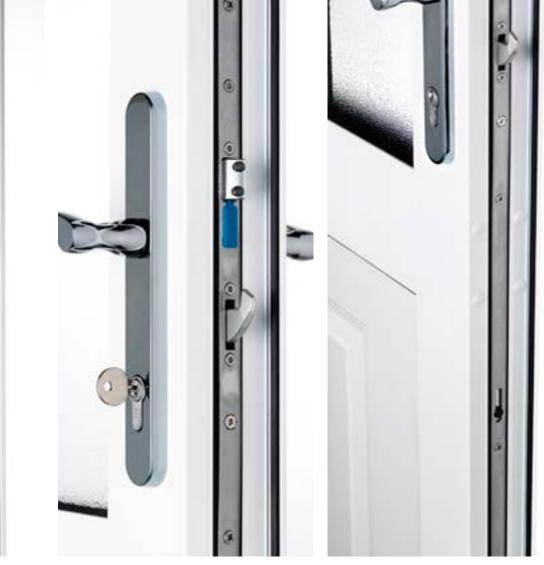

Inject some British style into your home and make it a place you will love spending time in

GrabLock is formed of a sleek rotating cylinder that quite literally 'grabs' the specially designed keeps on the window frame.

For maximum security, Everest has everything covered; from GrabLock, the revolutionary new window locking mechanism to Secured by Design accreditation, the Official Police Security Initiative.

Add our A++ rated triple glazing for optimum warmth and new Noise Reducing glass to reduce noise to help you get a quiet night's sleep.

Everything is tested to the latest standards and credited by the Official Police Security Initiative, Secured by Design, meaning they are superbly practical too.

Combine the charm of natural timber with quality craftsmanship for a look you will love