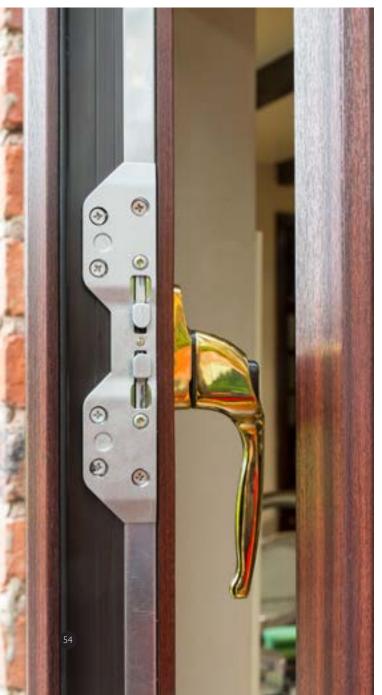

#### Solid and secure, the Everest uPVC range of doors offers maximum protection and a maintenance free guarantee

Every home deserves a door that makes you feel safe and secure on the inside and looks smart and presentable on the outside. Choose Everest's Essentials or Exclusives range of uPVC doors and you can be sure to create an entrance to be proud of which is easy on upkeep too.

Each door comes with a no rot, no flake, no fade guarantee. All they need to keep looking top notch is a regular wipe clean with a cloth. So simple! So safe too, our uPVC doors also boast multi-point locking and laminated security glass endorsed by Secured by Design, the Official Police Security Initiative.

Gone are the days when uPVC doors were only available in white, now you can choose from a range of woodgrain-effect finishes and colours, including the ultra fashionable Anthracite Grey to create a look to complement your house.