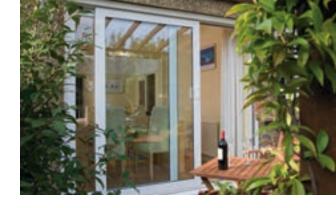

#### Create the perfect portal onto your patio with a new set of double doors

Everest Patio Doors glide open easily to allow that summer breeze to float through in an instant. They are superbly space efficient and available in precision aluminium or uPVC. With large double glazed, fully sealed panels, you can enjoy the full view of the garden even in winter.

Or choose the elegant aesthetic of French doors in traditional timber, modern aluminium or maintenance free uPVC in a range of colours. They are Secured by Design too, so your home is beautifully protected, safe and secure when locked.