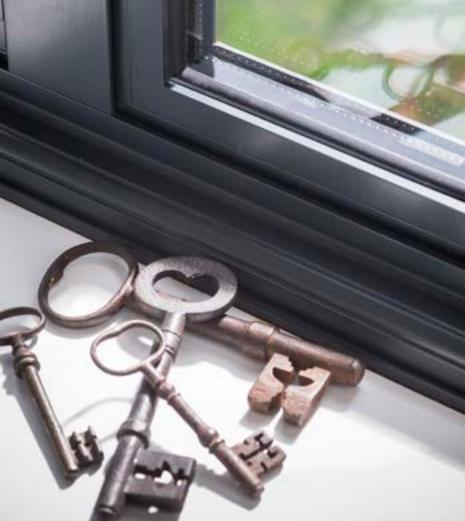

Inject some British style into your home and make it a place you will love spending time in

GrabLock is formed of a sleek rotating cylinder that quite literally 'grabs' the specially designed keeps on the window frame.

For maximum security, Everest has everything covered; from GrabLock, the revolutionary new window locking mechanism to Secured by Design accreditation, the Official Police Security Initiative.

Add our A++ rated triple glazing for optimum warmth and new Noise Reducing glass to reduce noise to help you get a quiet night's sleep.