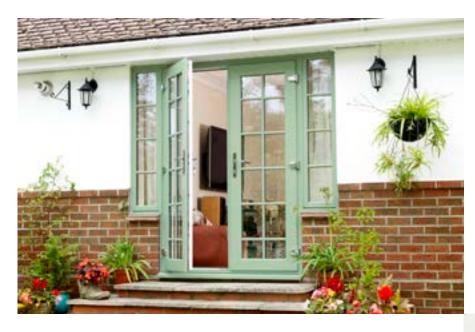

#### Add wow factor with wonderful bi-fold doors in sleek aluminium and get ready to let the outside in

Bi-fold doors can totally transform a living space, making it lighter and brighter by enhancing the sense of space to create a stunning seamless link between inside and out that can be enjoyed all year round. Let's face it, enjoying our gardens is as British as enjoying a nice cup of tea.

Bi-fold doors really are perfect for adding some British style to your home and by helping you feel part of your outside space, even when you are indoors. Slender aluminium frames are ideal for adding a dash of designer flair to create a contemporary space that you will love.

Classic or contemporary, any property can be enhanced with a set of Bi-fold doors in sleek aluminium

> Aluminium is hugely versatile and can suit any property. Its sleek clean lines add contemporary flair to a modern building or period styling and charm to a traditional property.

> To complete the look, aluminium Bi-fold doors can be teamed up with the new uPVC Flush Casement window creating the ultimate contemporary style, that is both low maintenance and energy efficient.