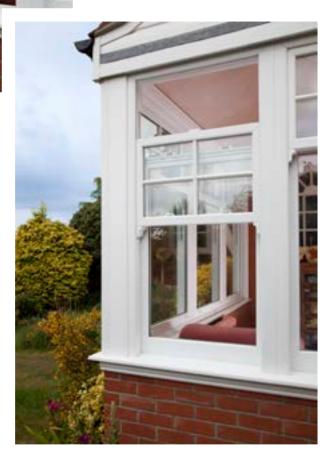

Inject some British style into your home and make it a place you will love spending time in

GrabLock is formed of a sleek rotating cylinder that quite literally 'grabs' the specially designed keeps on the window frame.

For maximum security, Everest has everything covered; from GrabLock, the revolutionary new window locking mechanism to Secured by Design accreditation, the Official Police Security Initiative.

Add our A++ rated triple glazing for optimum warmth and new Noise Reducing glass to reduce noise to help you get a quiet night's sleep.