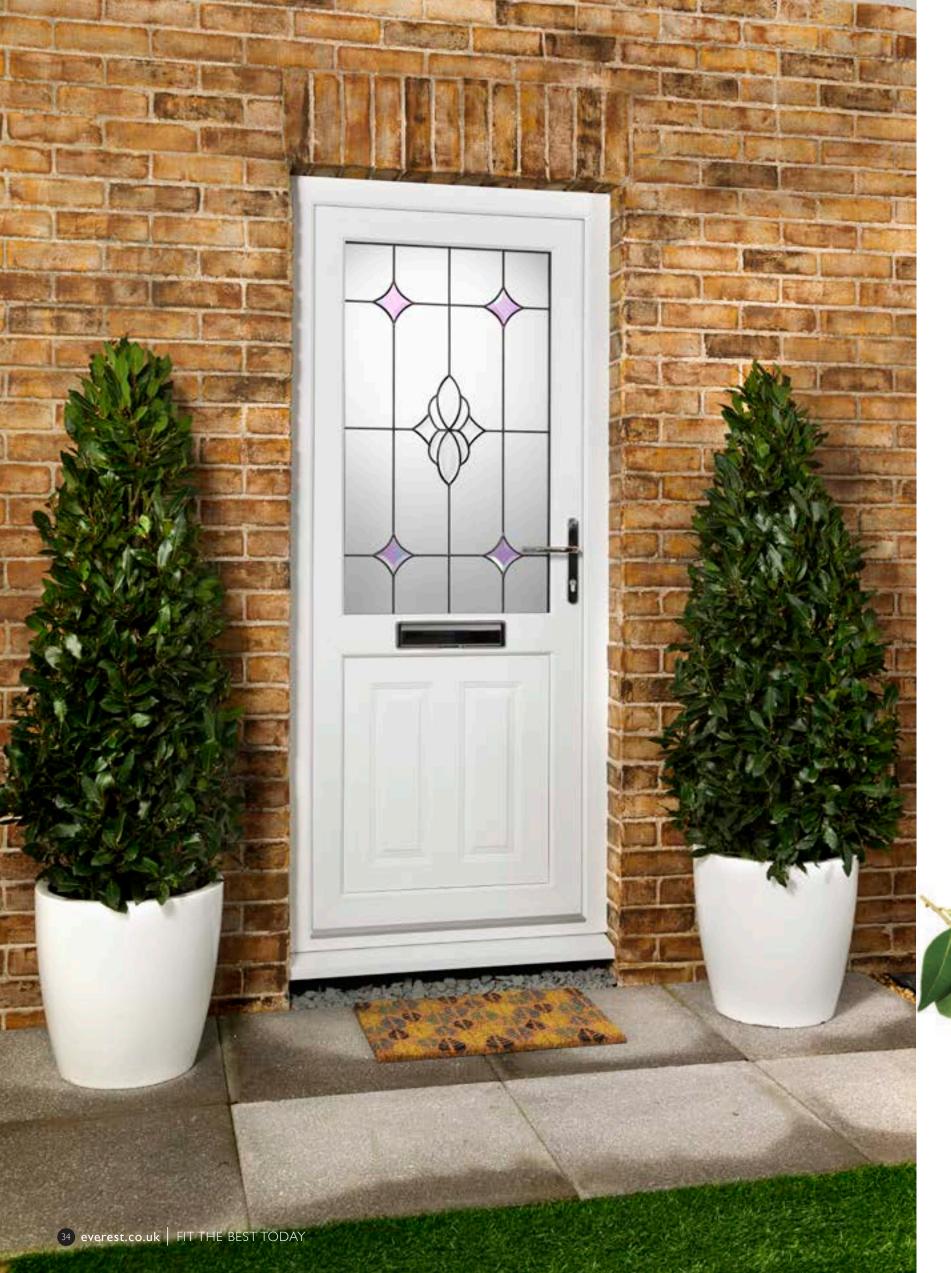

#### Give your home great kerb-appeal and make a grand entrance with an Everest door

The front door is as much a portal into our personalities as it is into our living spaces and at Everest, we have a wide range of entrance doors to suit all styles and homes available in a variety of materials such as uPVC, composite, natural timber and aluminium.

#### Doors

A wide range of styles to suit every home

and the option of SmartLock, the new keyless lock, they will keep unwelcome intruders out too.

Our composite entrance doors have the look and feel of timber but without the maintenance.

Choose from the Essentials and Exclusives Composite door ranges to give your home the style it deserves.

Give your home the look of timber without the maintenence with Everest's Essentials and Exclusives Composite doors.