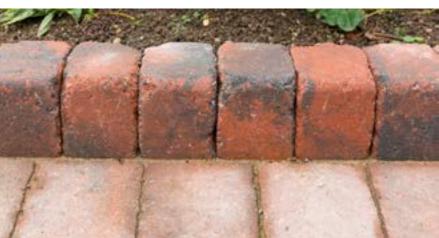

Create a grand entrance with an Everest driveway

In other words, when it comes quality, style and design, with Everest it's an open and shut case.

Everest dig the foundations deeper so your driveway won't shift over time or allow weeds to work their way to the surface. We offer a range of block styles and finishes so you can be sure that the masterpiece you create really is top dog.

## Design a driveway that gets everyone's wag of approval

Add a sense of drama with a driveway that speaks volumes about how much pride you take in your home. Create a wonderful welcome with a design that is not only fully bespoke to your property's style, but also has the full seal of approval that comes with an Everest construction. After all, it's not just about the looks, but about performance too. A driveway has to be solidly built to ensure that it will still be an asset to your home in years to come.

Whether you choose a sweep, a curve or more formal straight lines, your Everest driveway will make a grand entrance.