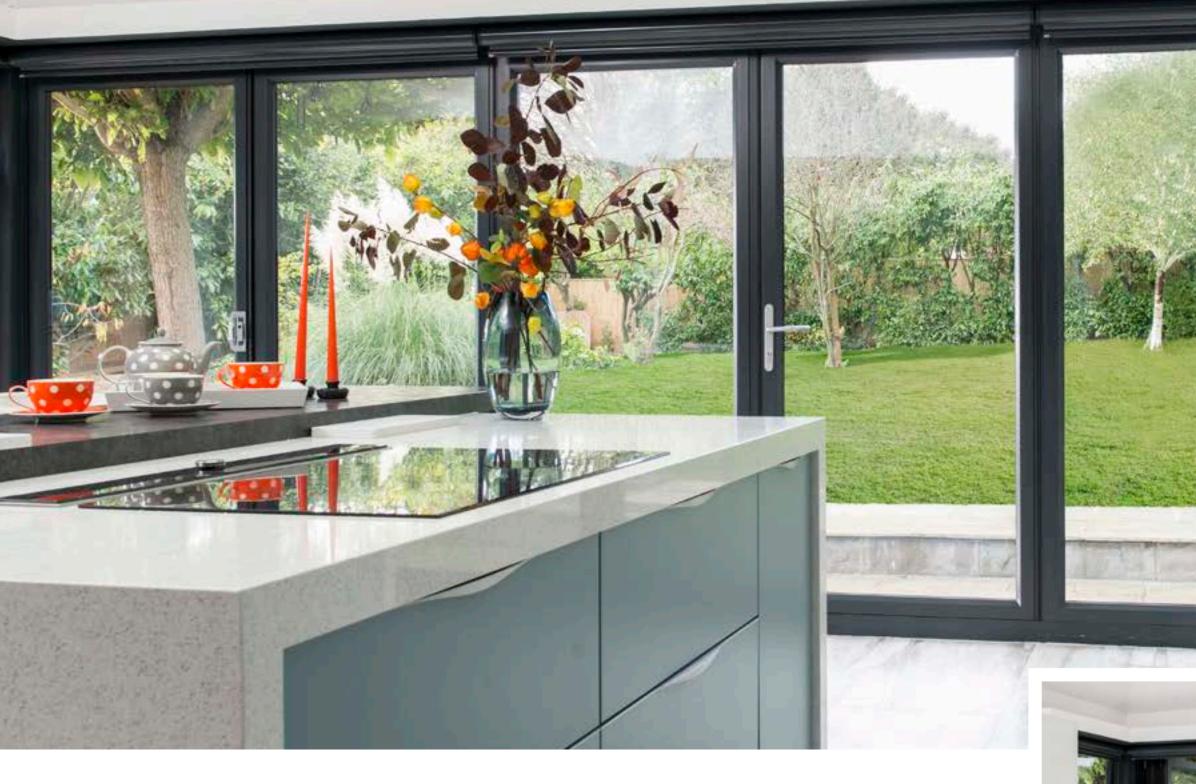

#### Add wow factor with wonderful bi-fold doors in sleek aluminium and get ready to let the outside in

Bi-fold doors can totally transform a living space, making it lighter and brighter by enhancing the sense of space to create a stunning seamless link between inside and out that can be enjoyed all year round. Let's face it, enjoying our gardens is as British as enjoying a nice cup of tea.

Bi-fold doors really are perfect for adding some British style to your home and by helping you feel part of your outside space, even when you are indoors. Slender aluminium frames are ideal for adding a dash of designer flair to create a contemporary space that you will love.

Classic or contemporary, any property can be enhanced with a set of Bi-fold doors in sleek aluminium

> Aluminium is hugely versatile and can suit any property. Its sleek clean lines add contemporary flair to a modern building or period styling and charm to a traditional property.