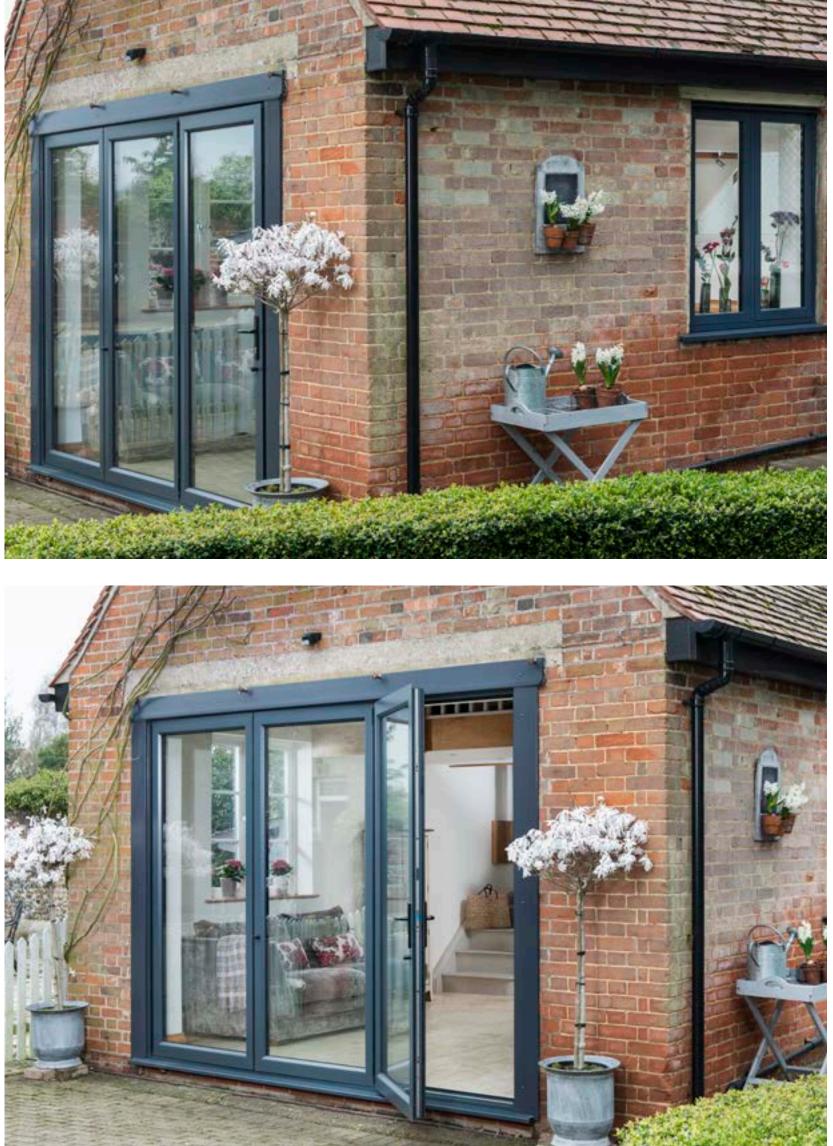

#### Add wow factor with wonderful bi-fold doors in sleek aluminium and get ready to let the outside in

Bi-fold doors can totally transform a living space, making it lighter and brighter by enhancing the sense of space to create a stunning seamless link between inside and out that can be enjoyed all year round. Let's face it, enjoying our gardens is as British as enjoying a nice cup of tea.

Bi-fold doors really are perfect for adding some British style to your home and by helping you feel part of your outside space, even when you are indoors. Slender aluminium frames are ideal for adding a dash of designer flair to create a contemporary space that you will love.