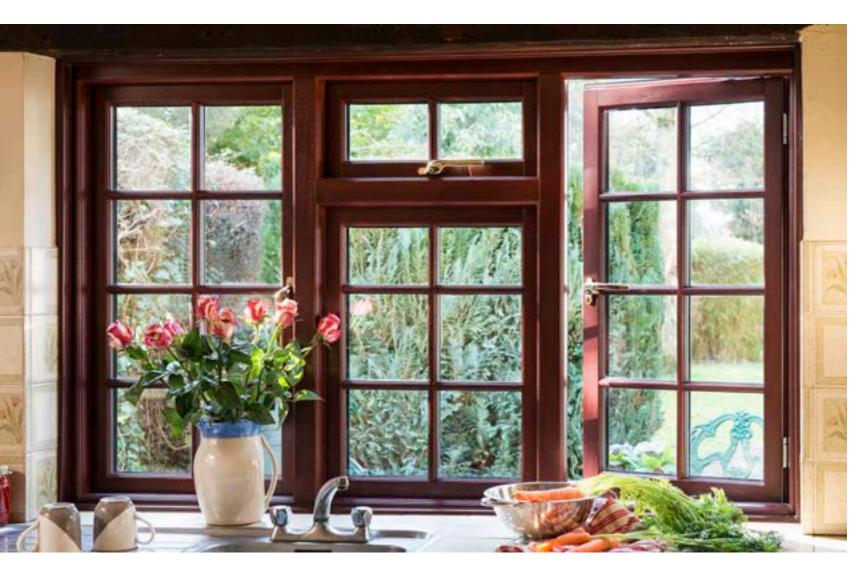

#### Windows

#### Work some magic by installing wonderful new windows to your property, cleverly designed to keep the warmth in and unwelcome intruders out

Whether you choose uPVC, aluminium or timber, your Everest windows can be designed to perfectly complement the style of your home.

Our windows are apertures to the outside world. Ensuring you Fit the Best is essential to achieve a heat efficient, safe and secure home that not only looks good, inside and out, but also maintains a property's value. Choose from traditional Timber Casement, modern super-slim Aluminium or maintenance free uPVC. With technological advancements such as special Noise Reducing glass to help reduce noise and triple glazing for thermal efficiency, it means you can create a space that is comfortable without compromising on character and in a decorative style that's right for your home.