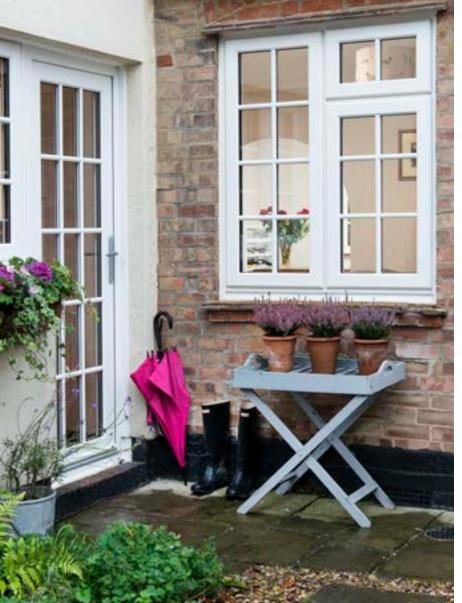

Inject some British style into your home and make it a place you will love spending time in

GrabLock is formed of a sleek rotating cylinder that quite literally 'grabs' the specially designed keeps on the window frame.

For maximum security, Everest has everything covered; from GrabLock, the revolutionary new window locking mechanism to Secured by Design accreditation, the Official Police Security Initiative.

Add our A++ rated triple glazing for optimum warmth and new Noise Reducing glass to reduce noise to help you get a quiet night's sleep.

#### Work some magic by installing wonderful new windows to your property, cleverly designed to keep the warmth in and unwelcome intruders out

Whether you choose uPVC, aluminium or timber, your Everest windows can be designed to perfectly complement the style of your home.

Our windows are apertures to the outside world. Ensuring you Fit the Best is essential to achieve a heat efficient, safe and secure home that not only looks good, inside and out, but also maintains a property's value. Choose from traditional Timber Casement, modern super-slim Aluminium or maintenance free uPVC. With technological advancements such as special Noise Reducing glass to help reduce noise and triple glazing for thermal efficiency, it means you can create a space that is comfortable without compromising on character and in a decorative style that's right for your home.