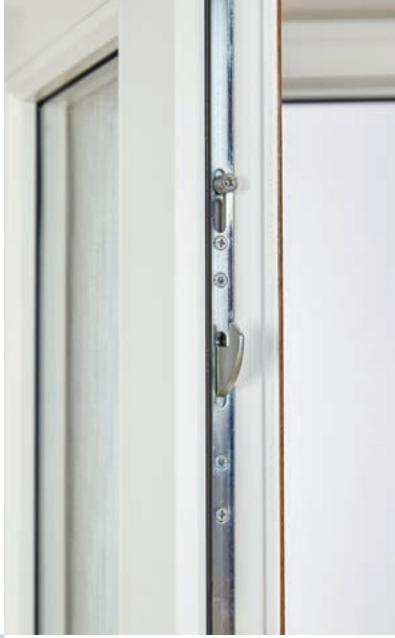

Inject some British style into your home and make it a place you will love spending time in

GrabLock is formed of a sleek rotating cylinder that quite literally 'grabs' the specially designed keeps on the window frame.

For maximum security, Everest has everything covered; from GrabLock, the revolutionary new window locking mechanism to Secured by Design accreditation, the Official Police Security Initiative.

Add our A++ rated triple glazing for optimum warmth and new Noise Reducing glass to reduce noise to help you get a quiet night's sleep.