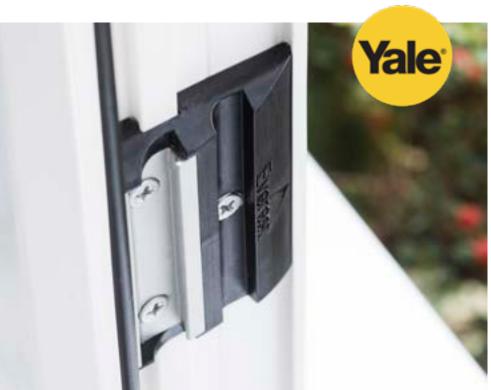

Inject some British style into your home and make it a place you will love spending time in

GrabLock is formed of a sleek rotating cylinder that quite literally 'grabs' the specially designed keeps on the window frame.

For maximum security, Everest has everything covered; from GrabLock, the revolutionary new window locking mechanism to Secured by Design accreditation, the Official Police Security Initiative.

Add our A++ rated triple glazing for optimum warmth and new Noise Reducing glass to reduce noise to help you get a quiet night's sleep.