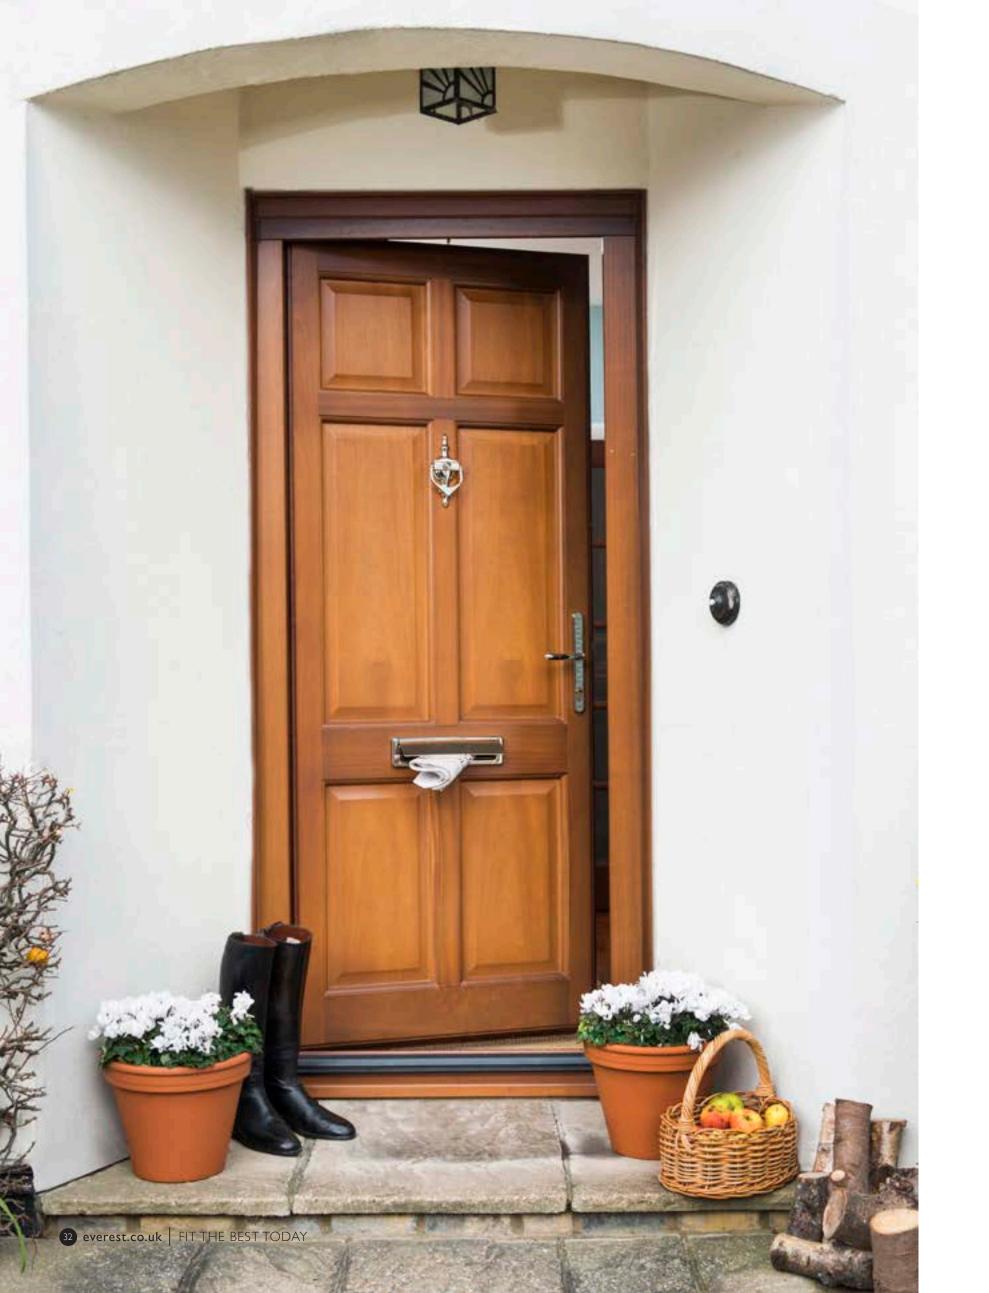

#### Give your home great kerb-appeal and make a grand entrance with an Everest door

The front door is as much a portal into our personalities as it is into our living spaces and at Everest, we have a wide range of entrance doors to suit all styles and homes available in a variety of materials such as uPVC, composite, natural timber and aluminium.

#### Built to last and designed to look beautiful, it doesn't get better than a bespoke timber door

Nothing will give a home more style than a solidly built, custom-made hardwood timber front door.

The warm woody tones will complement any existing stonework and brickwork to add a sophisticated finish to your home.

Enjoy the unrivalled beauty and eco-credentials of natural wood teamed with the latest Everest technological advancements in energy efficiency, security and timber preservation to create an entrance to your home you really can be proud of.