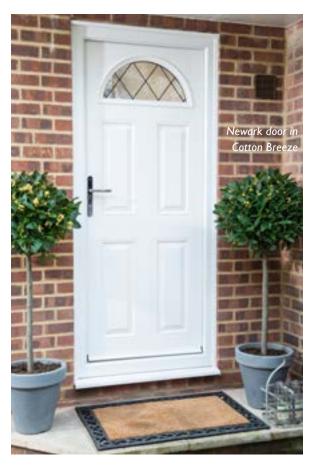

#### Solid and secure, the Everest uPVC range of doors offers maximum protection and a maintenance free guarantee

Every home deserves a door that makes you feel safe and secure on the inside and looks smart and presentable on the outside. Choose Everest's Essentials or Exclusives range of uPVC doors and you can be sure to create an entrance to be proud of which is easy on upkeep too.

Each door comes with a no rot, no flake, no fade guarantee. All they need to keep looking top notch is a regular wipe clean with a cloth. So simple! So safe too, our uPVC doors also boast multi-point locking and laminated security glass endorsed by Secured by Design, the Official Police Security Initiative.

Gone are the days when uPVC doors were only available in white, now you can choose from a range of woodgrain-effect finishes and colours, including the ultra fashionable Anthracite Grey to create a look to complement your house.