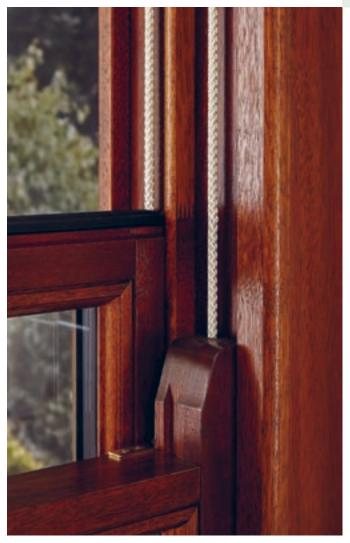

It is hard not to love the beauty of natural wood. After all, timber has been the traditional choice of material for windows for centuries. Our timber windows combine handcrafted carpentry, with modern technological methods to create bespoke wooden windows that will last.

Engineered from sustainable FSC-certified timber, each frame is guaranteed against rot and fungus for 30 years and fitted with energy efficient glazing, to provide plenty of warm and cosy styling. All you need to do is decide on the finish, whether that's a wood stain or a classic paint shade, a timber casement window from Everest will enhance your home in every way.