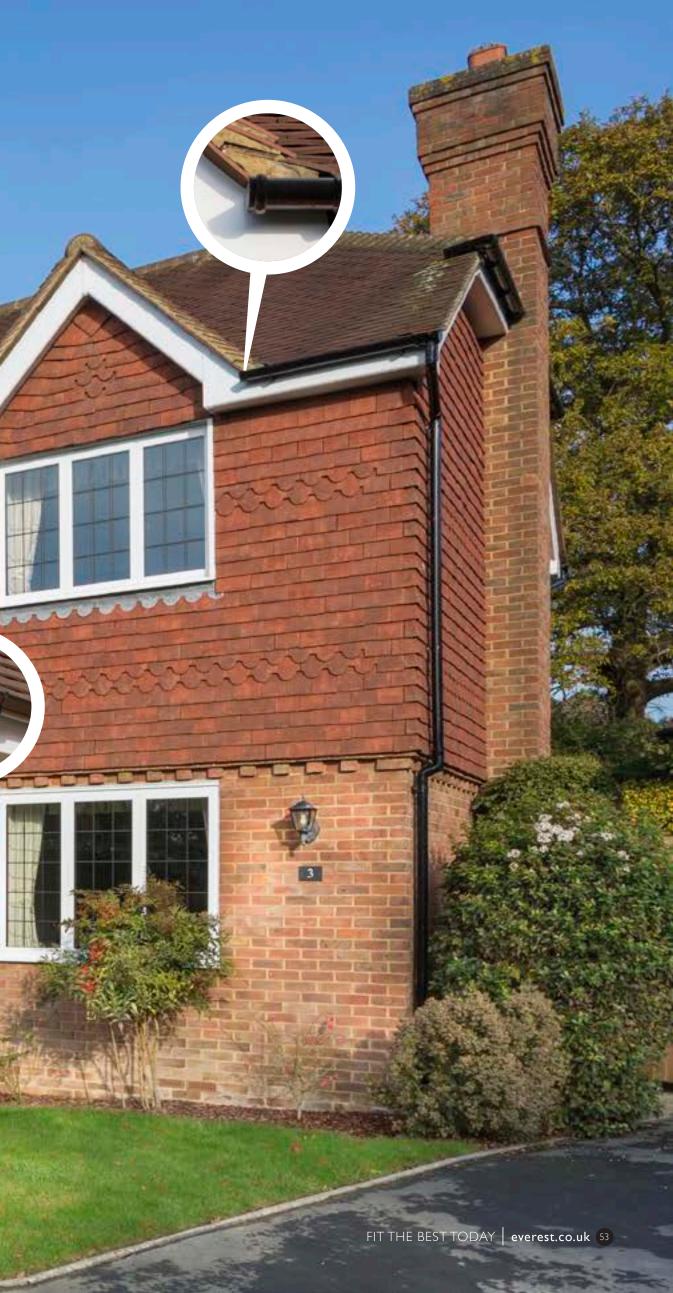

#### Weatherproof your roof and reap the rewards

Take the hassle out of exterior home maintenance with Everest's Roofline system and say goodbye to leaky gutters, rotting fascia boards and broken downpipes. Choose from a range of products all designed to make the upkeep to the outside of your home as pain free as possible and enhance the visual appeal too.

Say goodbye to days spent up a ladder peeling off flaking paint, sanding back and repainting, because the Everest product range is made from maintenance free uPVC that's strong enough to withstand even the most torrential of downpours and easy to keep clean and dirt free.

With a choice of exterior shades to choose from, you can complement existing architectural features. There's even a convincing cast iron effect; perfect for period properties.