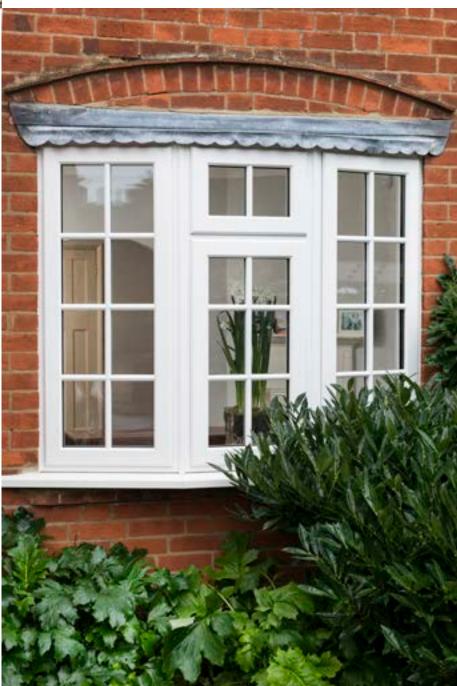

#### Windows

From the Traditional Chamfered frame design to the new Flush Casement style, all boast Everest Smoothweld technology that achieves an almost invisible corner joint, clean seamless lines and a fine flawless finish. With an extensive range of woodgrain options and sophisticated colours available, including stylish Grey Cedar and contemporary Anthracite Grey, you can make your windows look as traditional or as contemporary as you like.

of designer style to your home, whether it is period or modern, town or country.