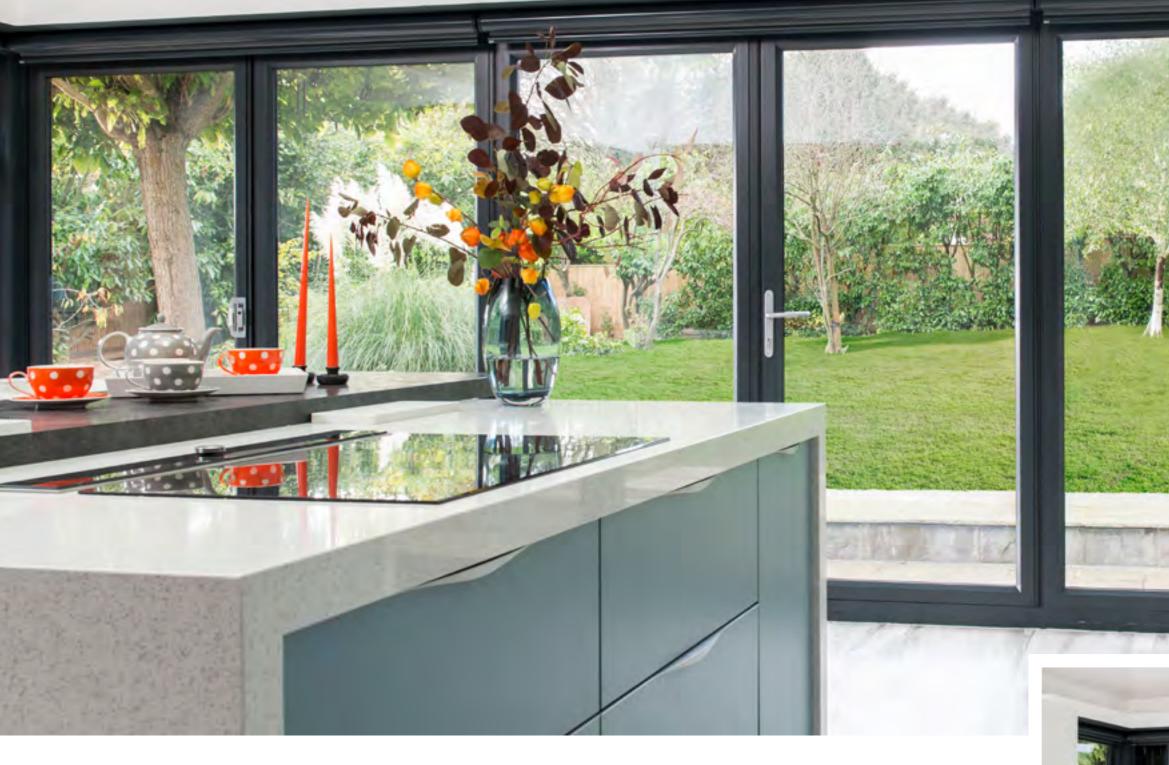

# Add wow factor with wonderful bi-fold doors in sleek aluminium and get ready to let the outside in

Bi-fold doors can totally transform a living space, making it lighter and brighter by enhancing the sense of space to create a stunning seamless link between inside and out that can be enjoyed all year round. Let's face it, enjoying our gardens is as British as enjoying a nice cup of tea.

Bi-fold doors really are perfect for adding some British hygge to your home and by helping you feel part of your outside space, even when you are indoors. Slender aluminium frames are ideal for adding a dash of designer flair to create a contemporary space that you will love.

Classic or contemporary, any property can be enhanced with a set of Bi-fold doors in sleek aluminium

> Aluminium is hugely versatile and can suit any property. Its sleek clean lines add contemporary flair to a modern building or period styling and charm to a traditional property.

To complete the look, aluminium Bi-fold doors can be teamed up with the new uPVC Flush Casement window creating the ultimate contemporary style, that is both low maintenance and energy efficient.