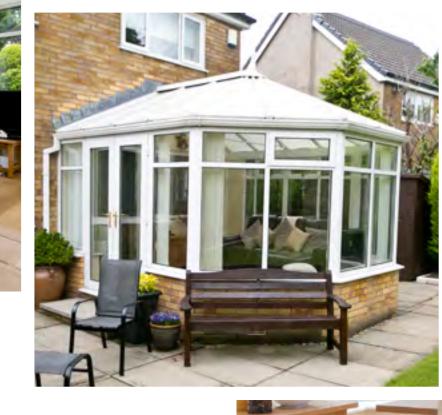

# Built around you - give your home the stylish addition it deserves

The devil, they say, is in the detail and with a Classic Conservatory design from Everest, you can be sure that no stone has been left unturned when it comes to creating an additional room full of style and elegance. After all, it was the Victorians and Edwardians who made the conservatory such an appealing idea in the first place.

These days you can design your conservatory to be however you like, whether it's built with traditional timber, maintenance free uPVC or a modern aluminium frame, with either double or triple glazing. Simply put, you get a space you will love, that enhances the style of your home and which is full of purpose too.