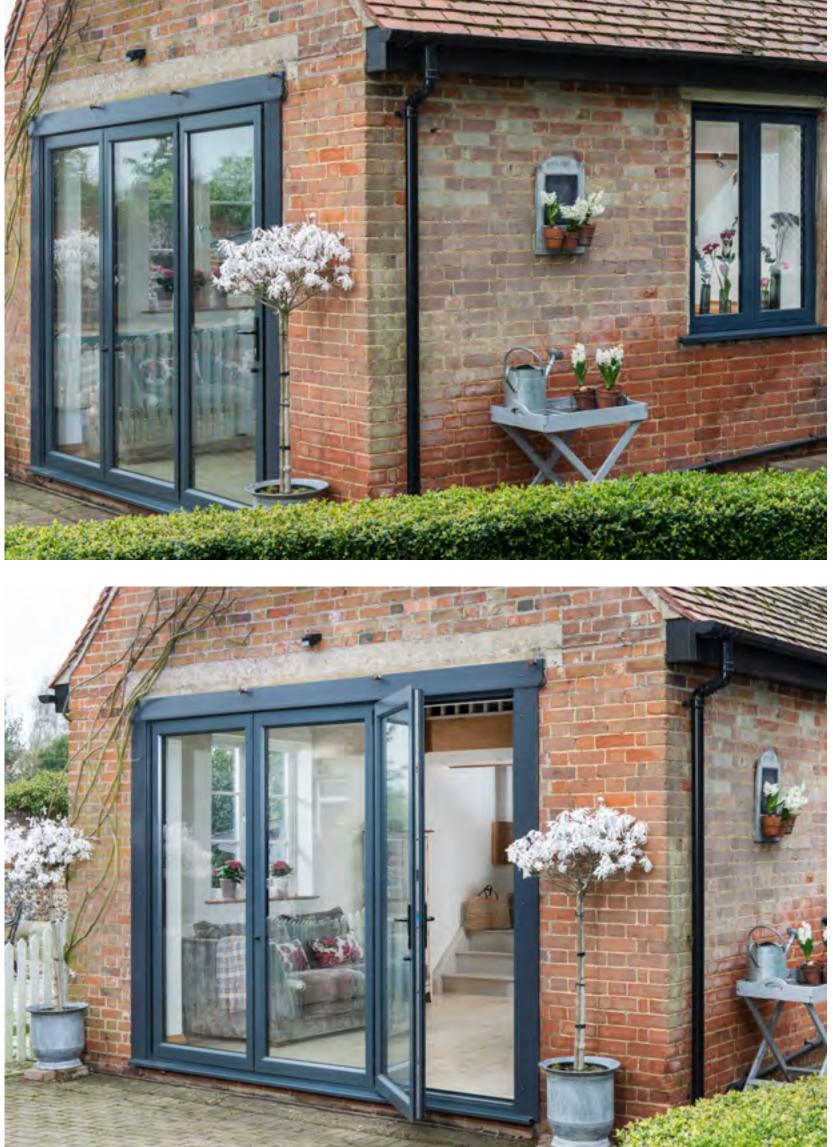

# Add wow factor with wonderful bi-fold doors in sleek aluminium and get ready to let the outside in

Bi-fold doors can totally transform a living space, making it lighter and brighter by enhancing the sense of space to create a stunning seamless link between inside and out that can be enjoyed all year round. Let's face it, enjoying our gardens is as British as enjoying a nice cup of tea.

Bi-fold doors really are perfect for adding some British hygge to your home and by helping you feel part of your outside space, even when you are indoors. Slender aluminium frames are ideal for adding a dash of designer flair to create a contemporary space that you will love.

Classic or contemporary, any property can be enhanced with a set of Bi-fold doors in sleek aluminium

> Aluminium is hugely versatile and can suit any property. Its sleek clean lines add contemporary flair to a modern building or period styling and charm to a traditional property.

To complete the look, aluminium Bi-fold doors can be teamed up with the new uPVC Flush Casement window creating the ultimate contemporary style, that is both low maintenance and energy efficient.