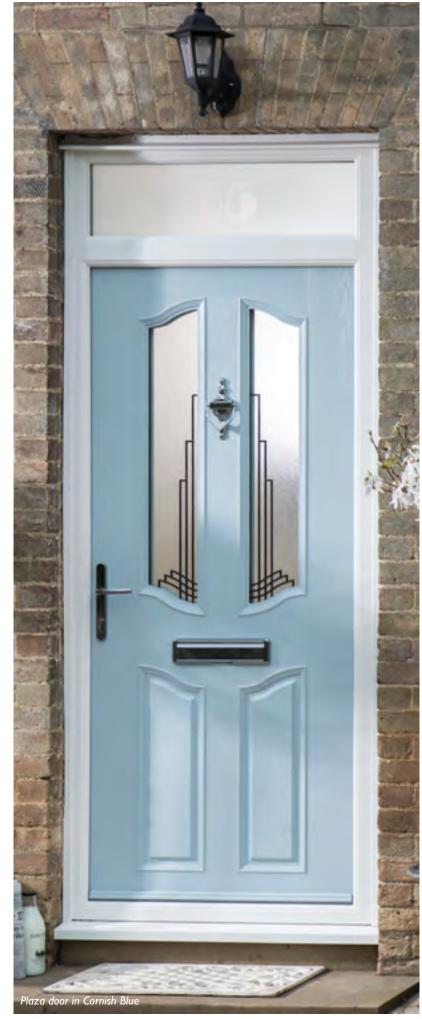

# Give your home great kerb-appeal and make a grand entrance with an Everest door

A wide range of styles to suit every home Our composite entrance doors have the look and feel of timber but without the maintenance.

Choose from 24 designs, that include classic Georgian, cottage stable door, Art Deco inspired and ultra contemporary designs, all available in a palette of 18 stylish colours for you to custom design your door to suit.

# The new Exclusives Composite range of designs opens the door to a world of style

Everest's Exclusives Composite doors are made to exacting standards for a perfect look and fit. Each door boasts a robust 70mm thickness for extra strength and security, double rebating and weatherproof seals as standard, with triple glazing and an A rating, meaning they excel in thermal efficiency.