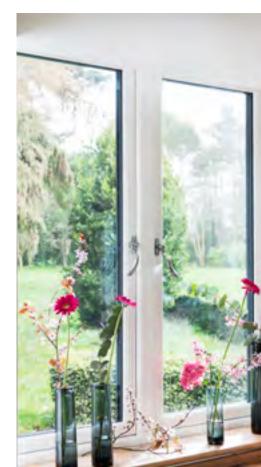

#### Windows

From the Traditional Chamfered frame design to the new Flush Casement style, all boast Everest Smoothweld technology that achieves an almost invisible corner joint, clean seamless lines and a fine flawless finish. With an extensive range of woodgrain options and sophisticated colours available, including stylish Grey Cedar and contemporary Anthracite Grey, you can make your windows look as traditional or as contemporary as you like.