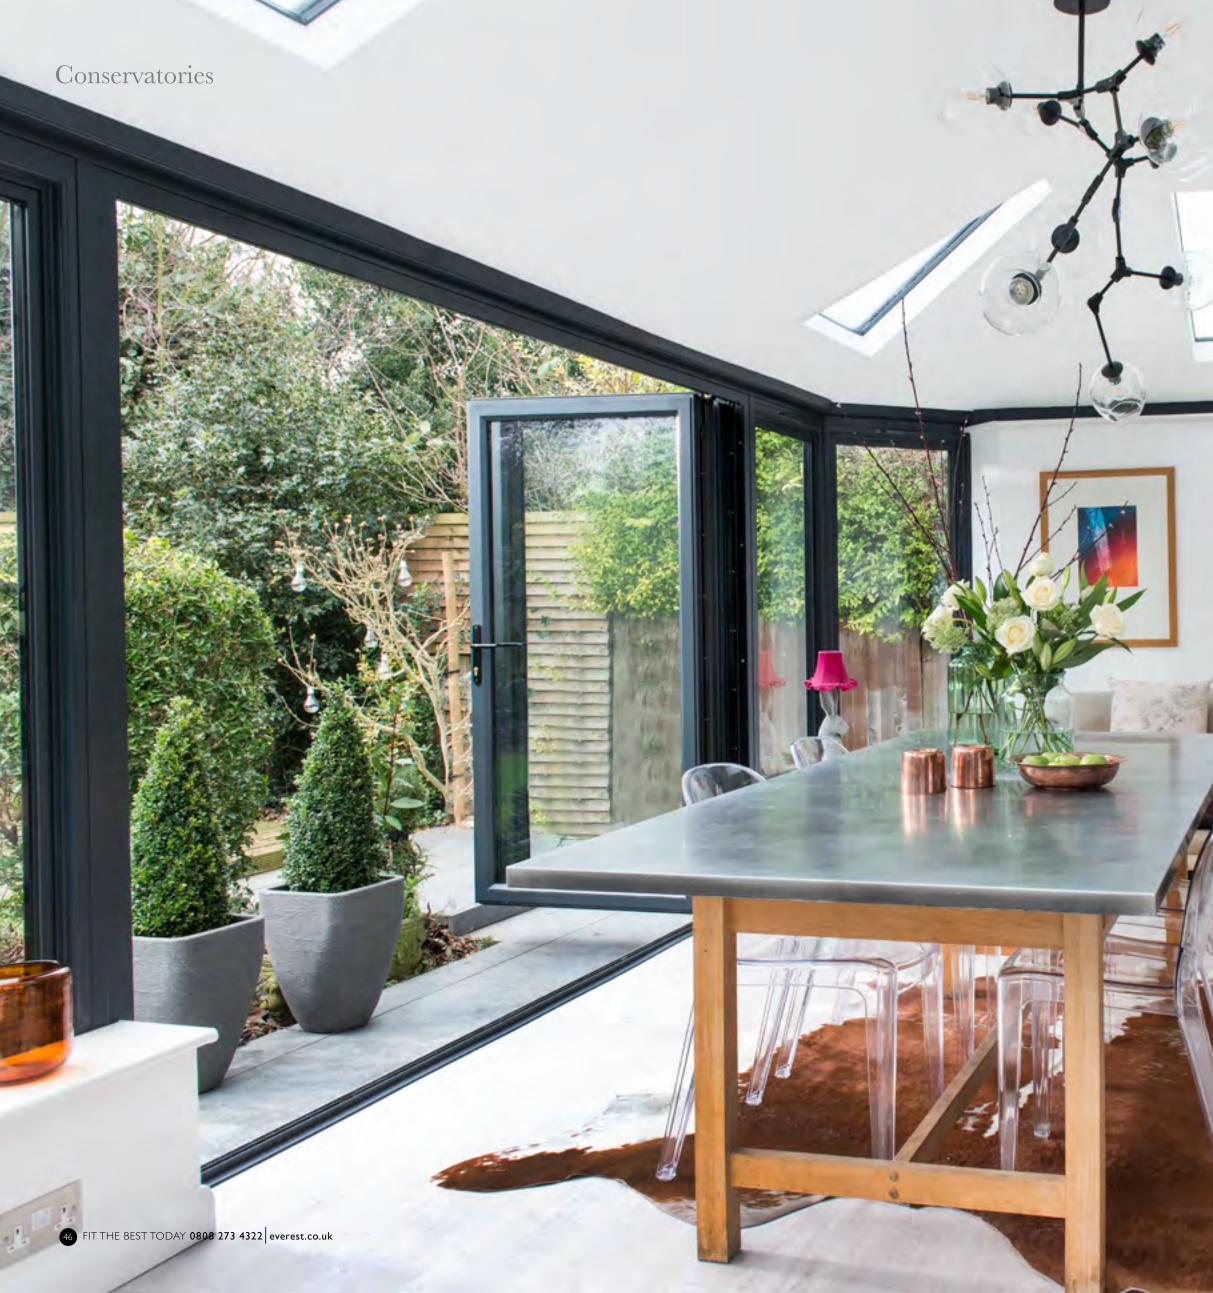

# Add wow factor with wonderful bi-fold doors in sleek aluminium and get ready to let the outside in

Bi-fold doors can totally transform a living space, making it lighter and brighter by enhancing the sense of space to create a stunning seamless link between inside and out that can be enjoyed all year round. Let's face it, enjoying our gardens is as British as enjoying a nice cup of tea.

Bi-fold doors really are perfect for adding some British hygge to your home and by helping you feel part of your outside space, even when you are indoors. Slender aluminium frames are ideal for adding a dash of designer flair to create a contemporary space that you will love.

Classic or contemporary, any property can be enhanced with a set of Bi-fold doors in sleek aluminium

> Aluminium is hugely versatile and can suit any property. Its sleek clean lines add contemporary flair to a modern building or period styling and charm to a traditional property.