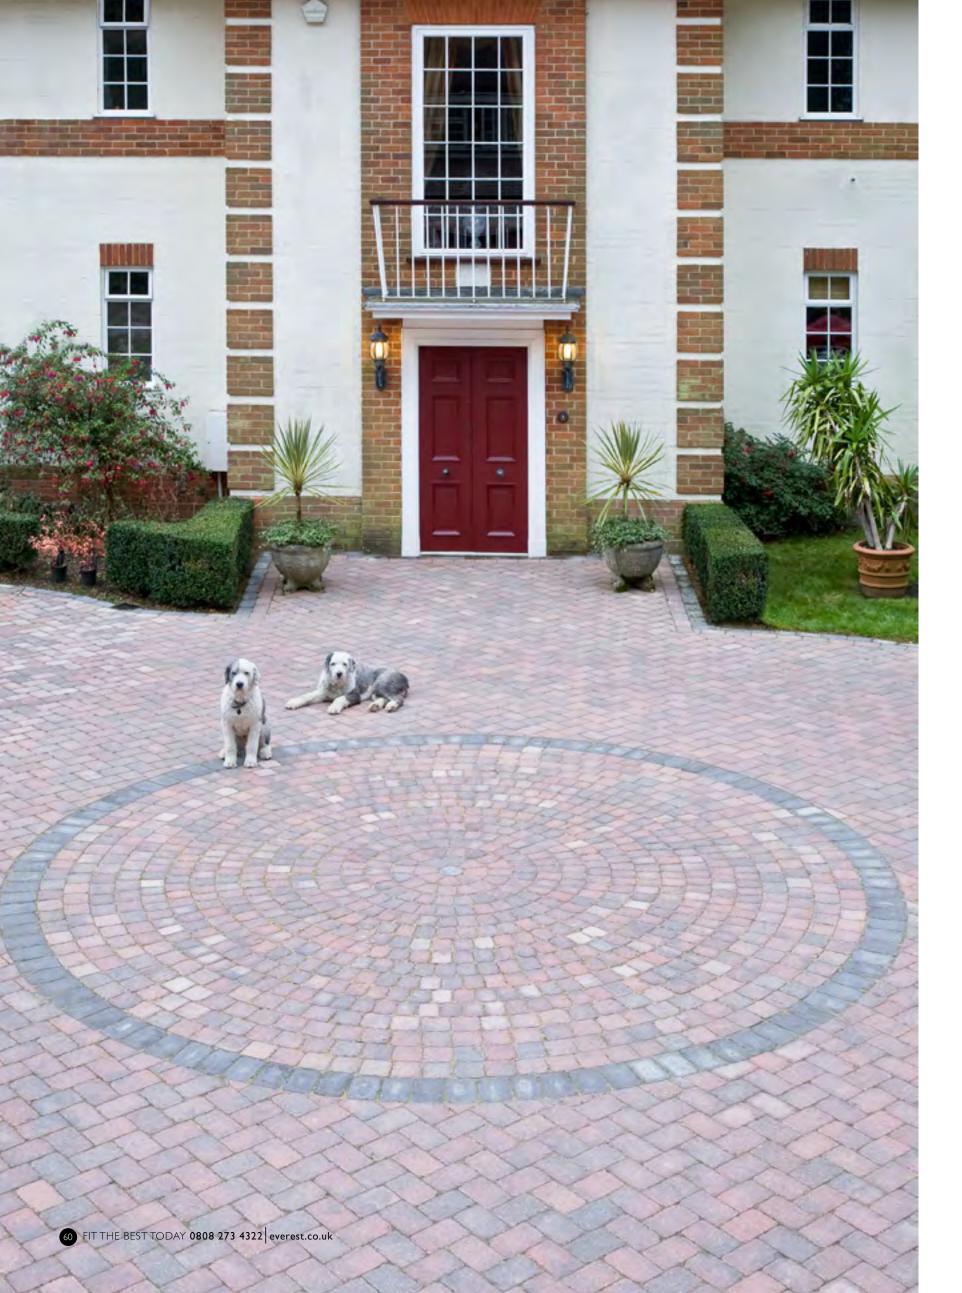

Create a grand entrance with an Everest driveway

# Design a driveway that gets everyone's wag of approval

Add a sense of drama with a driveway that speaks volumes about how much pride you take in your home. Create a wonderful welcome with a design that is not only fully bespoke to your property's style, but also has the full seal of approval that comes with an Everest construction. After all, it's not just about the looks, but about performance too. A driveway has to be solidly built to ensure that it will still be an asset to your home in years to come.

Whether you choose a sweep, a curve or more formal straight lines, your Everest driveway will make a grand entrance.

FIT THE BEST TODAY 0808 273 4322 everest.co.uk 61