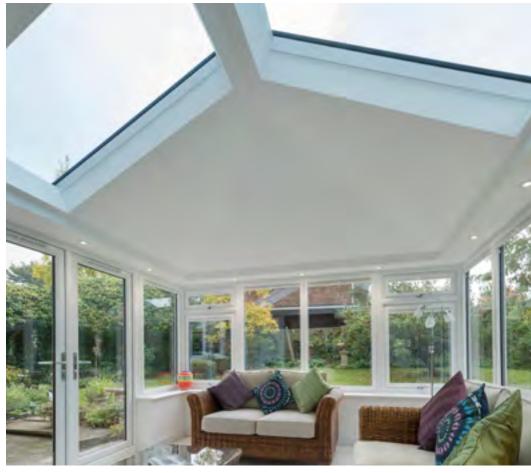

# Make your home lighter, brighter and more beautiful with a brand new conservatory

An Everest Conservatory can be pretty much anything you want it to be. In fact, it doesn't even have to be a conservatory. Choose an orangery, glazed extension, or an extra room with a thermally enhanced roof.

With a carefully planned construction, some clever design features and a dash of creative ingenuity, it's so easy to add an extra room to the house that is light and bright and has heaps of hygge too.

Just think of all the extra daylight that can flood into your home thanks to all that glass. Not forgetting the additional space too. Whether you fancy a sociable place for dining, a garden room for relaxing or even a quiet yoga room, it's never been easier to create an extension to your home that suits your individual lifestyle requirements down to a tee.

More than just a row of windows, the structure of an Everest conservatory is designed to give superior strength and unparalleled security