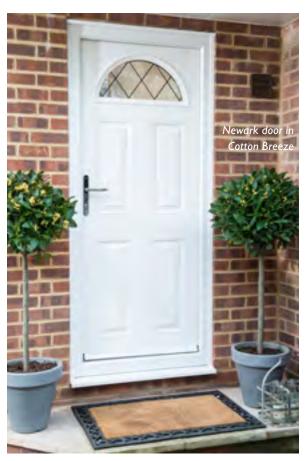

# Solid and secure, the Everest uPVC range of doors offers maximum protection and a maintenance free guarantee

Every home deserves a door that makes you feel safe and secure on the inside and looks smart and presentable on the outside. Choose Everest's Essentials or Exclusives range of uPVC doors and you can be sure to create an entrance to be proud of which is easy on upkeep too.

Each door comes with a no rot, no flake, no fade guarantee. All they need to keep looking top notch is a regular wipe clean with a cloth. So simple! So safe too, our uPVC doors also boast multi-point locking and laminated security glass endorsed by Secured by Design, the Official Police Security Initiative.

Gone are the days when uPVC doors were only available in white, now you can choose from a range of woodgrain-effect finishes and colours, including the ultra fashionable Anthracite Grey to create a look to complement your house.