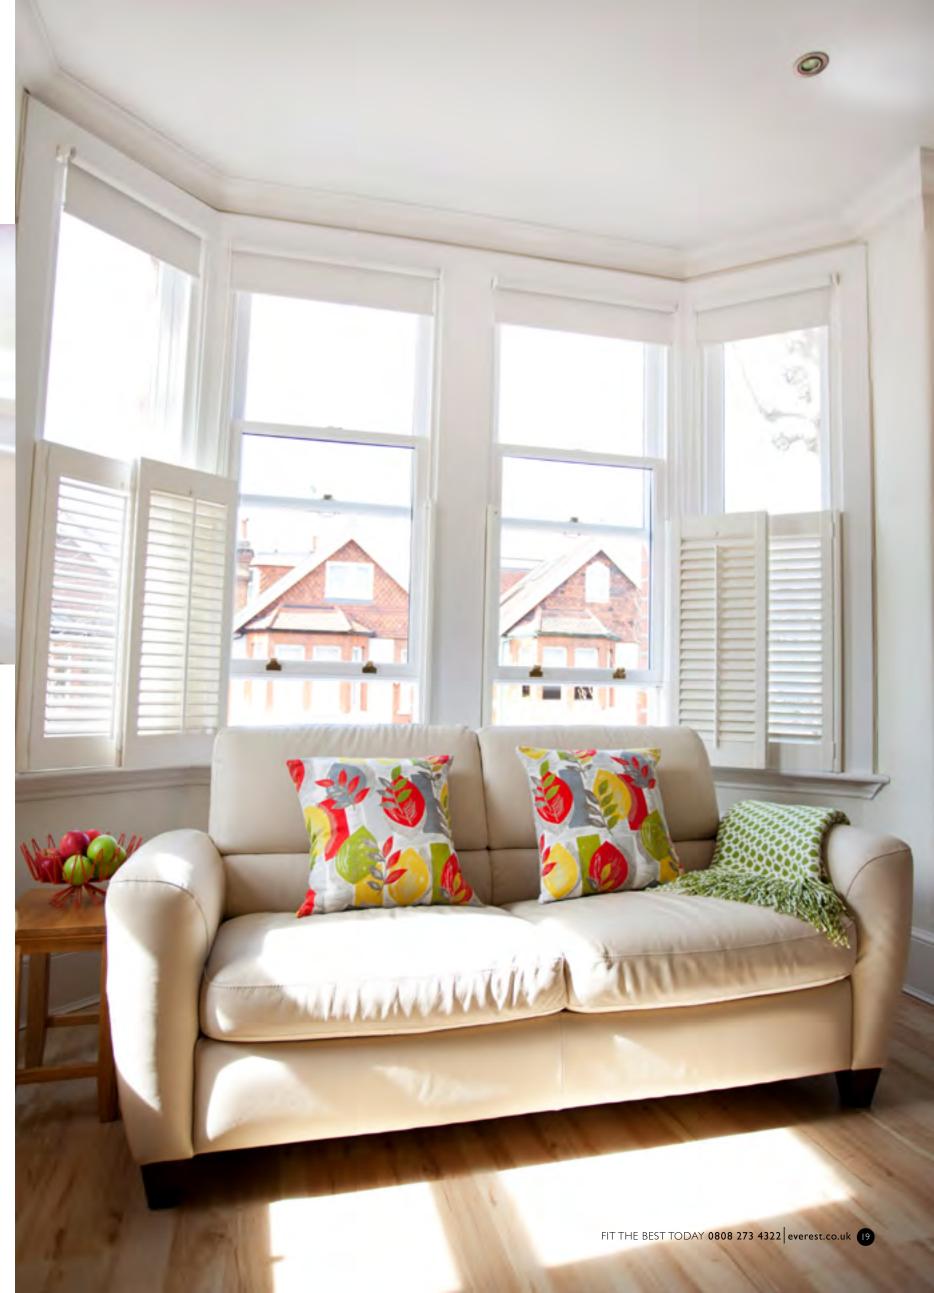

# Work some hygge magic by installing wonderful new windows to your property, cleverly designed to keep the warmth in

Our windows are apertures to the outside world. Ensuring you Fit the Best is essential to achieve a heat efficient, safe and secure home that not only looks good, inside and out, but also maintains a property's value. Choose from traditional Timber Casement, modern super-slim Aluminium or maintenance free uPVC. With technological advancements such as special Acoustic glass to help reduce noise and triple glazing for thermal efficiency, it means you can create a space that is comfortable without compromising on character and in a decorative style that's right for your home.

#### Windows

From the Traditional Chamfered frame design to the new Flush Casement style, all boast Everest Smoothweld technology that achieves an almost invisible corner joint, clean seamless lines and a fine flawless finish. With an extensive range of woodgrain options and sophisticated colours available, including stylish Grey Cedar and contemporary Anthracite Grey, you can make your windows look as traditional or as contemporary as you like.