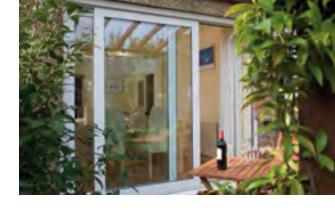

# Create the perfect portal onto your patio with a new set of double doors

- even in winter.

Everest Patio Doors glide open easily to allow that summer breeze to float through in an instant. They are superbly space efficient and available in precision aluminium or uPVC. With large double glazed, fully sealed panels, you can enjoy the full view of the garden

Or choose the elegant aesthetic of French doors in traditional timber, modern aluminium or maintenance free uPVC in a range of colours. They are Secured by Design too, so your home is beautifully protected, safe and secure when locked.