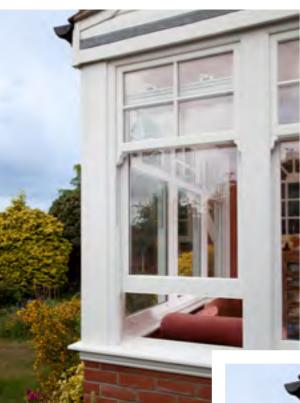

# Work some hygge magic by installing wonderful new windows to your property, cleverly designed to keep the warmth in

Our windows are apertures to the outside world. Ensuring you Fit the Best is essential to achieve a heat efficient, safe and secure home that not only looks good, inside and out, but also maintains a property's value. Choose from traditional Timber Casement, modern super-slim Aluminium or maintenance free uPVC. With technological advancements such as special Acoustic glass to help reduce noise and triple glazing for thermal efficiency, it means you can create a space that is comfortable without compromising on character and in a decorative style that's right for your home.

#### Windows

From the Traditional Chamfered frame design to the new Flush Casement style, all boast Everest Smoothweld technology that achieves an almost invisible corner joint, clean seamless lines and a fine flawless finish. With an extensive range of woodgrain options and sophisticated colours available, including stylish Grey Cedar and contemporary Anthracite Grey, you can make your windows look as traditional or as contemporary as you like.