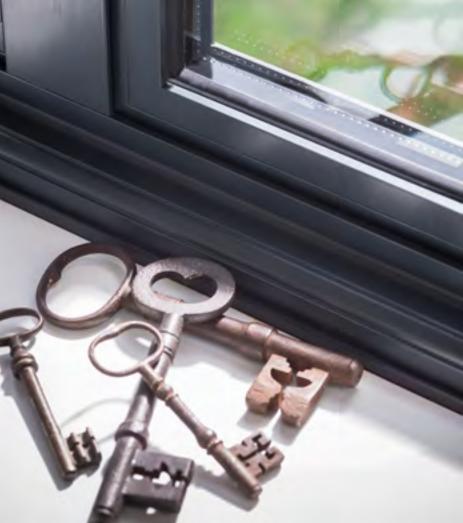

# Inject some British hygge into your home and make it a place you will love spending time in

Creating a comfortable, secure and warm home environment is what the Danish would call adding some 'hygge'. By investing in the latest product designs from Everest, such as the new Flush Casement windows, you can give your home the style and quality it deserves. For maximum security, Everest has everything covered; from GrabLock, the revolutionary new window locking mechanism to Secured by Design accreditation, the

Official Police Security Initiative.

GrabLock is formed of a sleek rotating cylinder that quite literally 'grabs' the specially designed keeps on the window frame.

Add our A++ rated triple glazing for optimum warmth and new Acoustic glass to reduce noise to help you get a quiet night's sleep.