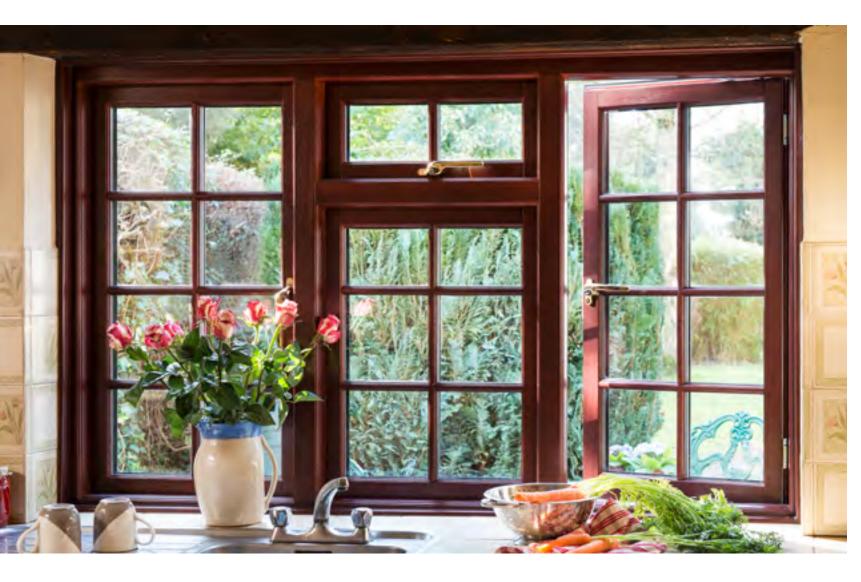

# Inject some British hygge into your home and make it a place you will love spending time in

Creating a comfortable, secure and warm home environment is what the Danish would call adding some 'hygge'. By investing in the latest product designs from Everest, such as the new Flush Casement windows, you can give your home the style and quality it deserves. For maximum security, Everest has everything covered; from GrabLock, the revolutionary new window locking mechanism to Secured by Design accreditation, the

# Work some hygge magic by installing wonderful new windows to your property, cleverly designed to keep the warmth in

Our windows are apertures to the outside world. Ensuring you Fit the Best is essential to achieve a heat efficient, safe and secure home that not only looks good, inside and out, but also maintains a property's value. Choose from traditional Timber Casement, modern super-slim Aluminium or maintenance free uPVC. With technological advancements such as special Acoustic glass to help reduce noise and triple glazing for thermal efficiency, it means you can create a space that is comfortable without compromising on character and in a decorative style that's right for your home.

#### Windows

From the Traditional Chamfered frame design to the new Flush Casement style, all boast Everest Smoothweld technology that achieves an almost invisible corner joint, clean seamless lines and a fine flawless finish. With an extensive range of woodgrain options and sophisticated colours available, including stylish Grey Cedar and contemporary Anthracite Grey, you can make your windows look as traditional or as contemporary as you like.