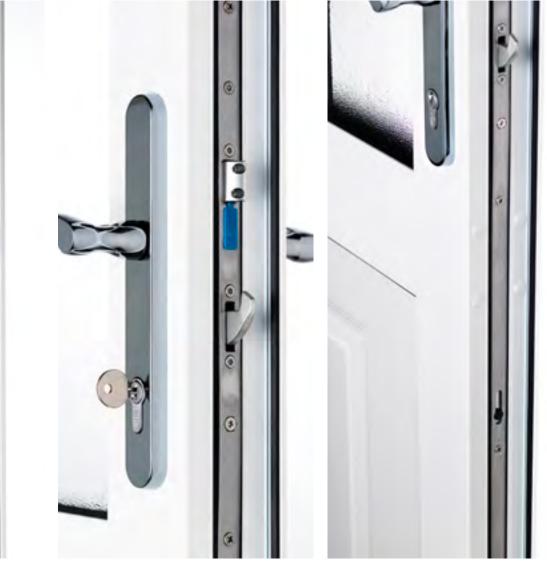

The clever locking system also means it will keep unwanted intruders out, meaning you can feel comfortable and cosy indoors without compromising on character one bit.

The front door is as much a portal into our personalities as it is into our living spaces and at Everest, we have a wide range of entrance doors to suit all styles and homes available in a variety of materials such as uPVC, composite, natural timber and aluminium.

All our doors are made in the UK and are expertly designed to keep draughts out and the heat in. With that all-important Secured by Design accreditation and the option of SmartLock, the new keyless lock, they will keep unwelcome intruders out too.

Each door comes with a no rot, no flake, no fade guarantee. All they need to keep looking top notch is a regular wipe clean with a cloth. So simple! So safe too, our uPVC doors also boast multi-point locking and laminated security glass endorsed by Secured by Design, the Official Police Security Initiative.

The slender frame will add a lighter feel without any compromise to security, and with a range of smart monotone shades including Battleship Grey, Charcoal Grey, White and Black to choose from, it has never been easier to add a contemporary architectural statement to your home. With Everest's clever multi-point locking system and Secured by Design accreditation, you can really make a statement and feel safe and secure too.