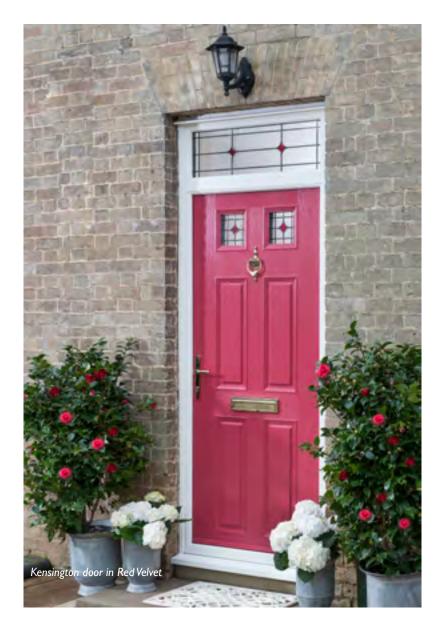

# Give your home great kerb-appeal and make a grand entrance with an Everest door

A wide range of styles to suit every home Our composite entrance doors have the look and feel of timber but without the maintenance.

Choose from the Essentials and Exclusives Composite door ranges to give your home the style it deserves.

Give your home the look of timber without the maintenence with Everest's Essentials and Exclusives Composite doors.