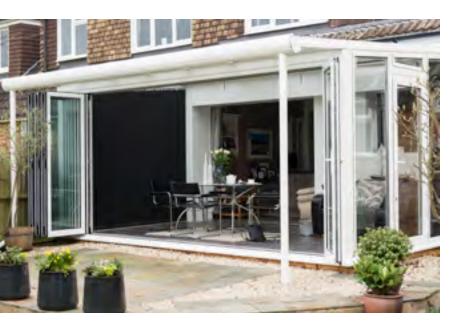

# Add wow factor with wonderful bi-fold doors in sleek aluminium and get ready to let the outside in

Bi-fold doors can totally transform a living space, making it lighter and brighter by enhancing the sense of space to create a stunning seamless link between inside and out that can be enjoyed all year round. Let's face it, enjoying our gardens is as British as enjoying a nice cup of tea.

Bi-fold doors really are perfect for adding some British hygge to your home and by helping you feel part of your outside space, even when you are indoors. Slender aluminium frames are ideal for adding a dash of designer flair to create a contemporary space that you will love.