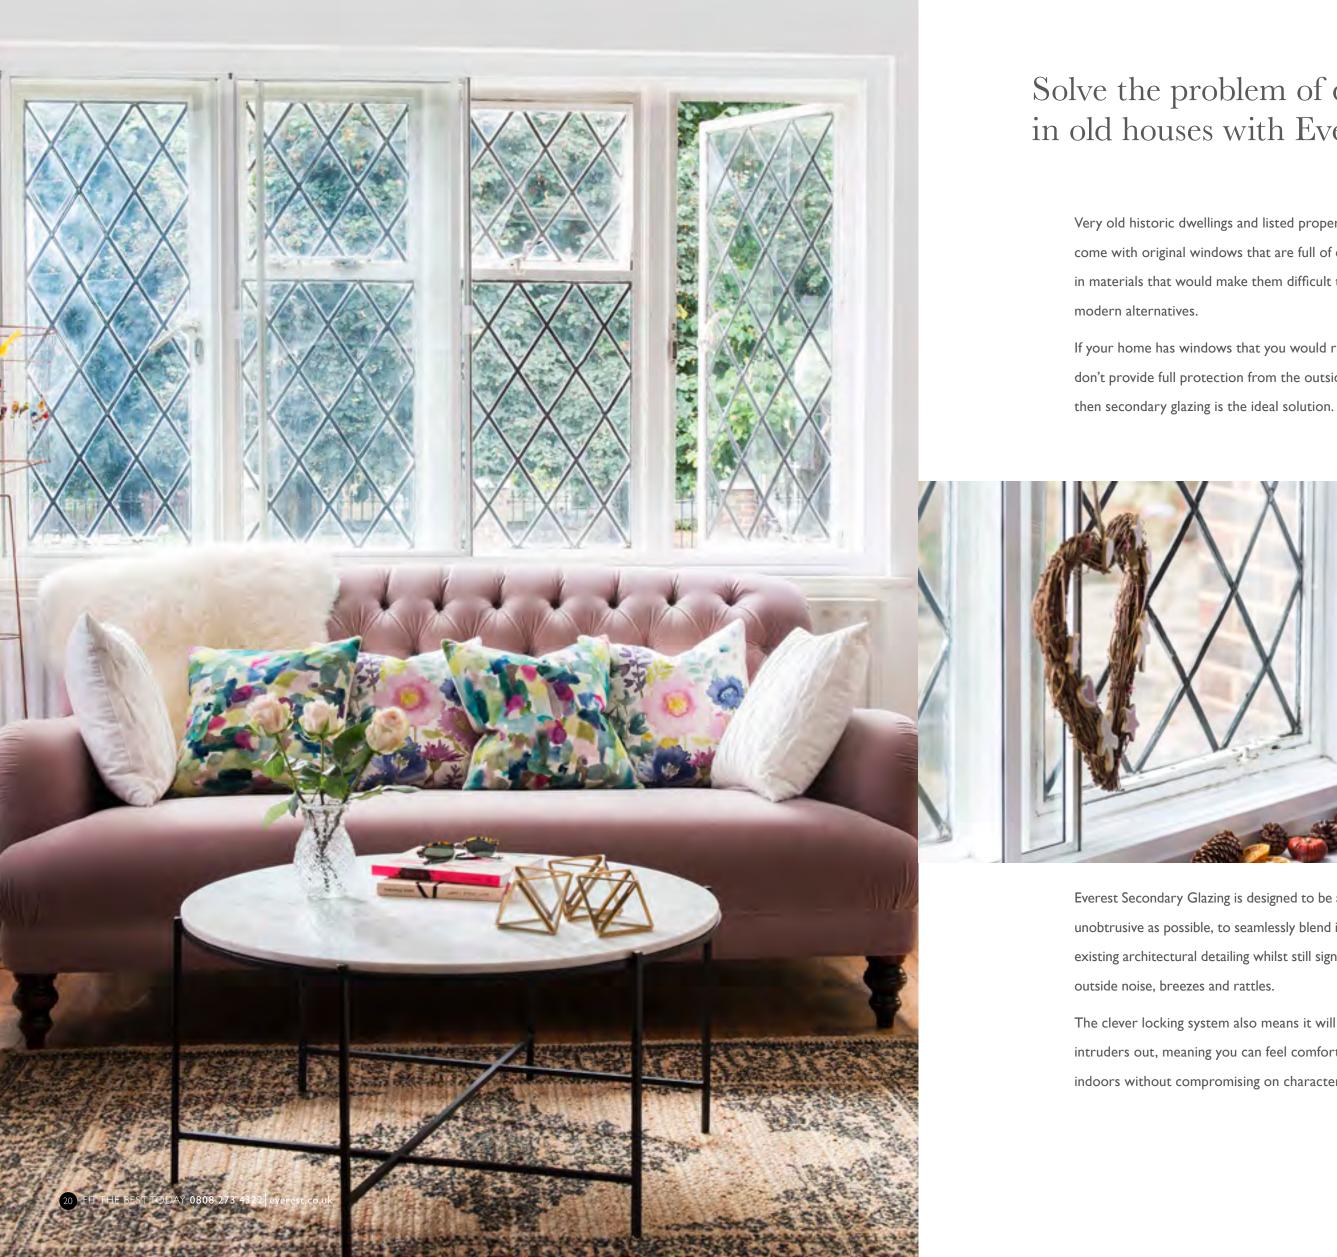

# Solve the problem of draughty windows in old houses with Everest Secondary Glazing

Very old historic dwellings and listed properties often come with original windows that are full of character and in materials that would make them difficult to replace with

If your home has windows that you would rather retain but don't provide full protection from the outside elements,

Everest Secondary Glazing is designed to be as visually unobtrusive as possible, to seamlessly blend in with any existing architectural detailing whilst still significantly reducing

The clever locking system also means it will keep unwanted intruders out, meaning you can feel comfortable and cosy indoors without compromising on character one bit.

The front door is as much a portal into our personalities as it is into our living spaces and at Everest, we have a wide range of entrance doors to suit all styles and homes available in a variety of materials such as uPVC, composite, natural timber and aluminium.