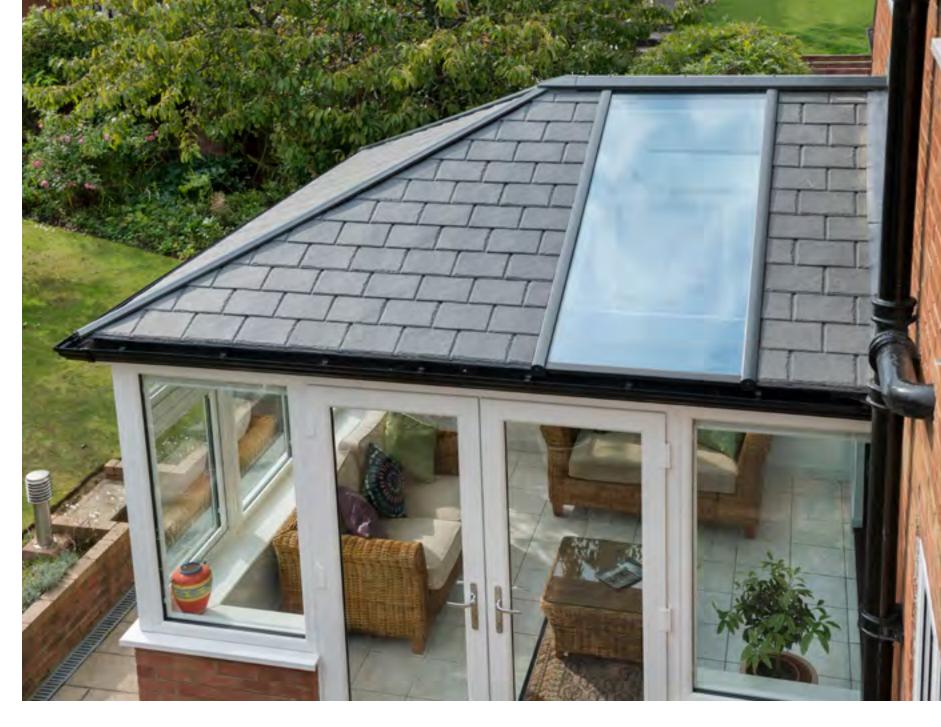

# Make your home lighter, brighter and more beautiful with a brand new conservatory

An Everest Conservatory can be pretty much anything you want it to be. In fact, it doesn't even have to be a conservatory. Choose an orangery, glazed extension, or an extra room with a thermally enhanced roof.

With a carefully planned construction, some clever design features and a dash of creative ingenuity, it's so easy to add an extra room to the house that is light and bright and has heaps of hygge too.

Just think of all the extra daylight that can flood into your home thanks to all that glass. Not forgetting the additional space too. Whether you fancy a sociable place for dining, a garden room for relaxing or even a quiet yoga room, it's never been easier to create an extension to your home that suits your individual lifestyle requirements down to a tee.

More than just a row of windows, the structure of an Everest conservatory is designed to give superior strength and unparalleled security