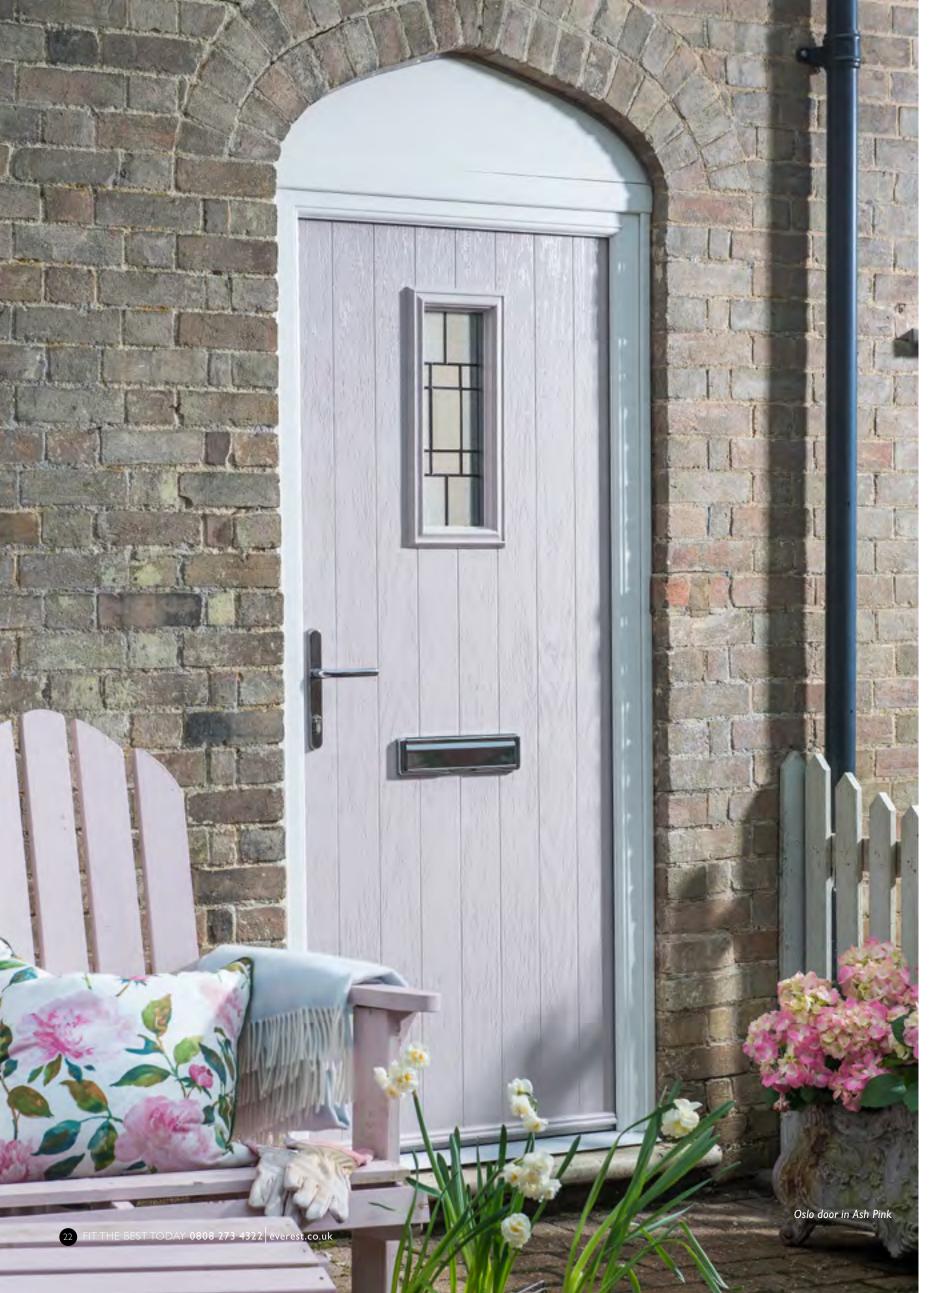

# Give your home great kerb-appeal and make a grand entrance with an Everest door

A wide range of styles to suit every home Our composite entrance doors have the look and feel of timber but without the maintenance.

Choose from the Essentials and Exclusives Composite door ranges to give your home the style it deserves.

Give your home the look of timber without the maintenence with Everest's Essentials and Exclusives Composite doors.

Choose from 24 designs, that include classic Georgian, cottage stable door, Art Deco inspired and ultra contemporary designs, all available in a palette of 18 stylish colours for you to custom design your door to suit.