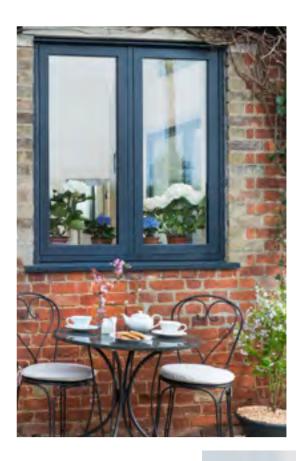

## Embrace the versatile qualities of modern metal with sleek and stylish aluminium

Aluminium is so versatile that it can be used to design windows that look good in any home, from the traditional to the ultra modern

Make a statement with aluminium and enjoy the best of modern technological developments combined with the utmost in style. The sleek and slender frame allows space for more glass to be used, which in turns means more daylight and a lighter and brighter home. It's also guaranteed to keep looking good for up to 25 years.