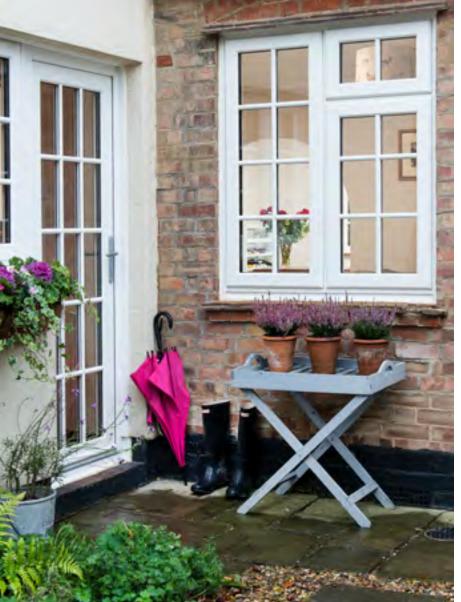

# Work some hygge magic by installing wonderful new windows to your property, cleverly designed to keep the warmth in

Our windows are apertures to the outside world. Ensuring you Fit the Best is essential to achieve a heat efficient, safe and secure home that not only looks good, inside and out, but also maintains a property's value. Choose from traditional Timber Casement, modern super-slim Aluminium or maintenance free uPVC. With technological advancements such as special Acoustic glass to help reduce noise and triple glazing for thermal efficiency, it means you can create a space that is comfortable without compromising on character and in a decorative style that's right for your home.

#### Windows

From the Traditional Chamfered frame design to the new Flush Casement style, all boast Everest Smoothweld technology that achieves an almost invisible corner joint, clean seamless lines and a fine flawless finish. With an extensive range of woodgrain options and sophisticated colours available, including stylish Grey Cedar and contemporary Anthracite Grey, you can make your windows look as traditional or as contemporary as you like.