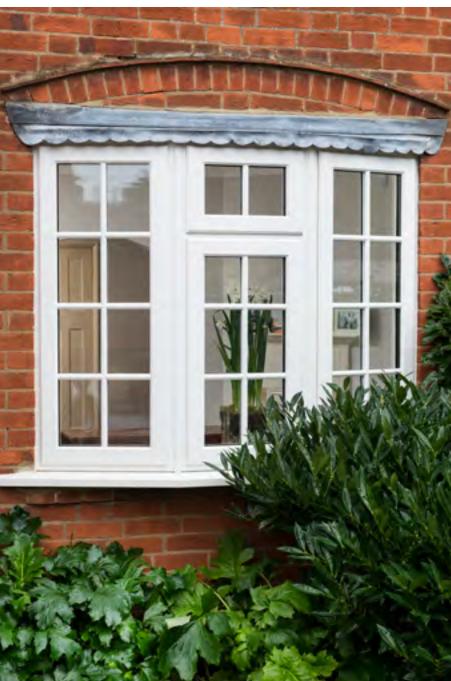

# Work some hygge magic by installing wonderful new windows to your property, cleverly designed to keep the warmth in

Our windows are apertures to the outside world. Ensuring you Fit the Best is essential to achieve a heat efficient, safe and secure home that not only looks good, inside and out, but also maintains a property's value. Choose from traditional Timber Casement, modern super-slim Aluminium or maintenance free uPVC. With technological advancements such as special Acoustic glass to help reduce noise and triple glazing for thermal efficiency, it means you can create a space that is comfortable without compromising on character and in a decorative style that's right for your home.

#### Windows

From the Traditional Chamfered frame design to the new Flush Casement style, all boast Everest Smoothweld technology that achieves an almost invisible corner joint, clean seamless lines and a fine flawless finish. With an extensive range of woodgrain options and sophisticated colours available, including stylish Grey Cedar and contemporary Anthracite Grey, you can make your windows look as traditional or as contemporary as you like.