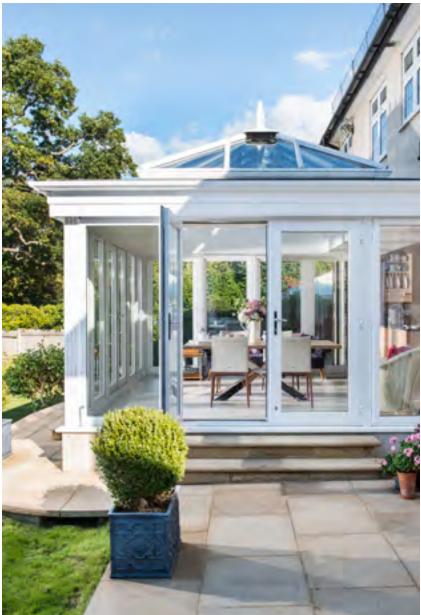

# Built around you - give your home the stylish addition it deserves

The devil, they say, is in the detail and with a Classic Conservatory design from Everest, you can be sure that no stone has been left unturned when it comes to creating an additional room full of style and elegance. After all, it was the Victorians and Edwardians who made the conservatory such an appealing idea in the first place.

These days you can design your conservatory to be however you like, whether it's built with traditional timber, maintenance free uPVC or a modern aluminium frame, with either double or triple glazing. Simply put, you get a space you will love, that enhances the style of your home and which is full of purpose too.