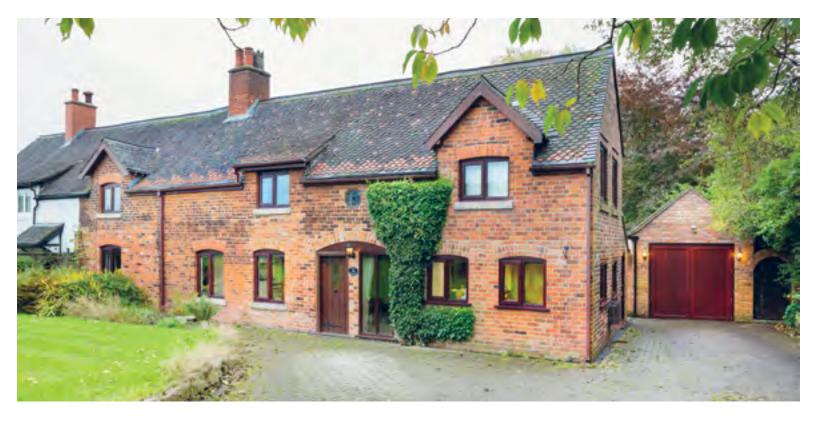

# Spruce up the exterior of your property and give it the kerb appeal it deserves

Time spent improving the outside of your home will pay back dividends in more ways than one. Our homes are more than just metaphorical castles, they are very real fortresses that take the brunt of the worst of the harsh winter weather whilst we remain safe, secure, warm and cosy inside. It makes sense to ensure the outside is looking beautifully spick and span, so why not give your property the TLC it deserves with Everest's range of home improvement products. From new garage doors and roofing products, to driveways, landscaping and security, Everest really have got it covered.

# Sturdy, secure and stylish too, why not give your garage the Everest door it deserves

A fresh set of garage doors can completely transform the look of your home and add value in the process too. Wonderfully robust in design and with a huge variety of styles, adding a one piece door or a remote controlled sectional door that flawlessly blends in with the rest of your home, has never been easier. From modern steel to traditional timber and a range of colours to choose from, there is something to suit even the most eclectic of exteriors.

# Give your garage the treatment it deserves with doors that are as aesthetically pleasing as they are easy to operate

The little things can have the biggest impact on our homes, particularly when aspiring to achieve that all-important state of hygge.

With Everest Garage Doors, you can be sure that every tiny detail has been thought about, which is why you can expect sturdy sustainable timber, low maintenance steel, simple to open mechanisms, smooth easy-glide remote control automatic operation and even a roller door design that offers maximum space efficiency for small garage interiors. In other words, when it comes quality, style and design, with Everest it's an open and shut case.