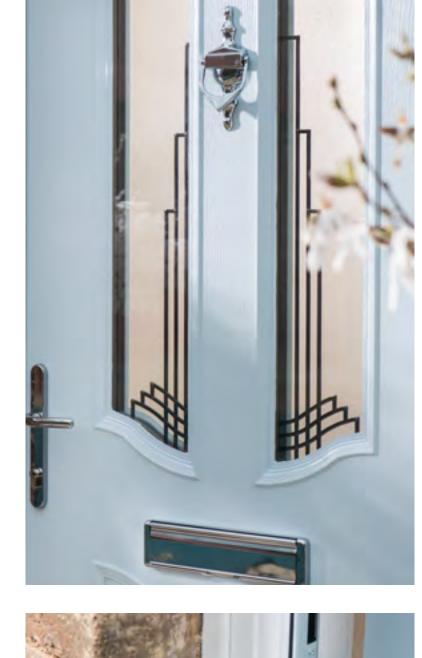

Choose from 24 designs, that include classic Georgian, cottage stable door, Art Deco inspired and ultra contemporary designs, all available in a palette of 18 stylish colours for you to custom design your door to suit.

# The new Exclusives Composite range of designs opens the door to a world of style

Everest's Exclusives Composite doors are made to exacting standards for a perfect look and fit. Each door boasts a robust 70mm thickness for extra strength and security, double rebating and weatherproof seals as standard, with triple glazing and an A rating, meaning they excel in thermal efficiency.