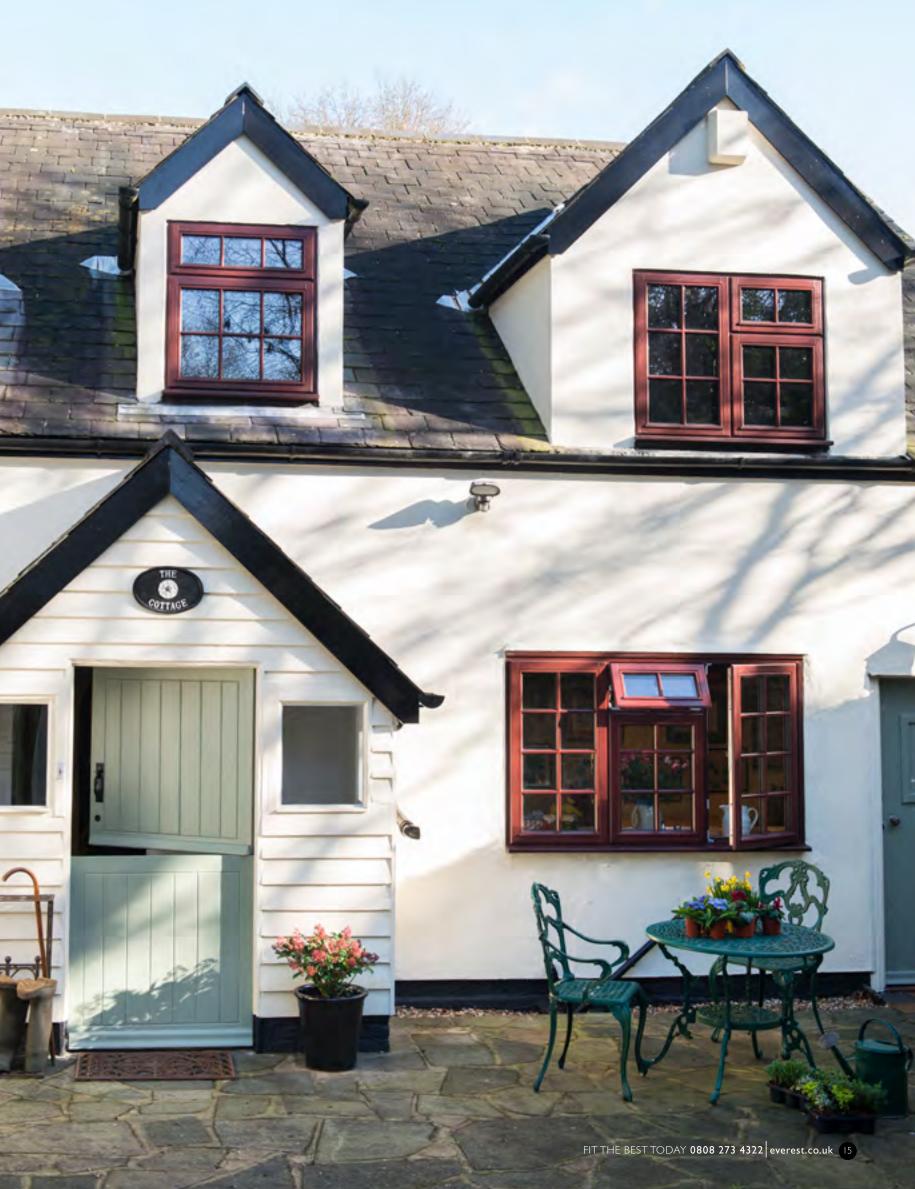

# Work some hygge magic by installing wonderful new windows to your property, cleverly designed to keep the warmth in

Our windows are apertures to the outside world. Ensuring you Fit the Best is essential to achieve a heat efficient, safe and secure home that not only looks good, inside and out, but also maintains a property's value. Choose from traditional Timber Casement, modern super-slim Aluminium or maintenance free uPVC. With technological advancements such as special Acoustic glass to help reduce noise and triple glazing for thermal efficiency, it means you can create a space that is comfortable without compromising on character and in a decorative style that's right for your home.

#### Windows

From the Traditional Chamfered frame design to the new Flush Casement style, all boast Everest Smoothweld technology that achieves an almost invisible corner joint, clean seamless lines and a fine flawless finish. With an extensive range of woodgrain options and sophisticated colours available, including stylish Grey Cedar and contemporary Anthracite Grey, you can make your windows look as traditional or as contemporary as you like.