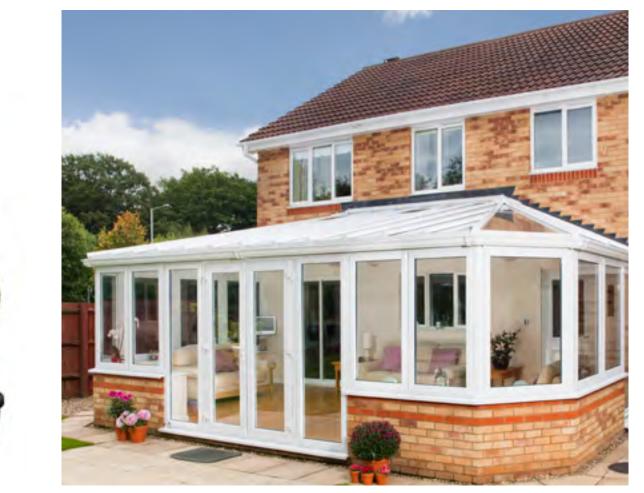

# Make your home lighter, brighter and more beautiful with a brand new conservatory

An Everest Conservatory can be pretty much anything you want it to be. In fact, it doesn't even have to be a conservatory. Choose an orangery, glazed extension, or an extra room with a thermally enhanced roof.

# Built around you - give your home the stylish addition it deserves

The devil, they say, is in the detail and with a Classic Conservatory design from Everest, you can be sure that no stone has been left unturned when it comes to creating an additional room full of style and elegance. After all, it was the Victorians and Edwardians who made the conservatory such an appealing idea in the first place.

These days you can design your conservatory to be however you like, whether it's built with traditional timber, maintenance free uPVC or a modern aluminium frame, with either double or triple glazing. Simply put, you get a space you will love, that enhances the style of your home and which is full of purpose too.