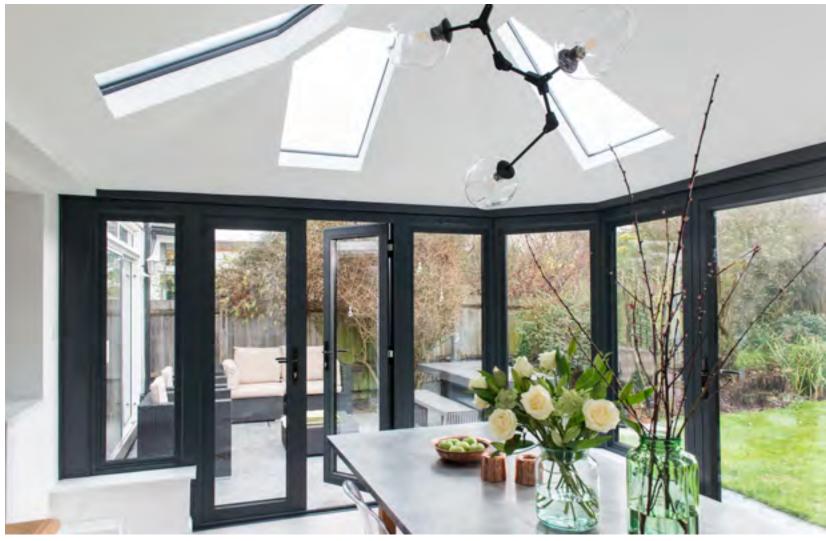

# Make your home lighter, brighter and more beautiful with a brand new conservatory

An Everest Conservatory can be pretty much anything you want it to be. In fact, it doesn't even have to be a conservatory. Choose an orangery, glazed extension, or an extra room with a thermally enhanced roof.

With a carefully planned construction, some clever design features and a dash of creative ingenuity, it's so easy to add an extra room to the house that is light and bright and has heaps of hygge too.

Just think of all the extra daylight that can flood into your home thanks to all that glass. Not forgetting the additional space too. Whether you fancy a sociable place for dining, a garden room for relaxing or even a quiet yoga room, it's never been easier to create an extension to your home that suits your individual lifestyle requirements down to a tee.

More than just a row of windows, the structure of an Everest conservatory is designed to give superior strength and unparalleled security