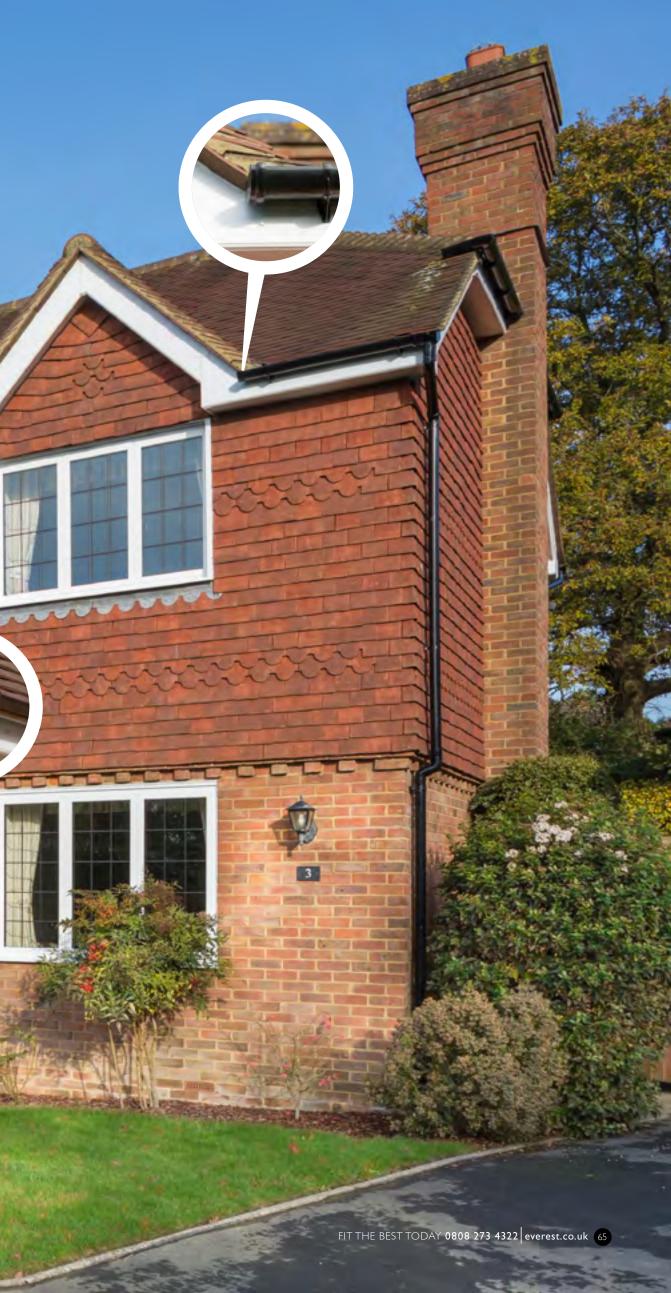

## Weatherproof your roof and reap the rewards

Take the hassle out of exterior home maintenance with Everest's Roofline system and say goodbye to leaky gutters, rotting fascia boards and broken downpipes. Choose from a range of products all designed to make the upkeep to the outside of your home as pain free as possible and enhance the visual appeal too.

Say goodbye to days spent up a ladder peeling off flaking paint, sanding back and repainting, because the Everest product range is made from maintenance free uPVC that's strong enough to withstand even the most torrential of downpours and easy to keep clean and dirt free.

With a choice of exterior shades to choose from, you can complement existing architectural features. There's even a convincing cast iron effect; perfect for period properties.