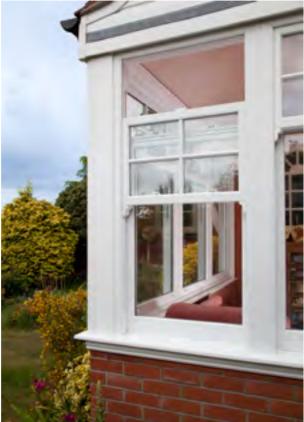

# Work some hygge magic by installing wonderful new windows to your property, cleverly designed to keep the warmth in

Our windows are apertures to the outside world. Ensuring you Fit the Best is essential to achieve a heat efficient, safe and secure home that not only looks good, inside and out, but also maintains a property's value. Choose from traditional Timber Casement, modern super-slim Aluminium or maintenance free uPVC. With technological advancements such as special Acoustic glass to help reduce noise and triple glazing for thermal efficiency, it means you can create a space that is comfortable without compromising on character and in a decorative style that's right for your home.

#### Windows

From the Traditional Chamfered frame design to the new Flush Casement style, all boast Everest Smoothweld technology that achieves an almost invisible corner joint, clean seamless lines and a fine flawless finish. With an extensive range of woodgrain options and sophisticated colours available, including stylish Grey Cedar and contemporary Anthracite Grey, you can make your windows look as traditional or as contemporary as you like.