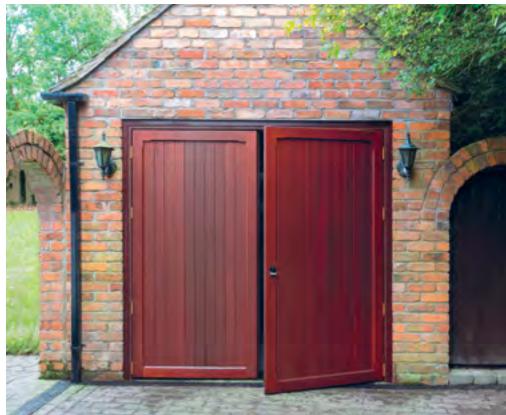

# Sturdy, secure and stylish too, why not give your garage the Everest door it deserves

A fresh set of garage doors can completely transform the look of your home and add value in the process too. Wonderfully robust in design and with a huge variety of styles, adding a one piece door or a remote controlled sectional door that flawlessly blends in with the rest of your home, has never been easier. From modern steel to traditional timber and a range of colours to choose from, there is something to suit even the most eclectic of exteriors.

# Give your garage the treatment it deserves with doors that are as aesthetically pleasing as they are easy to operate

The little things can have the biggest impact on our homes, particularly when aspiring to achieve that all-important state of hygge.

With Everest Garage Doors, you can be sure that every tiny detail has been thought about, which is why you can expect sturdy sustainable timber, low maintenance steel, simple to open mechanisms, smooth easy-glide remote control automatic operation and even a roller door design that offers maximum space efficiency for small garage interiors. In other words, when it comes quality, style and design, with Everest it's an open and shut case.