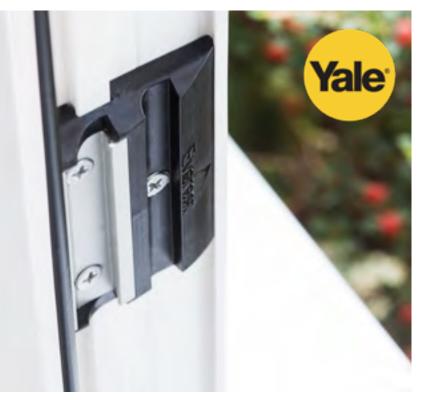

# Inject some British hygge into your home and make it a place you will love spending time in

Creating a comfortable, secure and warm home environment is what the Danish would call adding some 'hygge'. By investing in the latest product designs from Everest, such as the new Flush Casement windows, you can give your home the style and quality it deserves. For maximum security, Everest has everything covered; from GrabLock, the revolutionary new window locking mechanism to Secured by Design accreditation, the

Official Police Security Initiative.

GrabLock is formed of a sleek rotating cylinder that quite literally 'grabs' the specially designed keeps on the window frame.

Add our A++ rated triple glazing for optimum warmth and new Acoustic glass to reduce noise to help you get a quiet night's sleep.