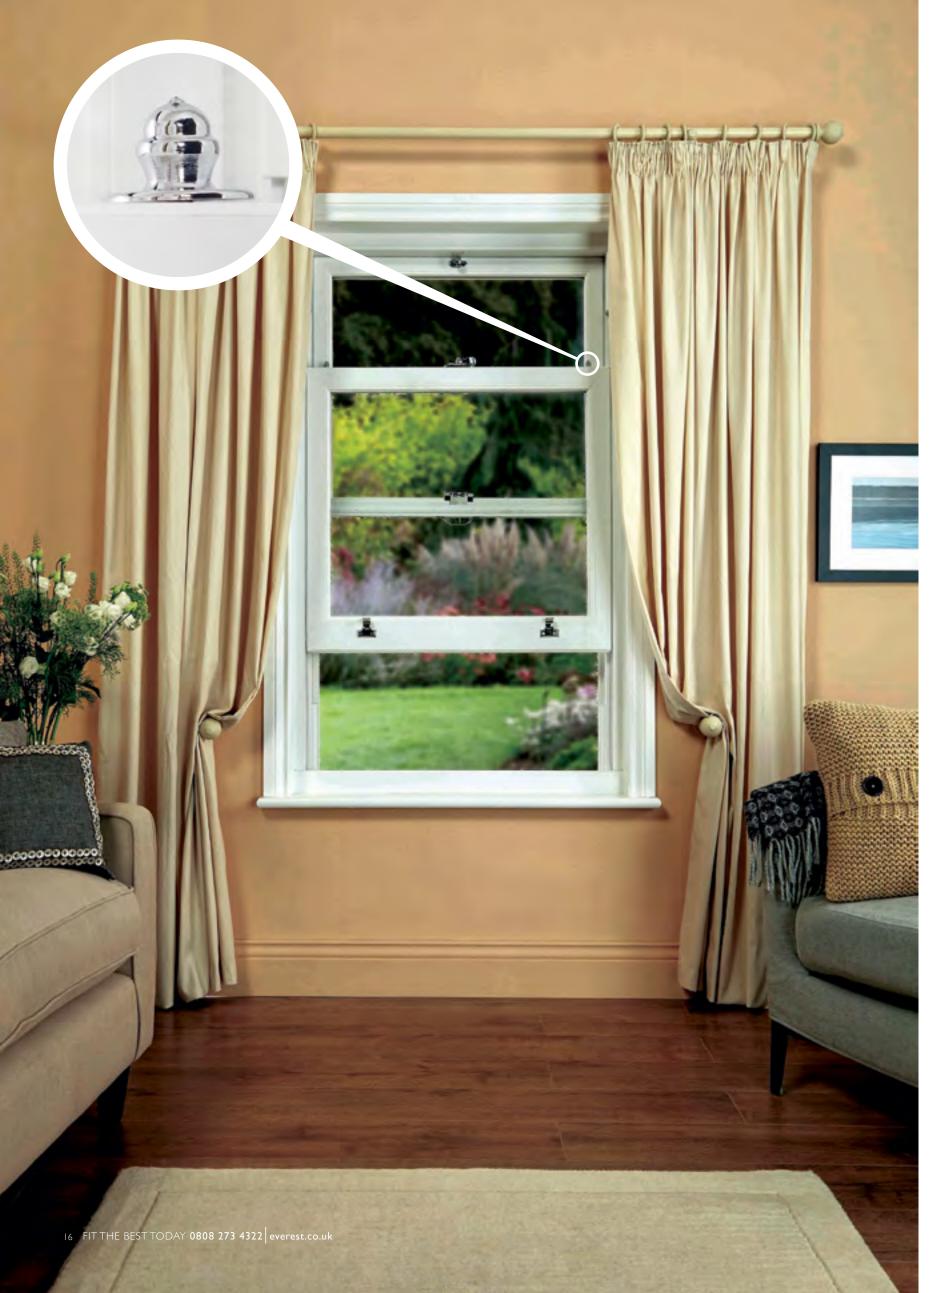

#### Windows

If you love the look of a classic sliding sash window but want to rid your home of the associated rattles and draughts, then an Everest uPVC modern alternative is ideal. Each window is designed to look good and perform well with traditional style detailing and A-rated glass, and guaranteed never to flake or peel.

#### Windows

Improving your property so that it suits your needs and makes for a more comfortable home life, is at the very heart of British hygge. For some, this means a window that embraces all the charm of its period counterpart but is maintenance free.