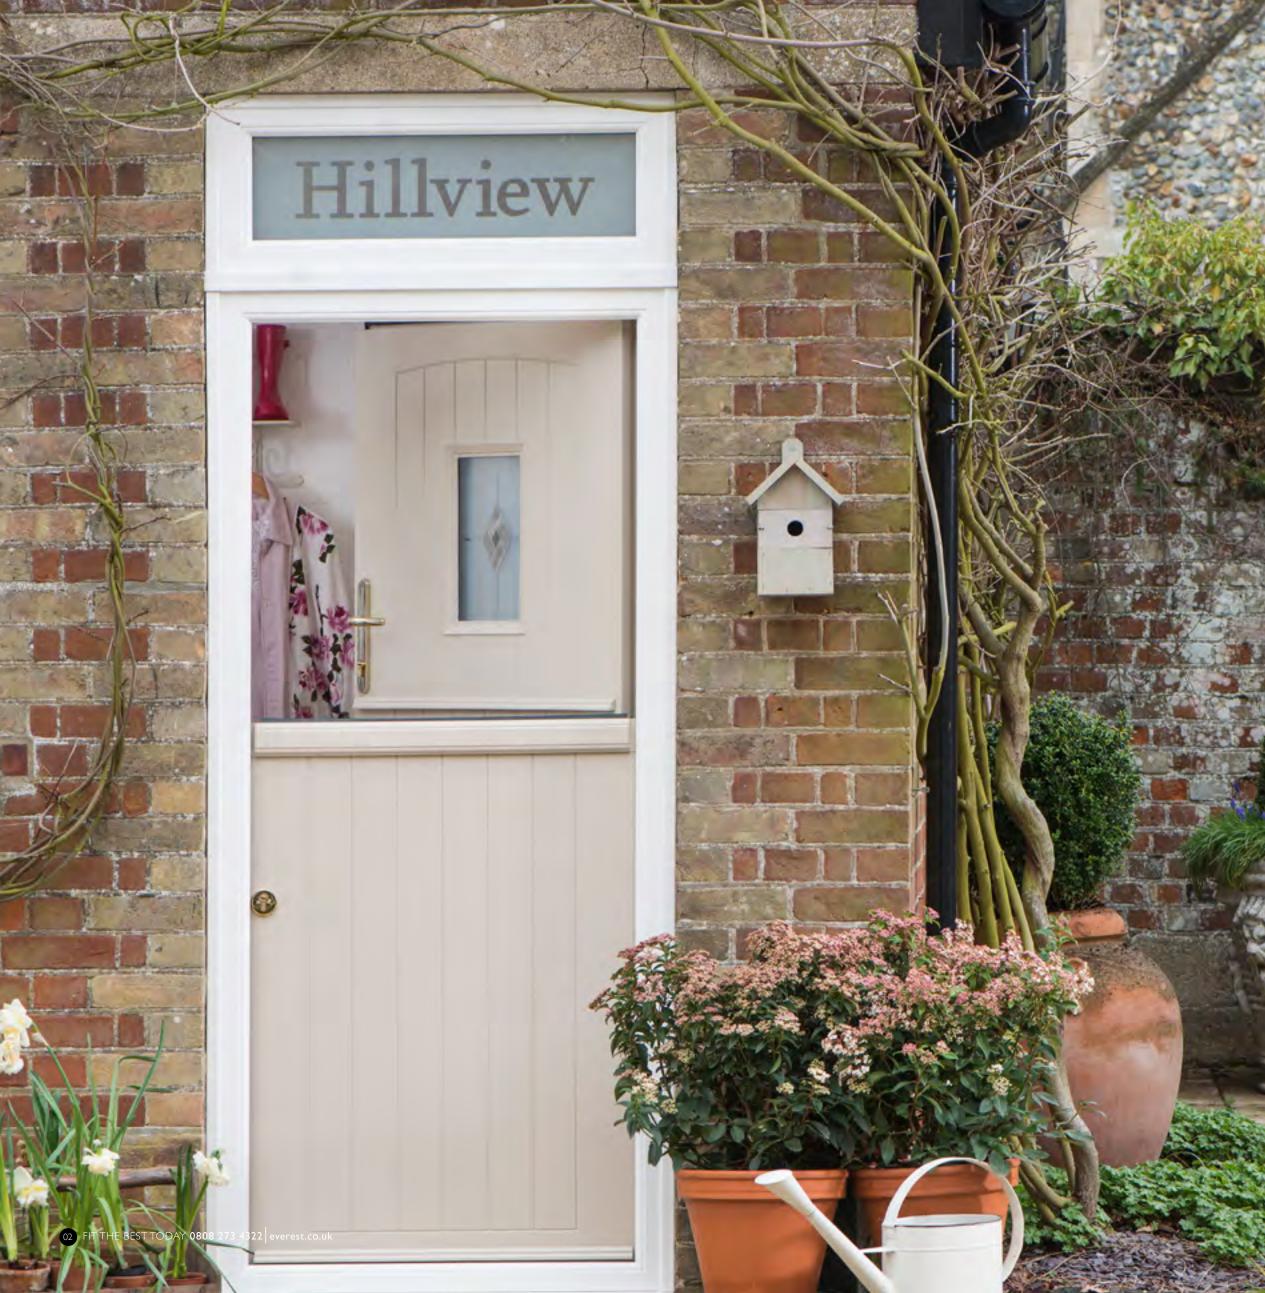

The clever locking system also means it will keep unwanted intruders out, meaning you can feel comfortable and cosy indoors without compromising on character one bit.

The front door is as much a portal into our personalities as it is into our living spaces and at Everest, we have a wide range of entrance doors to suit all styles and homes available in a variety of materials such as uPVC, composite, natural timber and aluminium.

All our doors are made in the UK and are expertly designed to keep draughts out and the heat in. With that all-important Secured by Design accreditation and the option of SmartLock, the new keyless lock, they will keep unwelcome intruders out too.

#### Doors