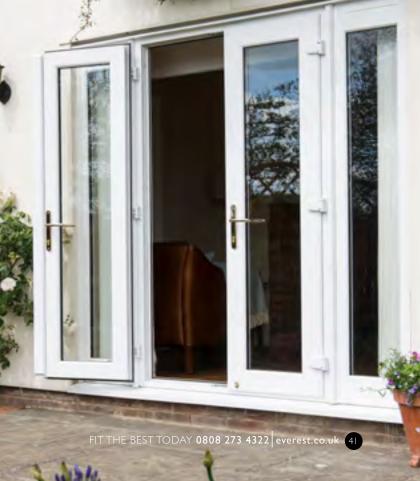

# Create the perfect portal onto your patio with a new set of double doors

- even in winter.

Everest Patio Doors glide open easily to allow that summer breeze to float through in an instant. They are superbly space efficient and available in precision aluminium or uPVC. With large double glazed, fully sealed panels, you can enjoy the full view of the garden

Or choose the elegant aesthetic of French doors in traditional timber, modern aluminium or maintenance free uPVC in a range of colours. They are Secured by Design too, so your home is beautifully protected, safe and secure when locked.