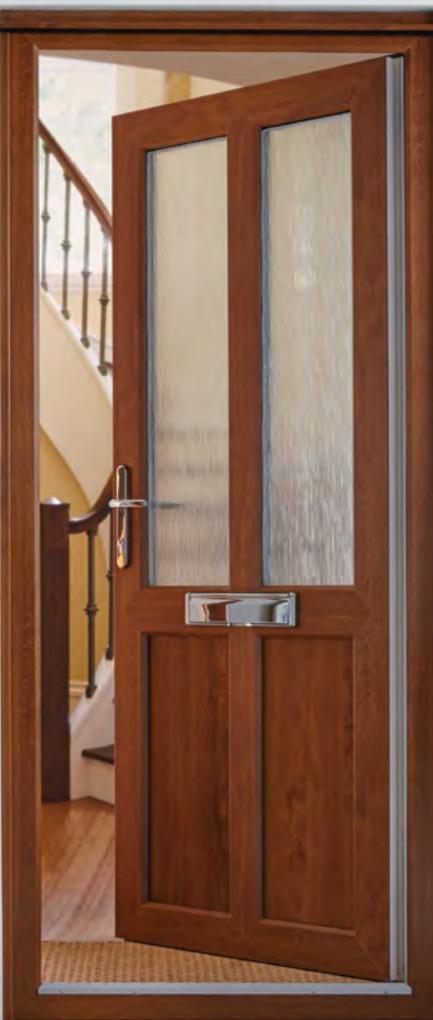

The clever locking system also means it will keep unwanted intruders out, meaning you can feel comfortable and cosy indoors without compromising on character one bit.

The front door is as much a portal into our personalities as it is into our living spaces and at Everest, we have a wide range of entrance doors to suit all styles and homes available in a variety of materials such as uPVC, composite, natural timber and aluminium.

All our doors are made in the UK and are expertly designed to keep draughts out and the heat in. With that all-important Secured by Design accreditation and the option of SmartLock, the new keyless lock, they will keep unwelcome intruders out too.

# Give your home great kerb-appeal and make a grand entrance with an Everest door

A wide range of styles to suit every home Our composite entrance doors have the look and feel of timber but without the maintenance.