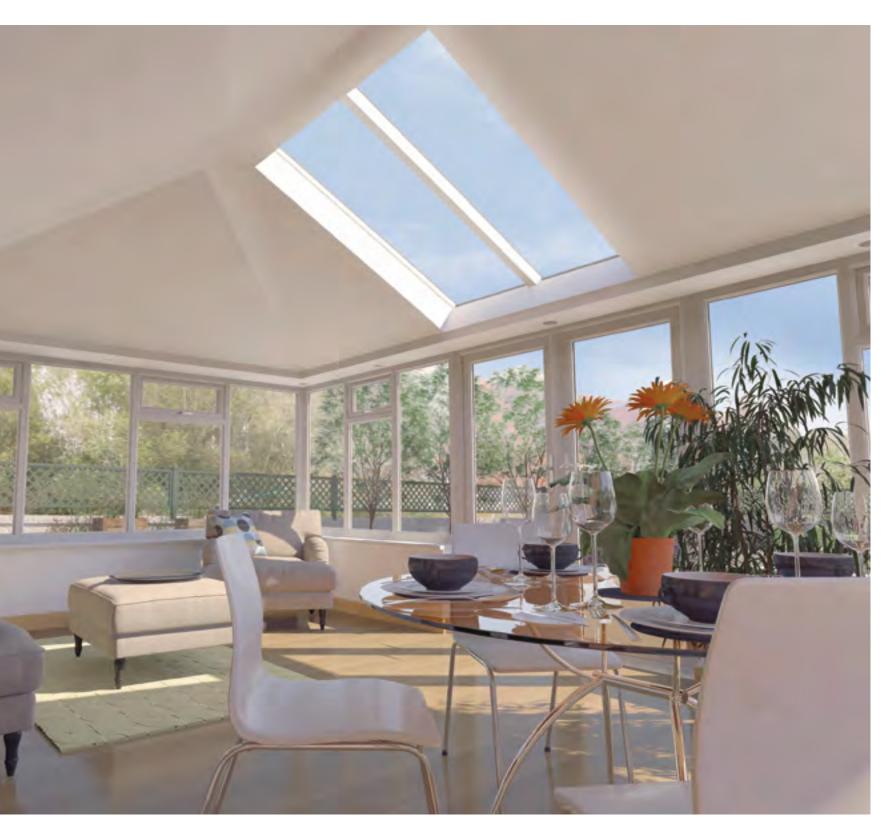

# Livin' Roof a stylish thermally enhanced conservatory roof for open-plan living

KEEP

CARRY

The seamless combination of a solid and glazed roof creates a room for all seasons and with the addition of aluminium bi-fold doors, you can expand your view and let the outside in.

# Get the best of both worlds with Livin' Roof – a hugely practical and superbly stylish thermally enhanced conservatory roof

Fancy an extra space that has been designed to look like it's always been part of your existing home, but with the light benefits of a glass construction? Then a Livin' Roof is the answer. This hybrid design from Everest consists of a roof made from high performance PU board insulation interspersed with glass panels that can be positioned wherever you like. This means your new space will be beautifully light, bright and thermally efficient, whilst still allowing for plenty of options to add your own designer flair.

If you dream of a stunning new kitchen/entertaining space or a beautifully large living area with bi-fold doors that open onto the garden, it's time to make those dreams a reality.