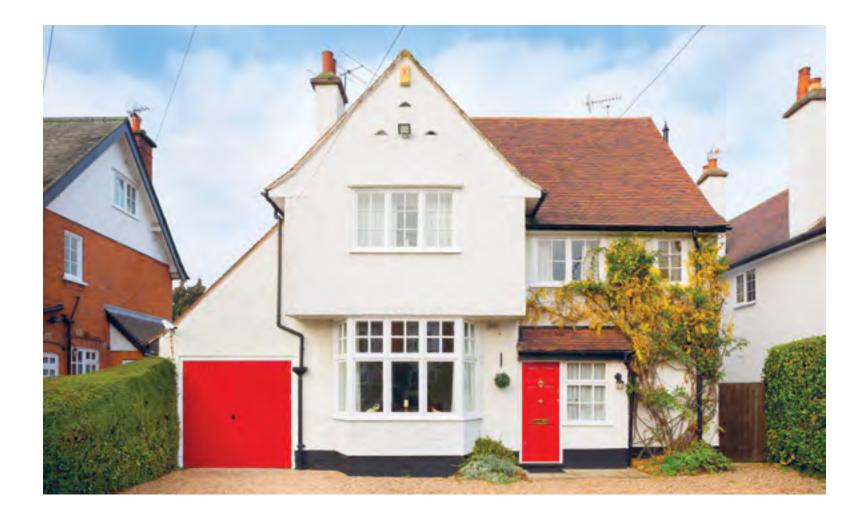

# Spruce up the exterior of your property and give it the kerb appeal it deserves

Time spent improving the outside of your home will pay back dividends in more ways than one. Our homes are more than just metaphorical castles, they are very real fortresses that take the brunt of the worst of the harsh winter weather whilst we remain safe, secure, warm and cosy inside. It makes sense to ensure the outside is looking beautifully spick and span, so why not give your property the TLC it deserves with Everest's range of home improvement products. From new garage doors and roofing products, to driveways, landscaping and security, Everest really have got it covered.

Create a grand entrance with an Everest driveway

# Sturdy, secure and stylish too, why not give your garage the Everest door it deserves

A fresh set of garage doors can completely transform the look of your home and add value in the process too. Wonderfully robust in design and with a huge variety of styles, adding a one piece door or a remote controlled sectional door that flawlessly blends in with the rest of your home, has never been easier. From modern steel to traditional timber and a range of colours to choose from, there is something to suit even the most eclectic of exteriors.