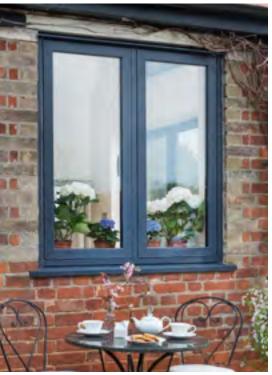

#### Windows

From the Traditional Chamfered frame design to the new Flush Casement style, all boast Everest Smoothweld technology that achieves an almost invisible corner joint, clean seamless lines and a fine flawless finish. With an extensive range of woodgrain options and sophisticated colours available, including stylish Grey Cedar and contemporary Anthracite Grey, you can make your windows look as traditional or as contemporary as you like.

With a range of ultra chic dark colours such as Black, Battleship Grey and Charcoal, you can embrace the trend for steel windows and add bags of designer style to your home, whether it is period or modern, town or country.