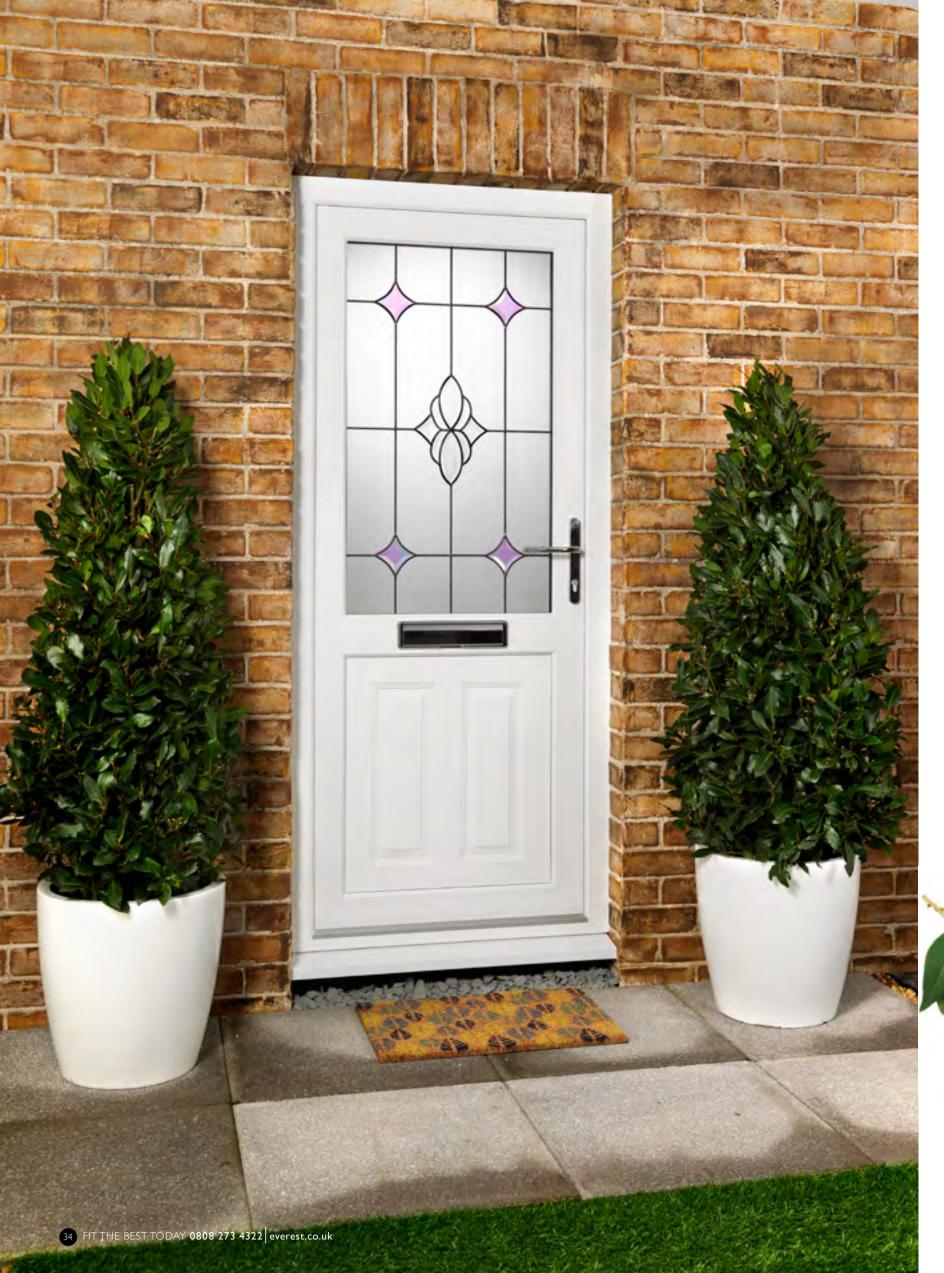

# Give your home great kerb-appeal and make a grand entrance with an Everest door

A wide range of styles to suit every home Our composite entrance doors have the look and feel of timber but without the maintenance.

Choose from the Essentials and Exclusives Composite door ranges to give your home the style it deserves.

Give your home the look of timber without the maintenence with Everest's Essentials and Exclusives Composite doors.

# First impressions count, so create a look that has cover star status

There's no better way of making a design statement than giving your home the kind of makeover that would be worthy of a feature in a glossy magazine.

With a door from the new Exclusives Composite range you will create a great first impression and make your home stand out from the crowd, and with Secured by Design accreditation, you know your home will be extra secure too.

Choose from 24 designs, that include classic Georgian, cottage stable door, Art Deco inspired and ultra contemporary designs, all available in a palette of 18 stylish colours for you to custom design your door to suit.

# The new Exclusives Composite range of designs opens the door to a world of style

Everest's Exclusives Composite doors are made to exacting standards for a perfect look and fit. Each door boasts a robust 70mm thickness for extra strength and security, double rebating and weatherproof seals as standard, with triple glazing and an A rating, meaning they excel in thermal efficiency.