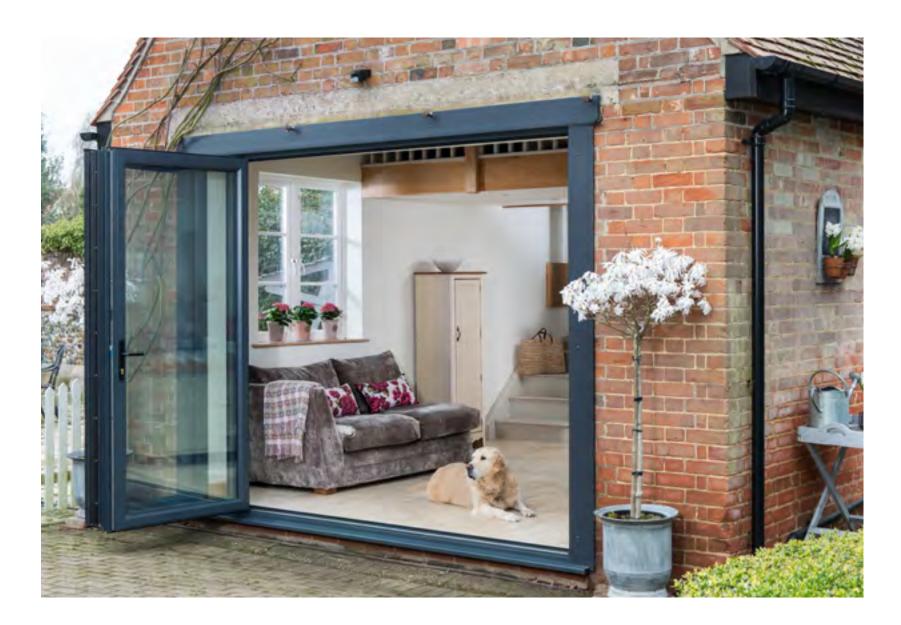

# Add wow factor with wonderful bi-fold doors in sleek aluminium and get ready to let the outside in

Bi-fold doors can totally transform a living space, making it lighter and brighter by enhancing the sense of space to create a stunning seamless link between inside and out that can be enjoyed all year round. Let's face it, enjoying our gardens is as British as enjoying a nice cup of tea.

Bi-fold doors really are perfect for adding some British hygge to your home and by helping you feel part of your outside space, even when you are indoors. Slender aluminium frames are ideal for adding a dash of designer flair to create a contemporary space that you will love.

Classic or contemporary, any property can be enhanced with a set of Bi-fold doors in sleek aluminium

> Aluminium is hugely versatile and can suit any property. Its sleek clean lines add contemporary flair to a modern building or period styling and charm to a traditional property.