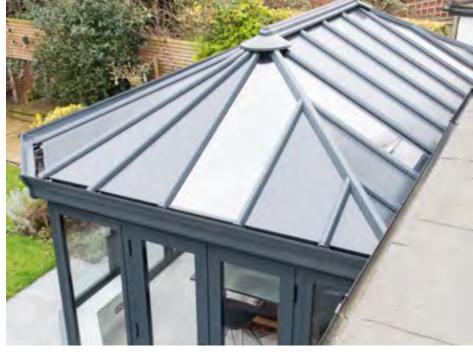

# Livin' Roof a stylish thermally enhanced conservatory roof for open-plan living

KEEP

CARRY

The seamless combination of a solid and glazed roof creates a room for all seasons and with the addition of aluminium bi-fold doors, you can expand your view and let the outside in.

# Get the best of both worlds with Livin' Roof – a hugely practical and superbly stylish thermally enhanced conservatory roof

Fancy an extra space that has been designed to look like it's always been part of your existing home, but with the light benefits of a glass construction? Then a Livin' Roof is the answer. This hybrid design from Everest consists of a roof made from high performance PU board insulation interspersed with glass panels that can be positioned wherever you like. This means your new space will be beautifully light, bright and thermally efficient, whilst still allowing for plenty of options to add your own designer flair.

If you dream of a stunning new kitchen/entertaining space or a beautifully large living area with bi-fold doors that open onto the garden, it's time to make those dreams a reality.