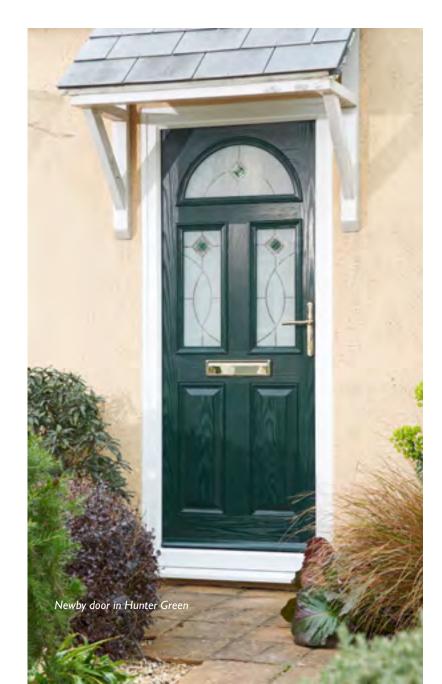

# Give your home great kerb-appeal and make a grand entrance with an Everest door

A wide range of styles to suit every home Our composite entrance doors have the look and feel of timber but without the maintenance.

Choose from the Essentials and Exclusives Composite door ranges to give your home the style it deserves.

Give your home the look of timber without the maintenence with Everest's Essentials and Exclusives Composite doors.