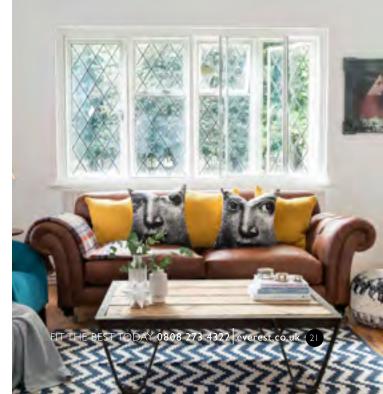

#### Windows

From the Traditional Chamfered frame design to the new Flush Casement style, all boast Everest Smoothweld technology that achieves an almost invisible corner joint, clean seamless lines and a fine flawless finish. With an extensive range of woodgrain options and sophisticated colours available, including stylish Grey Cedar and contemporary Anthracite Grey, you can make your windows look as traditional or as contemporary as you like.

#### Windows

Improving your property so that it suits your needs and makes for a more comfortable home life, is at the very heart of British hygge. For some, this means a window that embraces all the charm of its period counterpart but is maintenance free.