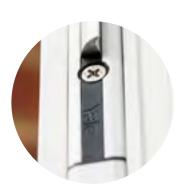

# Inject some British hygge into your home and make it a place you will love spending time in

Creating a comfortable, secure and warm home environment is what the Danish would call adding some 'hygge'. By investing in the latest product designs from Everest, such as the new Flush Casement windows, you can give your home the style and quality it deserves. For maximum security, Everest has everything covered; from GrabLock, the revolutionary new window locking mechanism to Secured by Design accreditation, the

Official Police Security Initiative.

GrabLock is formed of a sleek rotating cylinder that quite literally 'grabs' the specially designed keeps on the window frame.

Add our A++ rated triple glazing for optimum warmth and new Acoustic glass to reduce noise to help you get a quiet night's sleep.