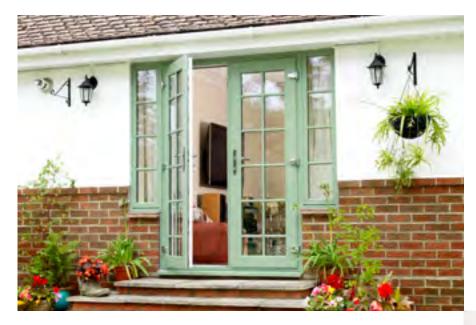

# Create the perfect portal onto your patio with a new set of double doors

- even in winter.

Everest Patio Doors glide open easily to allow that summer breeze to float through in an instant. They are superbly space efficient and available in precision aluminium or uPVC. With large double glazed, fully sealed panels, you can enjoy the full view of the garden

Or choose the elegant aesthetic of French doors in traditional timber, modern aluminium or maintenance free uPVC in a range of colours. They are Secured by Design too, so your home is beautifully protected, safe and secure when locked.