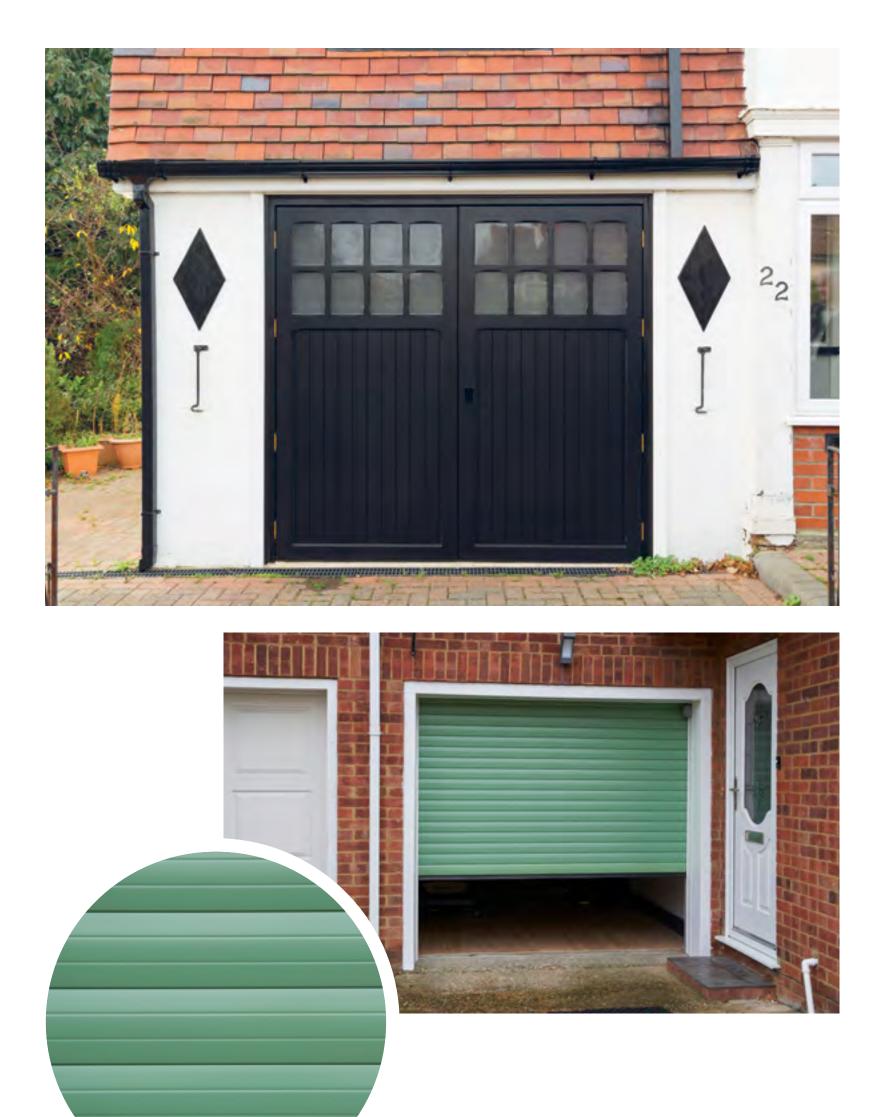

# Sturdy, secure and stylish too, why not give your garage the Everest door it deserves

A fresh set of garage doors can completely transform the look of your home and add value in the process too. Wonderfully robust in design and with a huge variety of styles, adding a one piece door or a remote controlled sectional door that flawlessly blends in with the rest of your home, has never been easier. From modern steel to traditional timber and a range of colours to choose from, there is something to suit even the most eclectic of exteriors.

# Give your garage the treatment it deserves with doors that are as aesthetically pleasing as they are easy to operate

The little things can have the biggest impact on our homes, particularly when aspiring to achieve that all-important state of hygge.

With Everest Garage Doors, you can be sure that every tiny detail has been thought about, which is why you can expect sturdy sustainable timber, low maintenance steel, simple to open mechanisms, smooth easy-glide remote control automatic operation and even a roller door design that offers maximum space efficiency for small garage interiors. In other words, when it comes quality, style and design, with Everest it's an open and shut case.