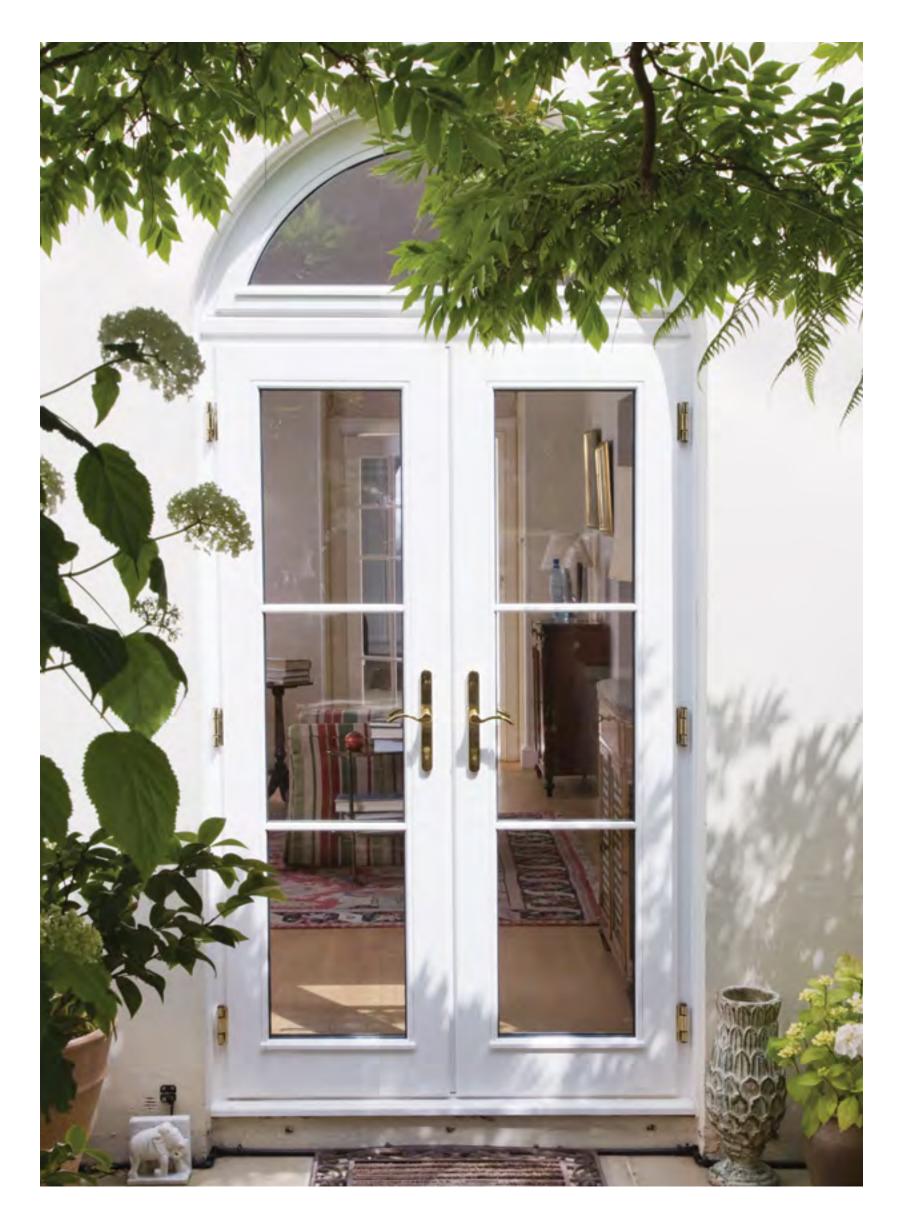

# Create the perfect portal onto your patio with a new set of double doors

- even in winter.

Everest Patio Doors glide open easily to allow that summer breeze to float through in an instant. They are superbly space efficient and available in precision aluminium or uPVC. With large double glazed, fully sealed panels, you can enjoy the full view of the garden

Or choose the elegant aesthetic of French doors in traditional timber, modern aluminium or maintenance free uPVC in a range of colours. They are Secured by Design too, so your home is beautifully protected, safe and secure when locked.