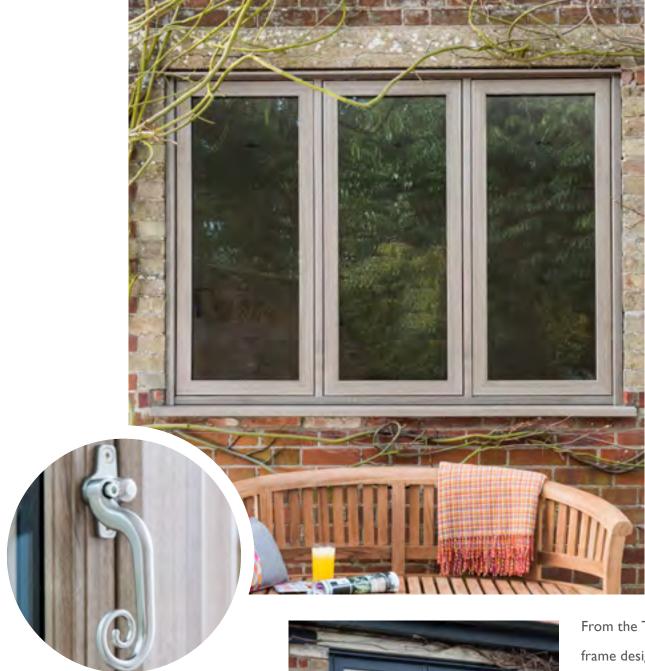

## Embrace the versatile qualities of modern metal with sleek and stylish aluminium

Aluminium is so versatile that it can be used to design windows that look good in any home, from the traditional to the ultra modern

Make a statement with aluminium and enjoy the best of modern technological developments combined with the utmost in style. The sleek and slender frame allows space for more glass to be used, which in turns means more daylight and a lighter and brighter home. It's also guaranteed to keep looking good for up to 25 years.