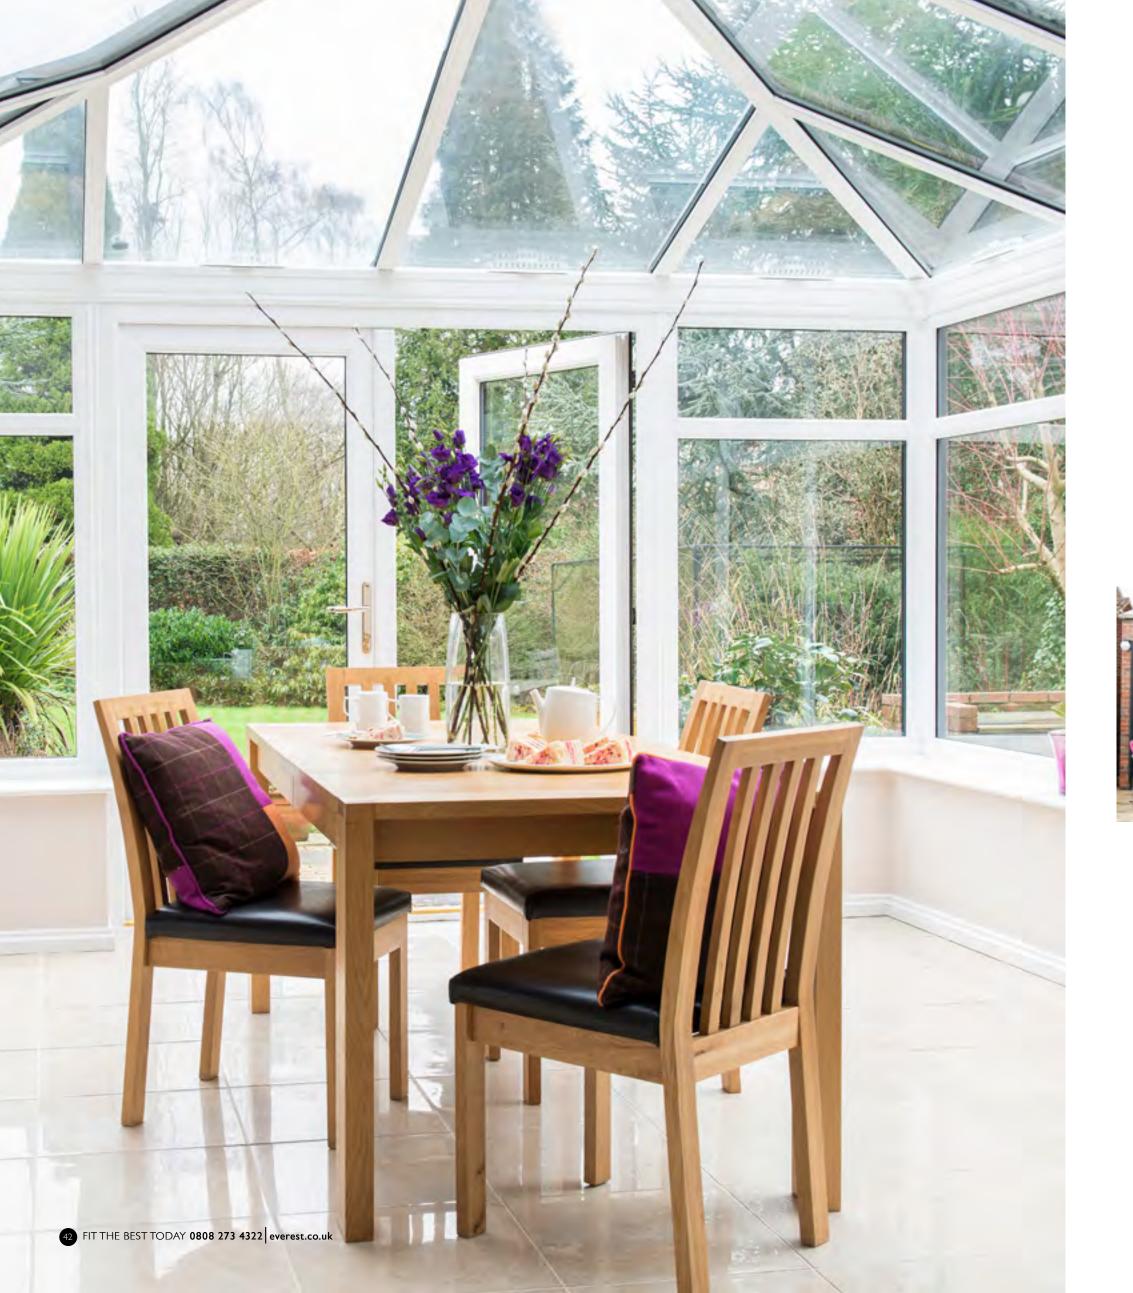

# Make your home lighter, brighter and more beautiful with a brand new conservatory

An Everest Conservatory can be pretty much anything you want it to be. In fact, it doesn't even have to be a conservatory. Choose an orangery, glazed extension, or an extra room with a thermally enhanced roof.

With a carefully planned construction, some clever design features and a dash of creative ingenuity, it's so easy to add an extra room to the house that is light and bright and has heaps of hygge too.

Just think of all the extra daylight that can flood into your home thanks to all that glass. Not forgetting the additional space too. Whether you fancy a sociable place for dining, a garden room for relaxing or even a quiet yoga room, it's never been easier to create an extension to your home that suits your individual lifestyle requirements down to a tee.