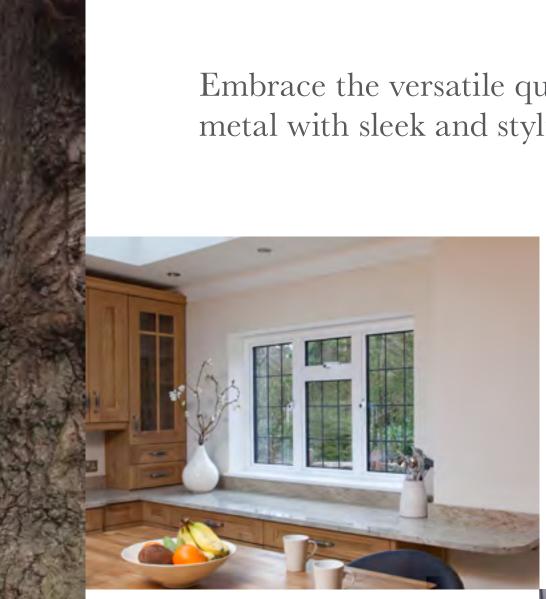

## Embrace the versatile qualities of modern metal with sleek and stylish aluminium

Aluminium is so versatile that it can be used to design windows that look good in any home, from the traditional to the ultra modern

Make a statement with aluminium and enjoy the best of modern technological developments combined with the utmost in style. The sleek and slender frame allows space for more glass to be used, which in turns means more daylight and a lighter and brighter home. It's also guaranteed to keep looking good for up to 25 years.