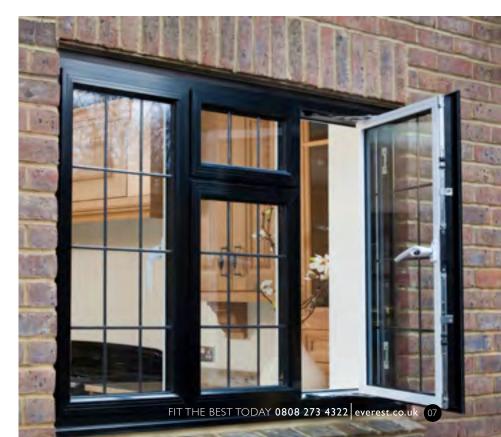

# Inject some British hygge into your home and make it a place you will love spending time in

Creating a comfortable, secure and warm home environment is what the Danish would call adding some 'hygge'. By investing in the latest product designs from Everest, such as the new Flush Casement windows, you can give your home the style and quality it deserves. For maximum security, Everest has everything covered; from GrabLock, the revolutionary new window locking mechanism to Secured by Design accreditation, the

Official Police Security Initiative.

GrabLock is formed of a sleek rotating cylinder that quite literally 'grabs' the specially designed keeps on the window frame.

Add our A++ rated triple glazing for optimum warmth and new Acoustic glass to reduce noise to help you get a quiet night's sleep.

#### Windows

From the Traditional Chamfered frame design to the new Flush Casement style, all boast Everest Smoothweld technology that achieves an almost invisible corner joint, clean seamless lines and a fine flawless finish. With an extensive range of woodgrain options and sophisticated colours available, including stylish Grey Cedar and contemporary Anthracite Grey, you can make your windows look as traditional or as contemporary as you like.