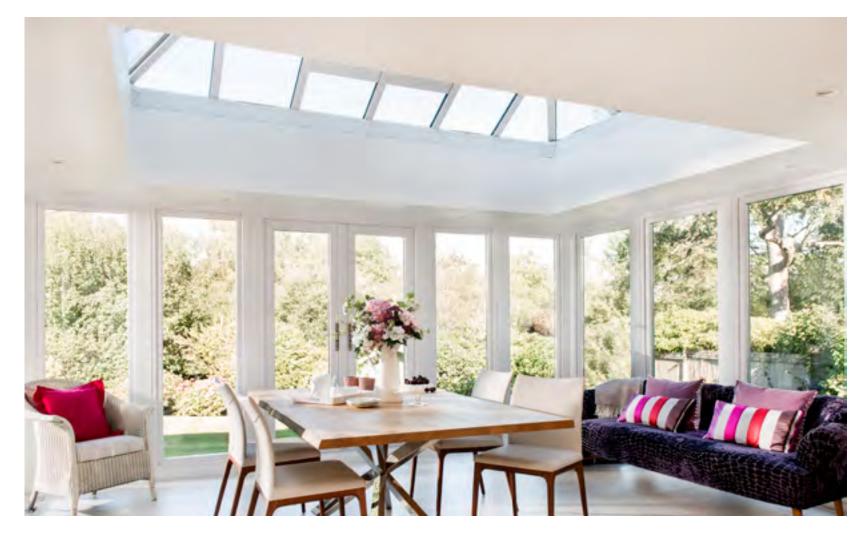

# Make your home lighter, brighter and more beautiful with a brand new conservatory

An Everest Conservatory can be pretty much anything you want it to be. In fact, it doesn't even have to be a conservatory. Choose an orangery, glazed extension, or an extra room with a thermally enhanced roof.

With a carefully planned construction, some clever design features and a dash of creative ingenuity, it's so easy to add an extra room to the house that is light and bright and has heaps of hygge too.

Just think of all the extra daylight that can flood into your home thanks to all that glass. Not forgetting the additional space too. Whether you fancy a sociable place for dining, a garden room for relaxing or even a quiet yoga room, it's never been easier to create an extension to your home that suits your individual lifestyle requirements down to a tee.

More than just a row of windows, the structure of an Everest conservatory is designed to give superior strength and unparalleled security