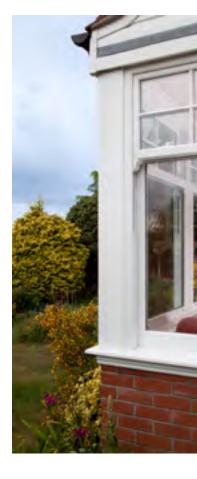

# Invest in the classic timber sash and give your period home the treatment it deserves

Everest timber sash windows are precision engineered to exacting modern standards. They are guaranteed to add authentic elegance and style to your period home in an instant, whilst getting rid of those annoying draughts and rattles in the process.

The Everest timber sliding sash windows, work in exactly the same way as the originals you are replacing, but are designed to ensure a smooth gliding fit with maximum heat and noise efficiency and built in future-proof security. What's not to love!

Add elegant, period styling with timber sash windows, available in a range of wood stain and painted finishes.