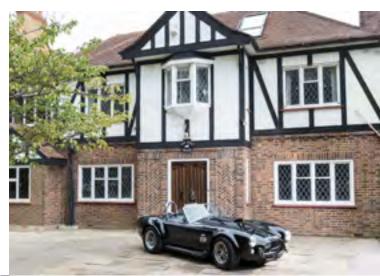

# Inject some British hygge into your home and make it a place you will love spending time in

Creating a comfortable, secure and warm home environment is what the Danish would call adding some 'hygge'. By investing in the latest product designs from Everest, such as the new Flush Casement windows, you can give your home the style and quality it deserves. For maximum security, Everest has everything covered; from GrabLock, the revolutionary new window locking mechanism to Secured by Design accreditation, the

# Work some hygge magic by installing wonderful new windows to your property, cleverly designed to keep the warmth in

Our windows are apertures to the outside world. Ensuring you Fit the Best is essential to achieve a heat efficient, safe and secure home that not only looks good, inside and out, but also maintains a property's value. Choose from traditional Timber Casement, modern super-slim Aluminium or maintenance free uPVC. With technological advancements such as special Acoustic glass to help reduce noise and triple glazing for thermal efficiency, it means you can create a space that is comfortable without compromising on character and in a decorative style that's right for your home.