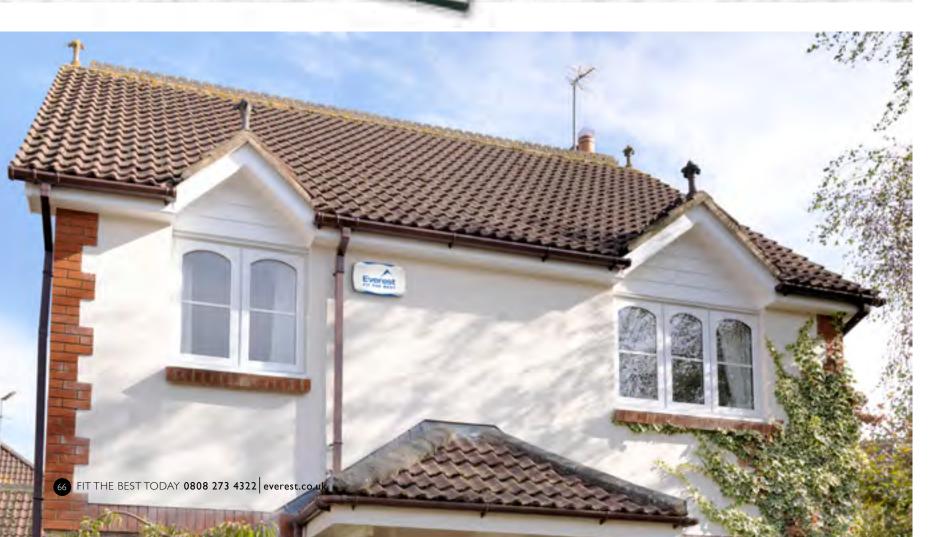

## Weatherproof your roof and reap the rewards

Take the hassle out of exterior home maintenance with Everest's Roofline system and say goodbye to leaky gutters, rotting fascia boards and broken downpipes. Choose from a range of products all designed to make the upkeep to the outside of your home as pain free as possible and enhance the visual appeal too.

Say goodbye to days spent up a ladder peeling off flaking paint, sanding back and repainting, because the Everest product range is made from maintenance free uPVC that's strong enough to withstand even the most torrential of downpours and easy to keep clean and dirt free.

With a choice of exterior shades to choose from, you can complement existing architectural features. There's even a convincing cast iron effect; perfect for period properties.