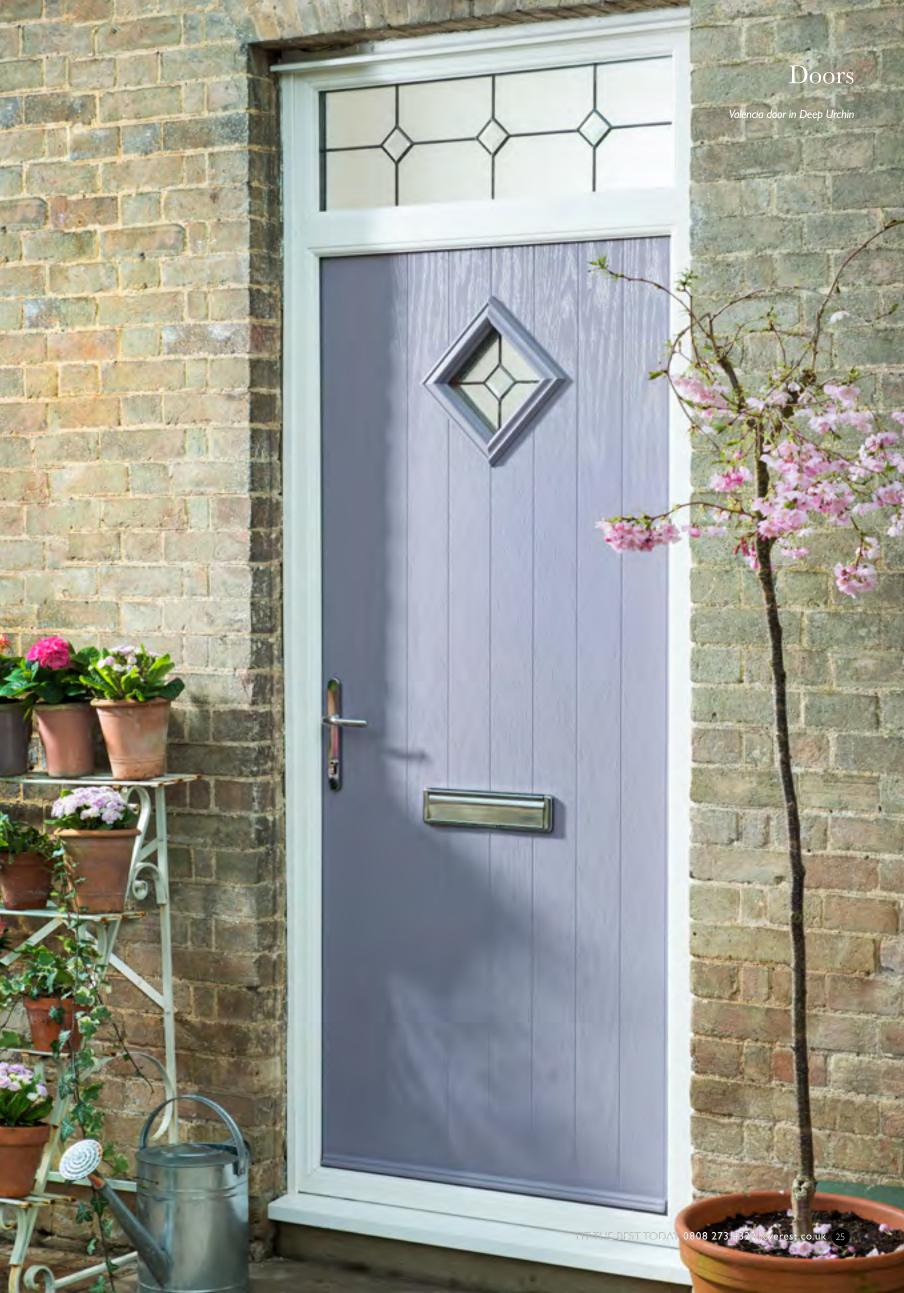

# Give your home great kerb-appeal and make a grand entrance with an Everest door

A wide range of styles to suit every home Our composite entrance doors have the look and feel of timber but without the maintenance.

Choose from the Essentials and Exclusives Composite door ranges to give your home the style it deserves.

Give your home the look of timber without the maintenence with Everest's Essentials and Exclusives Composite doors.

With a door from the new Exclusives Composite range you will create a great first impression and make your home stand out from the crowd, and with Secured by Design accreditation, you know your home will be extra secure too.

Choose from 24 designs, that include classic Georgian, cottage stable door, Art Deco inspired and ultra contemporary designs, all available in a palette of 18 stylish colours for you to custom design your door to suit.