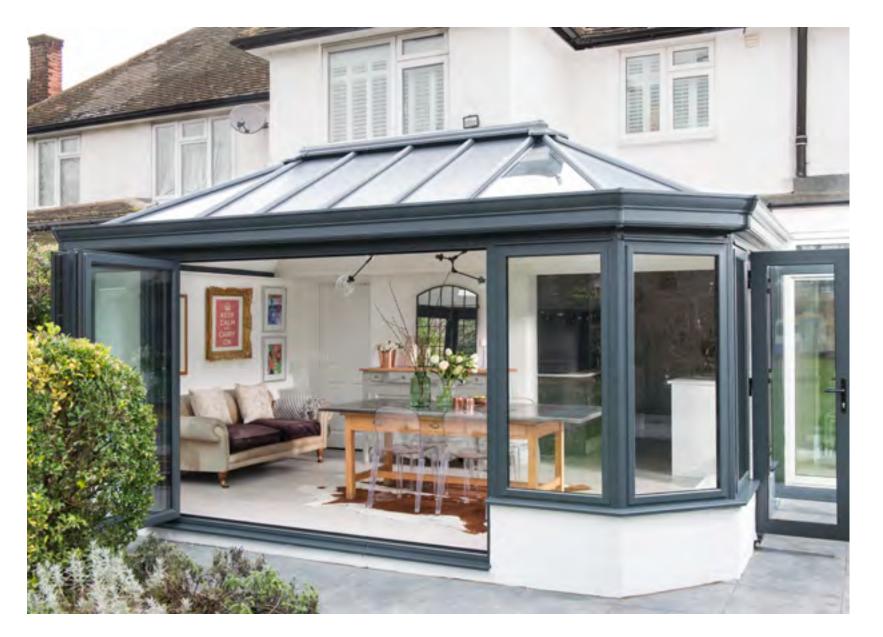

# Livin' Roof a stylish thermally enhanced conservatory roof for open-plan living

KEEP

CARRY

The seamless combination of a solid and glazed roof creates a room for all seasons and with the addition of aluminium bi-fold doors, you can expand your view and let the outside in.

# Get the best of both worlds with Livin' Roof – a hugely practical and superbly stylish thermally enhanced conservatory roof

Fancy an extra space that has been designed to look like it's always been part of your existing home, but with the light benefits of a glass construction? Then a Livin' Roof is the answer. This hybrid design from Everest consists of a roof made from high performance PU board insulation interspersed with glass panels that can be positioned wherever you like. This means your new space will be beautifully light, bright and thermally efficient, whilst still allowing for plenty of options to add your own designer flair.

If you dream of a stunning new kitchen/entertaining space or a beautifully large living area with bi-fold doors that open onto the garden, it's time to make those dreams a reality.