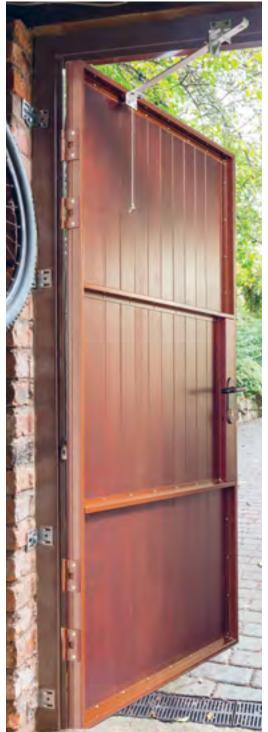

# Sturdy, secure and stylish too, why not give your garage the Everest door it deserves

A fresh set of garage doors can completely transform the look of your home and add value in the process too. Wonderfully robust in design and with a huge variety of styles, adding a one piece door or a remote controlled sectional door that flawlessly blends in with the rest of your home, has never been easier. From modern steel to traditional timber and a range of colours to choose from, there is something to suit even the most eclectic of exteriors.

# Give your garage the treatment it deserves with doors that are as aesthetically pleasing as they are easy to operate

The little things can have the biggest impact on our homes, particularly when aspiring to achieve that all-important state of hygge.

With Everest Garage Doors, you can be sure that every tiny detail has been thought about, which is why you can expect sturdy sustainable timber, low maintenance steel, simple to open mechanisms, smooth easy-glide remote control automatic operation and even a roller door design that offers maximum space efficiency for small garage interiors. In other words, when it comes quality, style and design, with Everest it's an open and shut case.