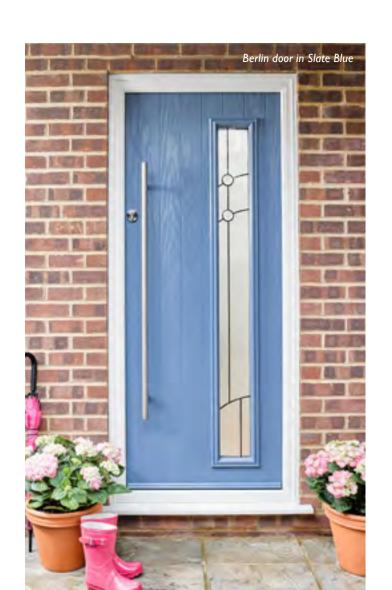

# Give your home great kerb-appeal and make a grand entrance with an Everest door

A wide range of styles to suit every home Our composite entrance doors have the look and feel of timber but without the maintenance.

Choose from the Essentials and Exclusives Composite door ranges to give your home the style it deserves.

Give your home the look of timber without the maintenence with Everest's Essentials and Exclusives Composite doors.

With a door from the new Exclusives Composite range you will create a great first impression and make your home stand out from the crowd, and with Secured by Design accreditation, you know your home will be extra secure too.

Choose from 24 designs, that include classic Georgian, cottage stable door, Art Deco inspired and ultra contemporary designs, all available in a palette of 18 stylish colours for you to custom design your door to suit.