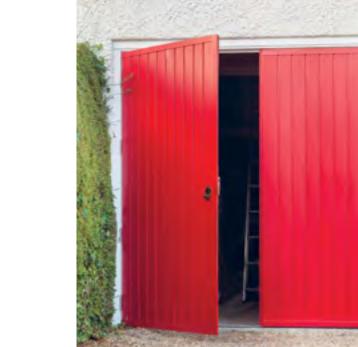

# Sturdy, secure and stylish too, why not give your garage the Everest door it deserves

A fresh set of garage doors can completely transform the look of your home and add value in the process too. Wonderfully robust in design and with a huge variety of styles, adding a one piece door or a remote controlled sectional door that flawlessly blends in with the rest of your home, has never been easier. From modern steel to traditional timber and a range of colours to choose from, there is something to suit even the most eclectic of exteriors.

# Give your garage the treatment it deserves with doors that are as aesthetically pleasing as they are easy to operate

The little things can have the biggest impact on our homes, particularly when aspiring to achieve that all-important state of hygge.

With Everest Garage Doors, you can be sure that every tiny detail has been thought about, which is why you can expect sturdy sustainable timber, low maintenance steel, simple to open mechanisms, smooth easy-glide remote control automatic operation and even a roller door design that offers maximum space efficiency for small garage interiors. In other words, when it comes quality, style and design, with Everest it's an open and shut case.