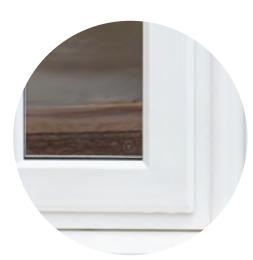

Smoothweld - a near-invisible corner joint, no grooves to harbour dirt and a beautiful, flawless aesthetic

ID FIT THE BEST TODAY 0808 273 4322 everest.co.uk

#### Windows

From the Traditional Chamfered frame design to the new Flush Casement style, all boast Everest Smoothweld technology that achieves an almost invisible corner joint, clean seamless lines and a fine flawless finish. With an extensive range of woodgrain options and sophisticated colours available, including stylish Grey Cedar and contemporary Anthracite Grey, you can make your windows look as traditional or as contemporary as you like.