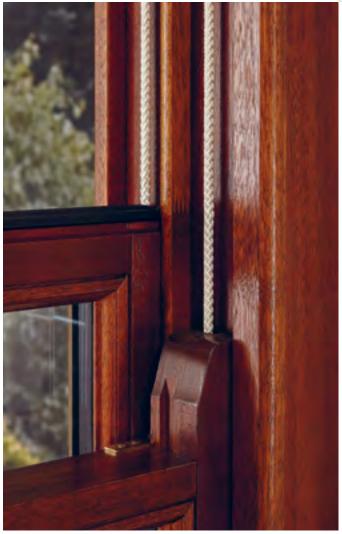

# Inject some British hygge into your home and make it a place you will love spending time in

Creating a comfortable, secure and warm home environment is what the Danish would call adding some 'hygge'. By investing in the latest product designs from Everest, such as the new Flush Casement windows, you can give your home the style and quality it deserves. For maximum security, Everest has everything covered; from GrabLock, the revolutionary new window locking mechanism to Secured by Design accreditation, the

Official Police Security Initiative.

GrabLock is formed of a sleek rotating cylinder that quite literally 'grabs' the specially designed keeps on the window frame.

Add our A++ rated triple glazing for optimum warmth and new Acoustic glass to reduce noise to help you get a quiet night's sleep.