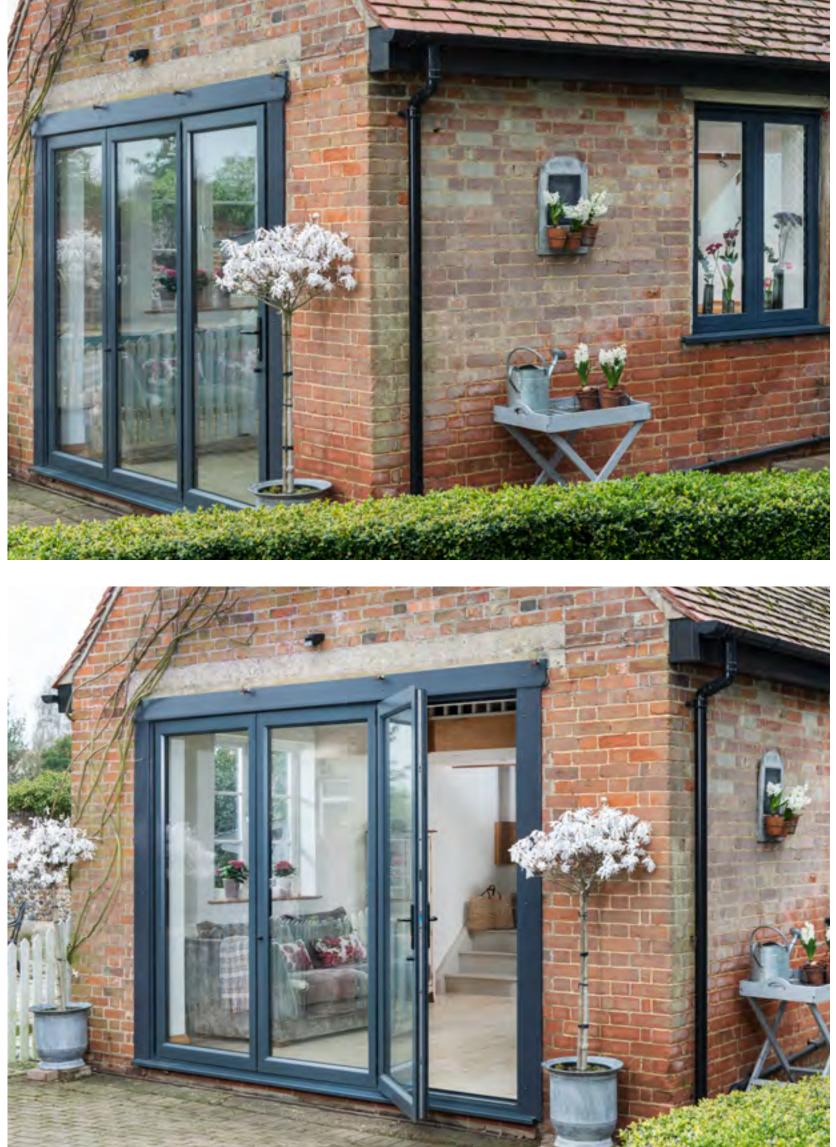

# Add wow factor with wonderful bi-fold doors in sleek aluminium and get ready to let the outside in

Bi-fold doors can totally transform a living space, making it lighter and brighter by enhancing the sense of space to create a stunning seamless link between inside and out that can be enjoyed all year round. Let's face it, enjoying our gardens is as British as enjoying a nice cup of tea.

Bi-fold doors really are perfect for adding some British hygge to your home and by helping you feel part of your outside space, even when you are indoors. Slender aluminium frames are ideal for adding a dash of designer flair to create a contemporary space that you will love.

Classic or contemporary, any property can be enhanced with a set of Bi-fold doors in sleek aluminium

> Aluminium is hugely versatile and can suit any property. Its sleek clean lines add contemporary flair to a modern building or period styling and charm to a traditional property.