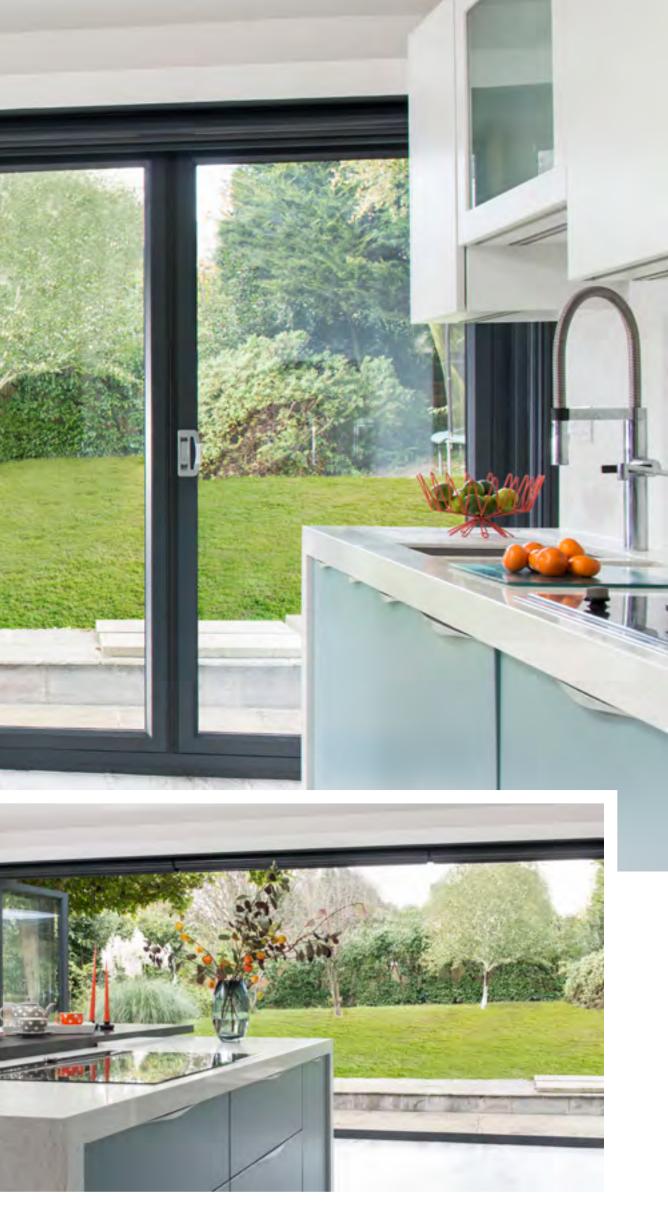

# Create the perfect portal onto your patio with a new set of double doors

- even in winter.

Everest Patio Doors glide open easily to allow that summer breeze to float through in an instant. They are superbly space efficient and available in precision aluminium or uPVC. With large double glazed, fully sealed panels, you can enjoy the full view of the garden

Or choose the elegant aesthetic of French doors in traditional timber, modern aluminium or maintenance free uPVC in a range of colours. They are Secured by Design too, so your home is beautifully protected, safe and secure when locked.